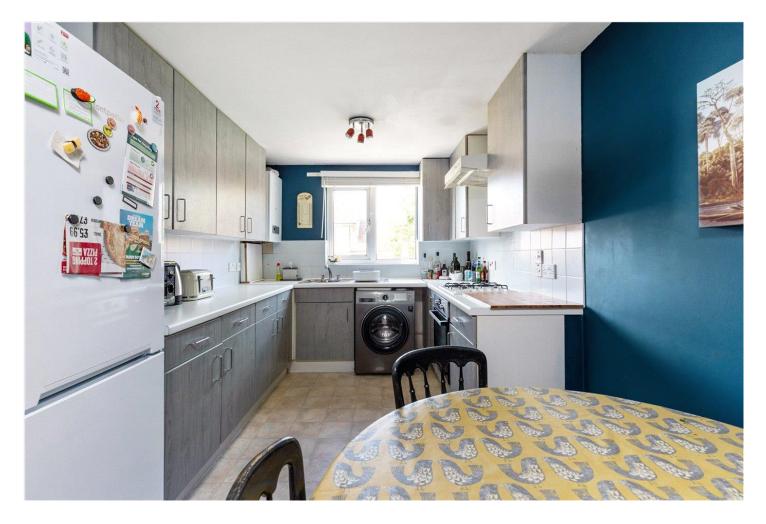

## **DESCRIPTION:**

This bright and spacious two-bedroom, first-floor flat is part of a purpose-built development. The property features a generous reception room, a galley-style kitchen with space for dining, two double bedrooms, and a large bathroom. With double-glazed windows throughout, it also benefits from off-street parking and communal gardens.