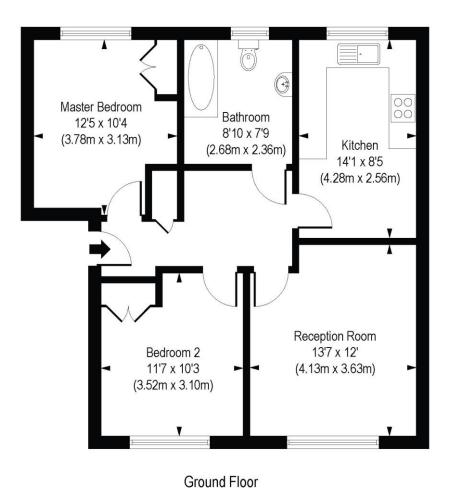

## Rectory Lane, SW17

Approx. Gross Internal Floor Area 691 sq. ft / 64.23 sq. m

COMPLIANT WITH RICS CODE OF MEASURING PRACTICE. Hooplan is for illustrative purposes only and is not to scale. Every altempt has been made to ensure the accuracy of the flooplan homom, however all measurements, flottenes, fittings and data shown are an approximate interpretation for illustrative purposes only. Liability for errors, omissions or mis-statement through realignace or otherwise is heely-excluded.

This floorplan is for illustration purposes only and is not to scale. The position and size of doors, windows, appliances and other features are approximate.

Tooting I 020 8767 5221 I tooting@winkworth.co.uk