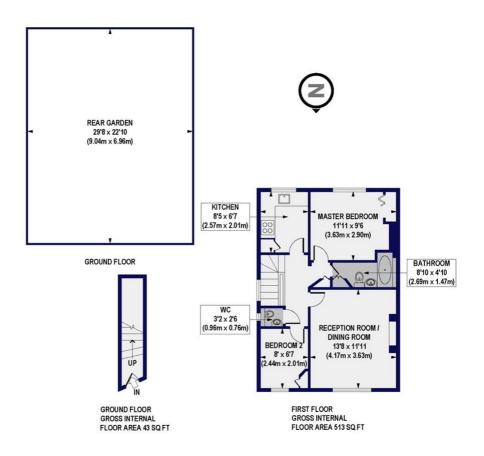

# Lichfield Grove, N3 Approx. Gross Internal Floor Area 556 sq. ft / 51.70 sq. m

All measurements of walls, doors, windows, fittings and appliances, including their size and location, are shown as standard sizes and do not constitute any warranty or representation by the seller, their agent or CP Creative. Any intending purchaser must satisfy himself by inspection or otherwise as to the correctness of the information contained in these plans. This plan is for illustrative purposes only and should be used as such by any prospective purchasers.