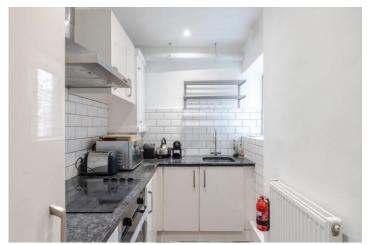

## Oak Tree Lodge Approximate Gross Internal Area = 46.7 sq m / 503 sq ft Reception Room 3.36 x 3.28 11'0 x 10'9 Bedroom (Ch-2.65) 4.45 x 3.17 14'7 x 10'5 Kitchen 3.17 x 1.55 10'5 x 5'1▼ **Second Floor** Illustration for identification purposes only, measurements are approximate, not to scale. floorplansUsketch.com © (ID949482)