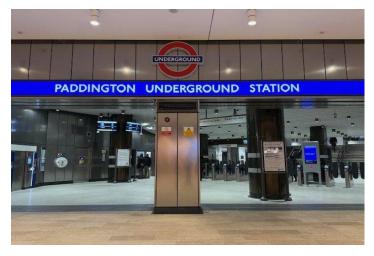

## **DESCRIPTION:**

Conveniently positioned near four Zone 1 transport links: Queensway (Central Line), Lancaster Gate (Central Line) and Bayswater (Circle and District Line) stations. Paddington mainline station provides national and international connections via the Heathrow Express, together with the Elizabeth line, giving fast connections to many destinations, including the City and Canary Wharf.