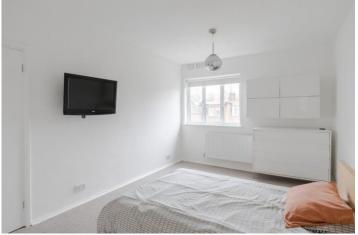

## Oak Tree Lodge Approximate Gross Internal Area = 46.7 sq m / 503 sq ft Reception Room 3.36 x 3.28 11'0 x 10'9 Bedroom (Ch-2.65) 4.45 x 3.17 14'7 x 10'5 Kitchen 3.17 x 1.55 10'5 x 5'1▼ **Second Floor** Illustration for identification purposes only, measurements are approximate, not to scale. floorplansUsketch.com © (ID949482)