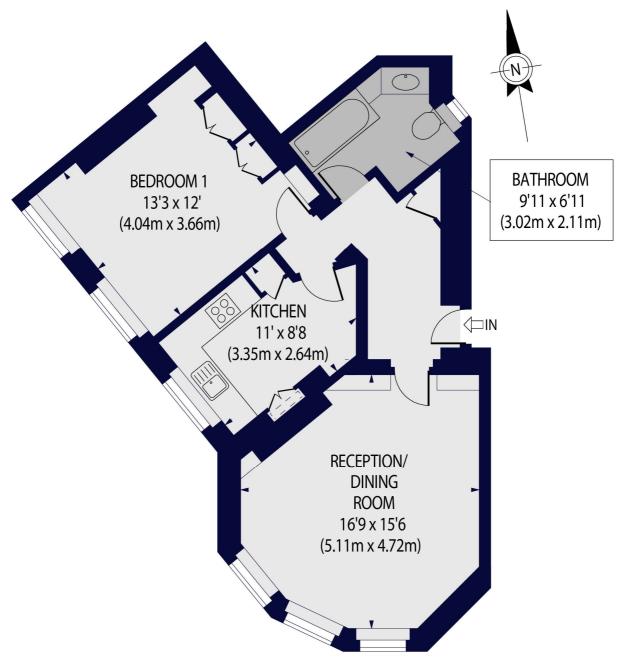

## LAUDERDALE MANSIONS, W9 1NF

Approx. Gross Internal Floor Area 638 sq ft. / 59 sq.m

LOWER GROUND FLOOR

For Illustration Purposes Only - Not To Scale Floor Plan by www.nogaphotostudio.com Ref: No.44309 This floor plan should be used as a general outline for guidance only. Any intending purchaser or lessee should satisfy themselves by inspection, searches, enquiries and full survey as to the correctness of each statement. Any areas, measurements or distances quoted are approximate and should not be used to value a property or be the basis of any sale or let.