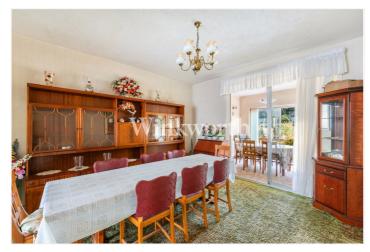

The ground floor features an impressive reception room and an adjoining dining room, offering ample space to relax and entertain. At the rear of the house is an L-shaped eat-in kitchen with a patio door leading to the garden. The kitchen is conveniently accessible from both the entrance hall and the dining room. The first floor offers three well-proportioned bedrooms - two with fitted wardrobes, plus a family bathroom, and a separate WC.