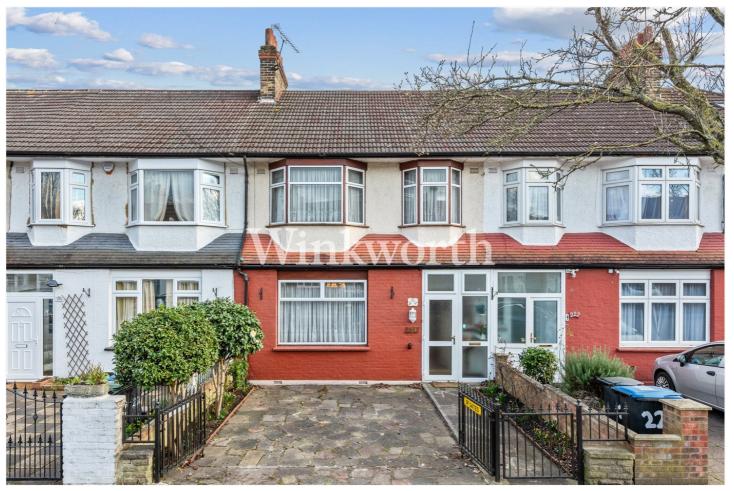

PRINCES AVENUE, N13 **£575,000** FREEHOLD

A SPACIOUS 1930S FAMILY HOME WITH GREAT POTENTIAL, IDEALLY LOCATED NEAR SCHOOLS, TRANSPORT LINKS, AND A SOUTHERLY ASPECT REAR GARDEN.

Palmers Green | 020 8920 9900 | palmersgreen@winkworth.co.uk

## **DESCRIPTION:**

A spacious and extended 1930s terraced house situated in a popular location, within easy reach of Oakthorpe Primary School and bus links to Palmers Green BR station and Wood Green tube station (Piccadilly Line).