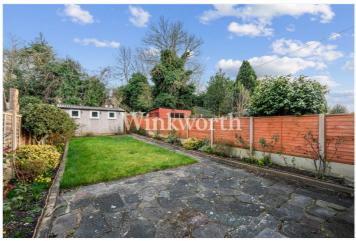

Outside, the property boasts a well-maintained, 58'10" southerly aspect rear garden with an outbuilding and a gate providing rear access, as well as a driveway at the front. We highly recommend a viewing to fully appreciate the space and potential this charming home offers.