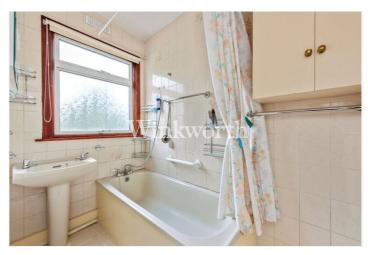

The ground floor features an impressive reception room and an adjoining dining room, offering ample space to relax and entertain. At the rear of the house is an L-shaped eat-in kitchen with a patio door leading to the garden. The kitchen is conveniently accessible from both the entrance hall and the dining room. The first floor offers three well-proportioned bedrooms - two with fitted wardrobes, plus a family bathroom, and a separate WC.