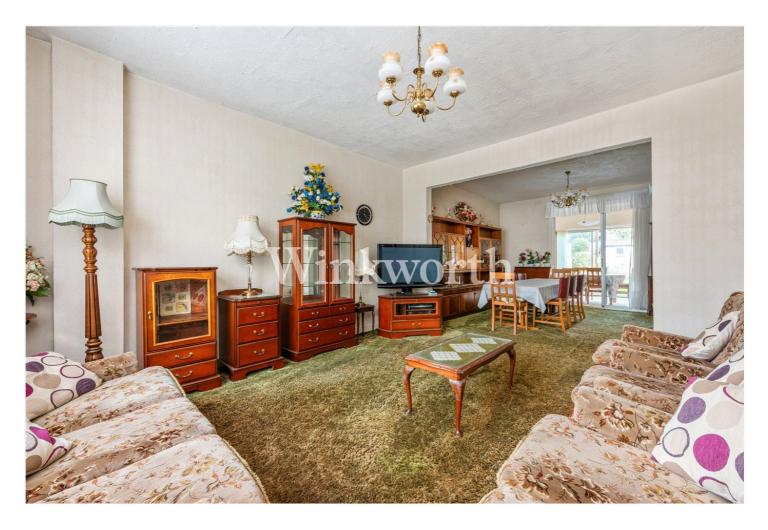

The ground floor features an impressive reception room and an adjoining dining room, offering ample space to relax and entertain. At the rear of the house is an L-shaped eat-in kitchen with a patio door leading to the garden. The kitchen is conveniently accessible from both the entrance hall and the dining room. The first floor offers three well-proportioned bedrooms - two with fitted wardrobes, plus a family bathroom, and a separate WC.