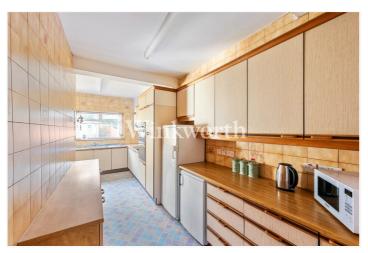

The ground floor features an impressive reception room and an adjoining dining room, offering ample space to relax and entertain. At the rear of the house is an L-shaped eat-in kitchen with a patio door leading to the garden. The kitchen is conveniently accessible from both the entrance hall and the dining room. The first floor offers three well-proportioned bedrooms - two with fitted wardrobes, plus a family bathroom, and a separate WC.