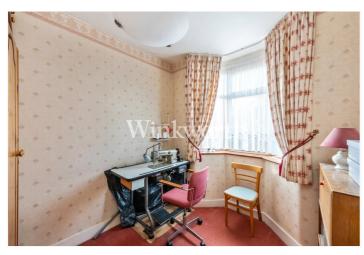

The ground floor features an impressive reception room and an adjoining dining room, offering ample space to relax and entertain. At the rear of the house is an L-shaped eat-in kitchen with a patio door leading to the garden. The kitchen is conveniently accessible from both the entrance hall and the dining room. The first floor offers three well-proportioned bedrooms - two with fitted wardrobes, plus a family bathroom, and a separate WC.