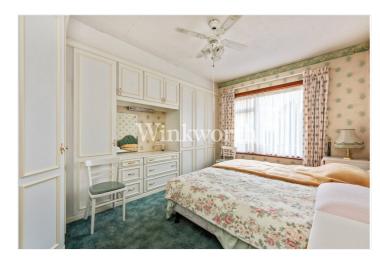

The ground floor features an impressive reception room and an adjoining dining room, offering ample space to relax and entertain. At the rear of the house is an L-shaped eat-in kitchen with a patio door leading to the garden. The kitchen is conveniently accessible from both the entrance hall and the dining room. The first floor offers three well-proportioned bedrooms - two with fitted wardrobes, plus a family bathroom, and a separate WC.