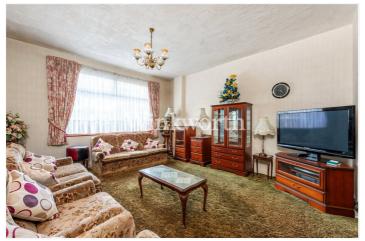

The ground floor features an impressive reception room and an adjoining dining room, offering ample space to relax and entertain. At the rear of the house is an L-shaped eat-in kitchen with a patio door leading to the garden. The kitchen is conveniently accessible from both the entrance hall and the dining room. The first floor offers three well-proportioned bedrooms - two with fitted wardrobes, plus a family bathroom, and a separate WC.