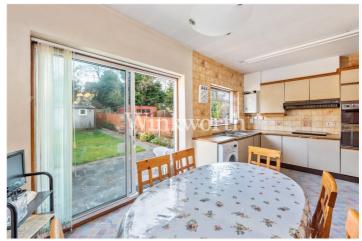

The ground floor features an impressive reception room and an adjoining dining room, offering ample space to relax and entertain. At the rear of the house is an L-shaped eat-in kitchen with a patio door leading to the garden. The kitchen is conveniently accessible from both the entrance hall and the dining room. The first floor offers three well-proportioned bedrooms - two with fitted wardrobes, plus a family bathroom, and a separate WC.