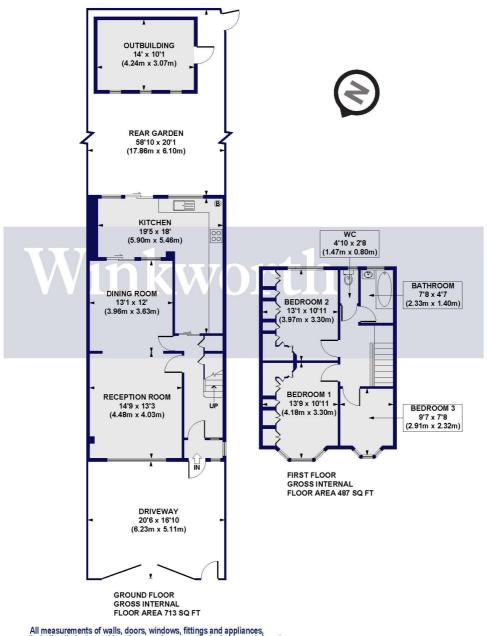

## **DESCRIPTION:**

A spacious and extended 1930s terraced house situated in a popular location, within easy reach of Oakthorpe Primary School and bus links to Palmers Green BR station and Wood Green tube station (Piccadilly Line).

The ground floor features an impressive reception room and an adjoining dining room, offering ample space to relax and entertain. At the rear of the house is an L-shaped eat-in kitchen with a patio door leading to the garden. The kitchen is conveniently accessible from both the entrance hall and the dining room. The first floor offers three well-proportioned bedrooms - two with fitted wardrobes, plus a family bathroom, and a separate WC.

Outside, the property boasts a well-maintained, 58'10" southerly aspect rear garden with an outbuilding and a gate providing rear access, as well as a driveway at the front. We highly recommend a viewing to fully appreciate the space and potential this charming home offers.

## **Princes Avenue, N13**

Approx. Gross Internal Floor Area 1341 sq. ft / 124.55 sq. m (Including Outbuilding) Approx. Gross Internal Floor Area 1200 sq. ft / 111.53 sq. m (Excluding Outbuilding)

All measurements of walls, doors, windows, fittings and appliances, including their size and location, are shown as standard sizes and do not constitute any warranty or representation by the seller, their agent or CP Creative. Any intending purchaser must satisfy himself by inspection or otherwise as to the correctness of the information contained in these plans.