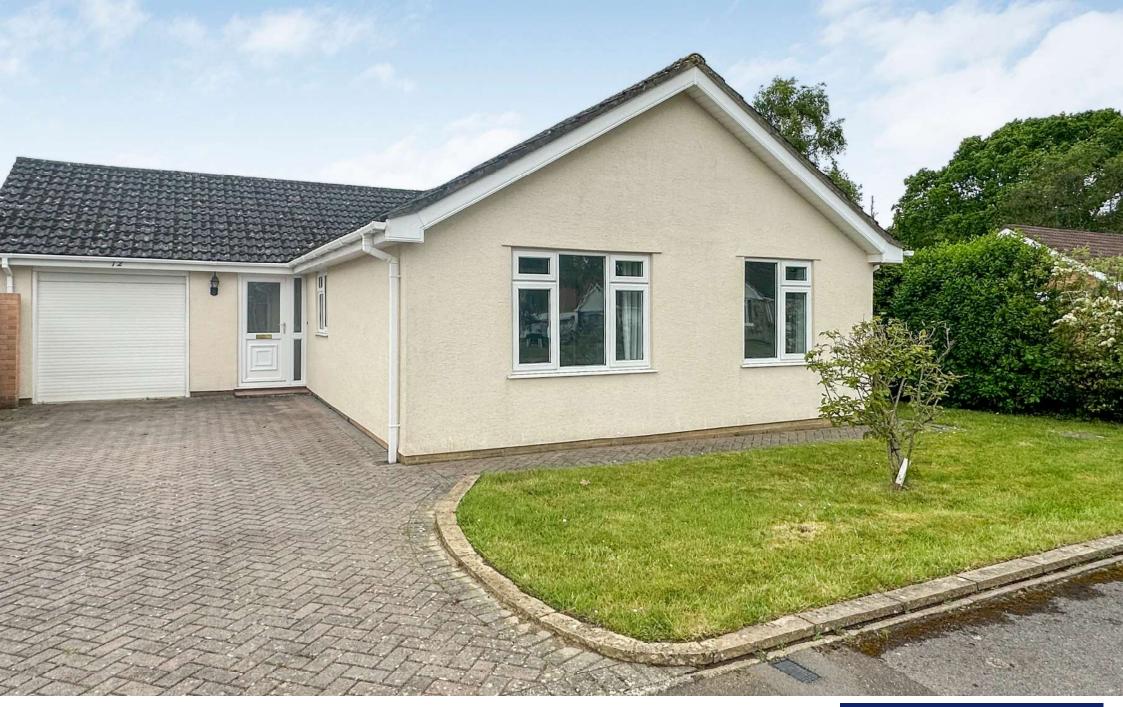

## GUIDE PRICE £475,000 FREEHOLD

A fantastic opportunity to purchase this fully modernised light and spacious three double bedroom detached bungalow with a south facing garden that has uninterrupted views over heathland, a garage, driveway for several vehicles and no onward chain.

Sought After Cul de Sac Modernised Throughout Luxury Shower Room Three Double Bedrooms Spacious Lounge/Dining Room Uninterrupted Views Over Heathland Short Walk From Village Centre Garage Driveway For Several Cars South Facing Garden No Onward Chain