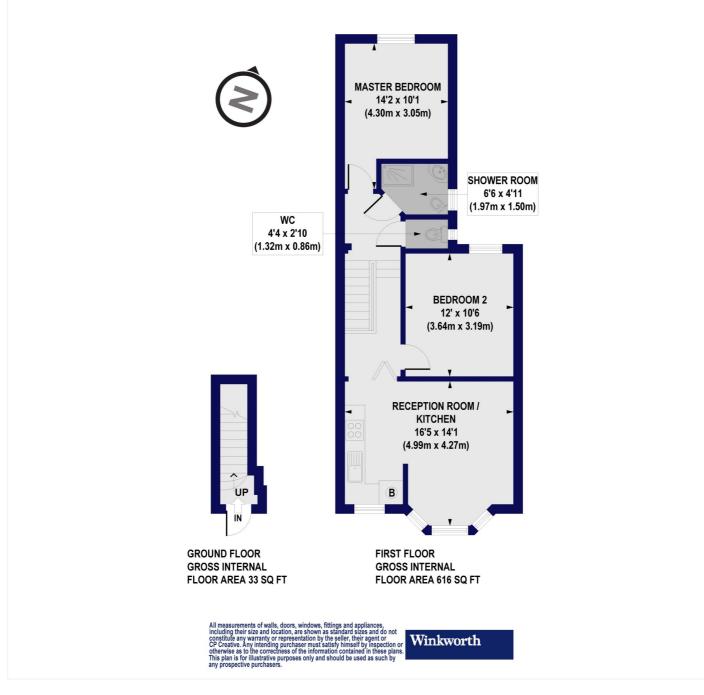

### Falkland Road, N8 Approx. Gross Internal Floor Area 649 sq. ft / 60.27 sq. m

This floorplan is for illustration purposes only and is not to scale. The position and size of doors, windows, appliances and other features are approximate.