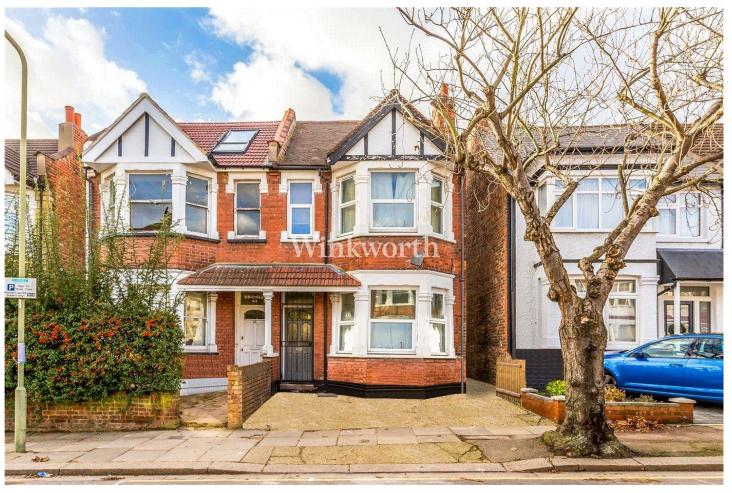

GROUND FLOOR FLAT, AUDLEY ROAD, HENDON, NW4

£375,000 LEASEHOLD

**143 YEARS LEASE** 

SERVICE CHARGE: £150 PER ANNUM GROUND RENT: £200 PER ANNUM

## STUNNING REFURBISHED TWO-BEDROOM WITH PRIVATE GARDEN IN HENDON

Hendon | 020 8202 1031 | hendon@winkworth.co.uk

Winkworth

## **DESCRIPTION:**

This spacious ground-floor maisonette offers the perfect blend of modern living and comfort, located in the highly sought-after area of Hendon. Recently renovated this property is ideal for those looking for a move-in-ready home.