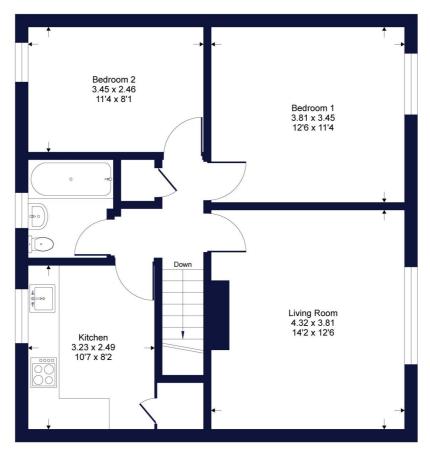

## **Longs Way**

Approximate Gross Internal Area = 62.4 sq m / 672 sq ft

First Floor = 58.8 sqm / 633 sqft

Ground Floor = 3.6 sqm / 39 sqft

Whilst every attempt has been made to ensure the accuracy or the floor plan contained here, measurements of doors, windows, rooms and any other items are approximate and no responsibility is taken for any error, omission or mis-statement. This plan is for illustrative purposes only and should be used as such by any prospective purchaser.

This floorplan is for illustration purposes only and is not to scale. The position and size of doors, windows, appliances and other features are approximate.

Winkworth

for every step...

Wokingham | 01189 072777 | wokingham@winkworth.co.uk