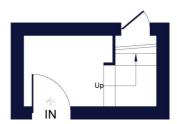

## **Longs Way**

Approximate Gross Internal Area = 62.4 sq m / 672 sq ft

First Floor = 58.8 sqm / 633 sqft

Ground Floor = 3.6 sqm / 39 sqft

Whilst every attempt has been made to ensure the accuracy or the floor plan contained here, measurements of doors, windows, rooms and any other items are approximate and no responsibility is taken for any error, omission or mis-statement. This plan is for illustrative purposes only and should be used as such by any prospective purchaser.

This floorplan is for illustration purposes only and is not to scale. The position and size of doors, windows, appliances and other features are approximate.

Winkworth

for every step...

Wokingham | 01189 072777 | wokingham@winkworth.co.uk