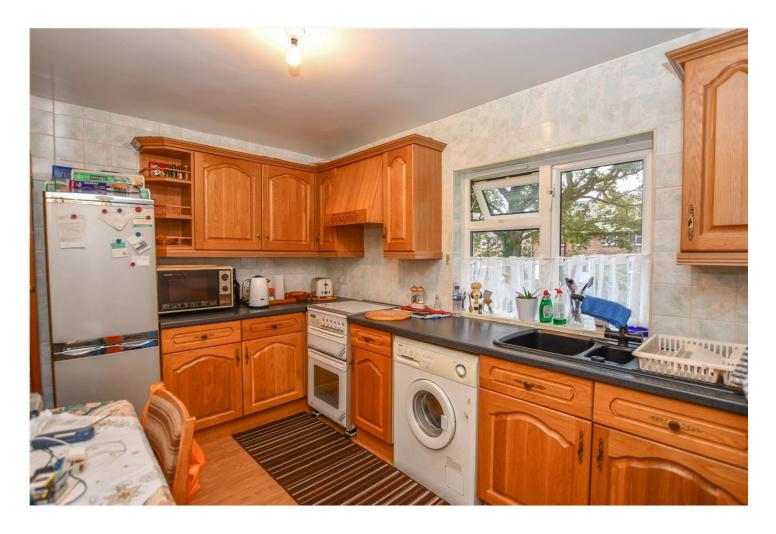

## **DESCRIPTION:**

The property comprises a entrance lobby to the ground floor with stairs leading to an entrance hall, a spacious living/dining room, separate fitted kitchen with plenty of storage throughout. There are two well-proportioned bedrooms and a further three-piece bathroom suite. Further benefits include gas radiator central heating and double glazed windows.