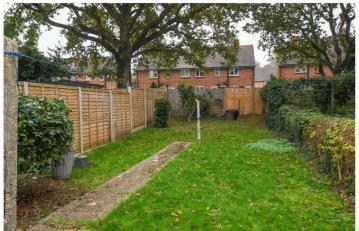

Externally, the property has a private, enclosed rear garden and outside brick storage cupboard.