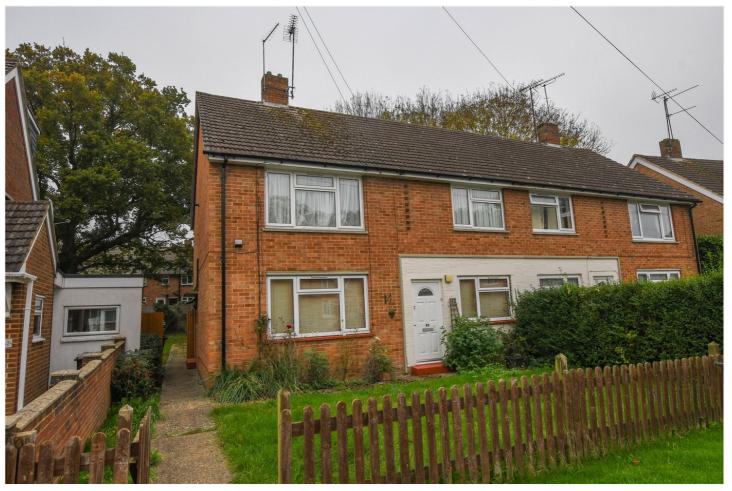

65 LONGS WAY, WOKINGHAM, BERKSHIRE, RG40 1QW **£225,000 LEASEHOLD** 

A WELL PRESENTED AND SPACIOUS MAISONETTE THAT HAS ITS OWN PRIVATE GARDEN, PRESENTING A FANTASTIC INVESTMENT OPPORTUNITY OR FIRST TIME PURCHASE.

## **DESCRIPTION:**

The property comprises a entrance lobby to the ground floor with stairs leading to an entrance hall, a spacious living/dining room, separate fitted kitchen with plenty of storage throughout. There are two well-proportioned bedrooms and a further three-piece bathroom suite. Further benefits include gas radiator central heating and double glazed windows.

Externally, the property has a private, enclosed rear garden and outside brick storage cupboard.