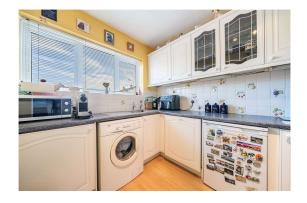

As you enter the property via the large entrance hall, the kitchen is to your left. This consists of white cupboards, with a grey top offering lots of storage and worktop space. The living room is to the rear of the property, with stunning garden views. This room is open plan with the dining area and a feature log burner. There is also a cloakroom.