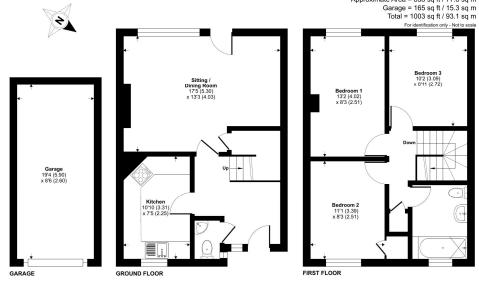

### **AT A GLANCE**

- 1003ft2 / 93m2
- Kitchen
- Open Plan Living Diner
- Three Double Bedrooms
- Family Bathroom
- South-East Facing Garden
- On Street Parking
- Garage

# Aintree Close, Newbury, RG14 Approximate Area = 838 sq ft / 77.8 sq m

Floor plan produced in accordance with RICS Property Measurement 2nd Edition, Incorporating International Property Measurement Standards (IPMS2 Residential). © nichecom 2025. Produced for Winkwerth. REF: 12821618