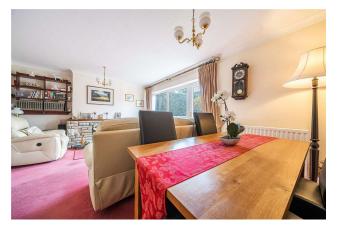

As you enter the property via the large entrance hall, the kitchen is to your left. This consists of white cupboards, with a grey top offering lots of storage and worktop space. The living room is to the rear of the property, with stunning garden views. This room is open plan with the dining area and a feature log burner. There is also a cloakroom.