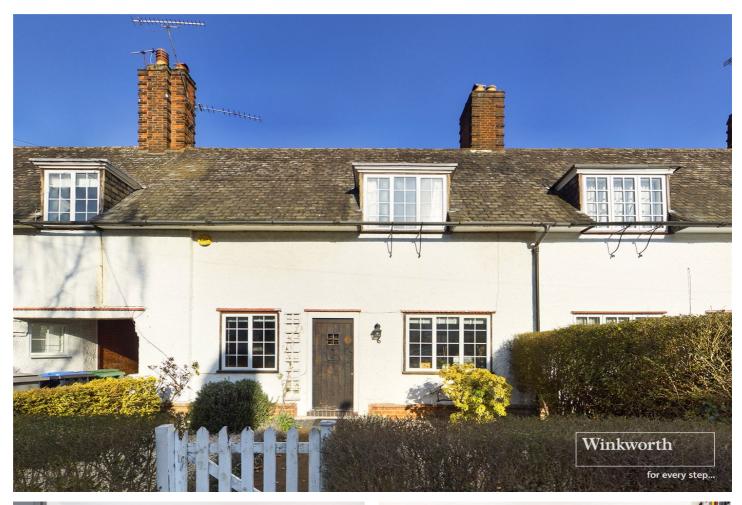

ROE LANE, KINGSBURY, LONDON, NW9 **£650,000 FREEHOLD** 

### Winkworth

winkworth.co.uk

See things differently

**DESCRIPTION:** A rarely available and beautifully presented property positioned perfectly in the heart of the picturesque 'Roe Green Village' conservation area. Featuring vintage charm with a modern twist, the property is arranged over two floors and made up of a warm and radiant living room adjoining a stylish, light flooded kitchen/ dining area overlooking and allowing access via recently installed bifold doors to an enchanting garden and patio area full of stunning greenery, perfectly suited for hosting outdoor family gatherings and watching children play. Further benefits include a study and convenient W/C on the ground floor. The upper level boasts two double and one single bedrooms, and a family bathroom. An overall gorgeous home situated in a prime yet peaceful, sought after location nestled away from the hustle and bustle of city living, yet still being within walkable proximity to local supermarkets, amenities, transport links including Kingsbury Station (Jubilee Line) and Colindale Station (Northern Line), places of worship and reputable primary and secondary schools. The perfect opportunity to find your forever home not to be missed out on, an internal viewing is a must.