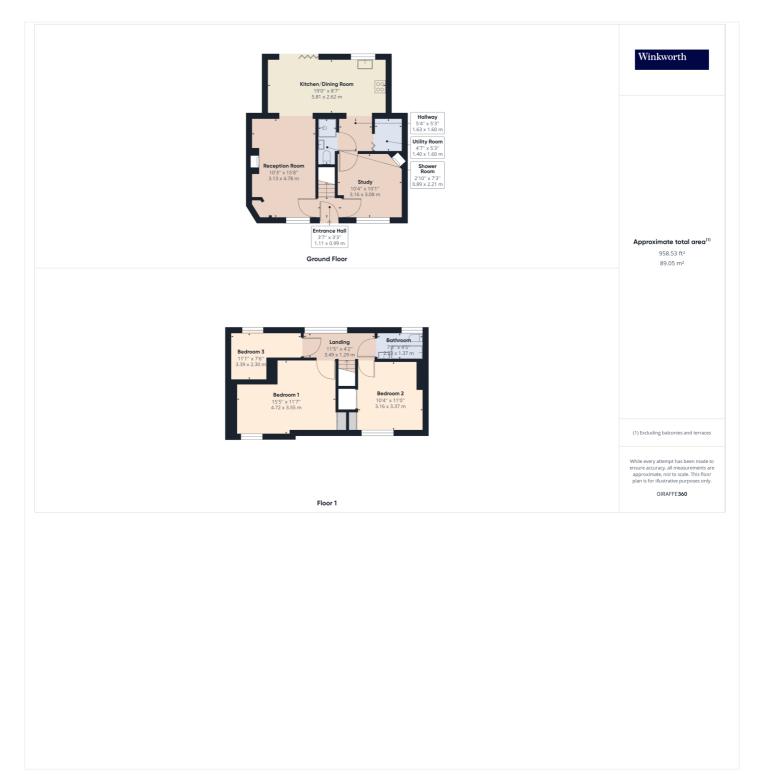

### Winkworth

winkworth.co.uk

See things differently

**DESCRIPTION:** A rarely available and beautifully presented property positioned perfectly in the heart of the picturesque 'Roe Green Village' conservation area. Featuring vintage charm with a modern twist, the property is arranged over two floors and made up of a warm and radiant living room adjoining a stylish, light flooded kitchen/ dining area overlooking and allowing access via recently installed bifold doors to an enchanting garden and patio area full of stunning greenery, perfectly suited for hosting outdoor family gatherings and watching children play. Further benefits include a study and convenient W/C on the ground floor. The upper level boasts two double and one single bedrooms, and a family bathroom. An overall gorgeous home situated in a prime yet peaceful, sought after location nestled away from the hustle and bustle of city living, yet still being within walkable proximity to local supermarkets, amenities, transport links including Kingsbury Station (Jubilee Line) and Colindale Station (Northern Line), places of worship and reputable primary and secondary schools. The perfect opportunity to find your forever home not to be missed out on, an internal viewing is a must.

# Winkworth

See things differently

This floorplan is for illustration purposes only and is not to scale. The position and size of doors, windows, appliances and other features are approximate.

Kingsbury | 020 8204 0000 | kingsbury@winkworth.co.uk