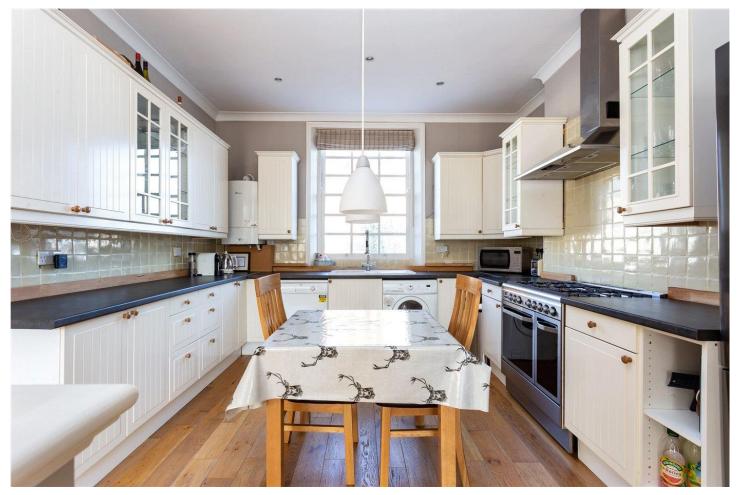

## **DESCRIPTION:**

A beautiful, modern three bedroom maisonette that has been finished to an excellent standard. Standing at over 1200 sqft this contemporary property boasts its own private entrance; the first floor features a delightful open-plan kitchen and reception room with open brickwork and a homely feel, plus modern bathroom, with three good sized double bedrooms on the second floor.