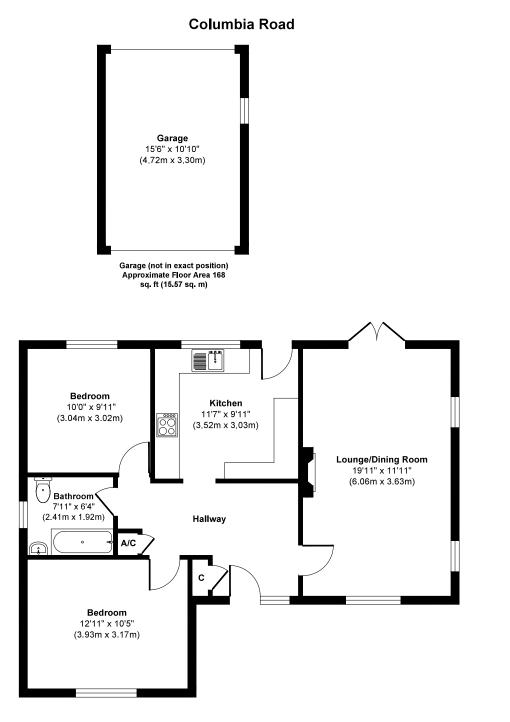

## OFFERS IN EXCESS OF £350,000 FREEHOLD

This spacious two double bedroom detached bungalow has been totally renovated throughout by the current owners, no expense has been spared creating a modern home with quality fixtures and fittings.

Positioned in a convenient location for amenities, schools and transport links, the property further benefits from a secluded south facing garden, detached garage and driveway. VENDOR SUITED

Detached Bungalow Two Double Bedrooms Secluded South Facing Garden Refurbished Throughout Vendor Suited Stunning Interior Detached Garage Off Road Parking For Several Vehicles Luxury Bathroom Close To Amenities & Transport Links