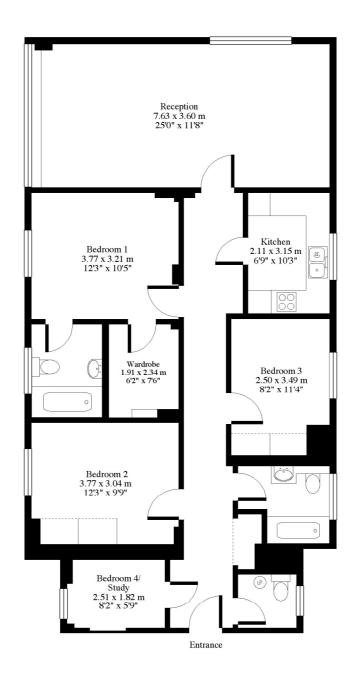

## Boydell Court St.Johns Wood Park, NW8

Approx. Gross Floor Area = 111 sq.meters • 1198 sq.feet

## SECOND FLOOR

For illustrative purposes only. Not to scale. Prepared by Swan Photography 01435 863908

Tenancy Deposit: £7,800.00

Holding Deposit: 1 weeks rent where the rent is up to £100,000 per annum, 2 weeks rent where the rent is over £100,000 per annum