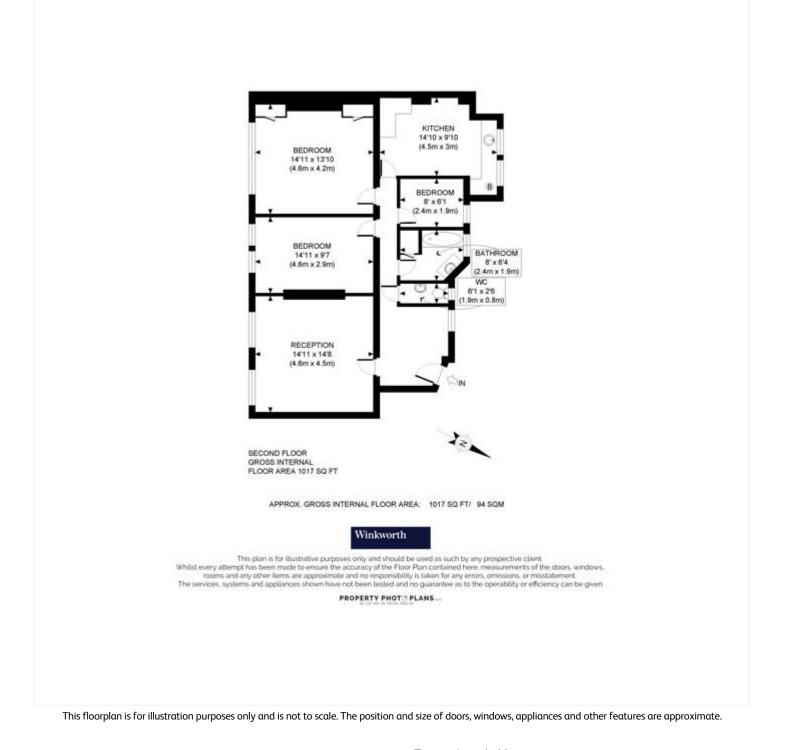

GREAT RUSSELL MANSIONS, GREAT RUSSELL STREET, LONDON, WC1B **£1,350,000 LEASEHOLD** 

SET IN AN IMPOSING LATE VICTORIAN MANSION BLOCK OPPOSITE THE BRITISH MUSEUM ON THE SECOND FLOOR AT THE REAR WITH A LIFT, THIS STUNNING THREE BEDROOM LATERAL FLAT IS FACING SOUTH OVERLOOKING GILBERT STREET AND THEREFORE IS LIGHT AND QUIET.