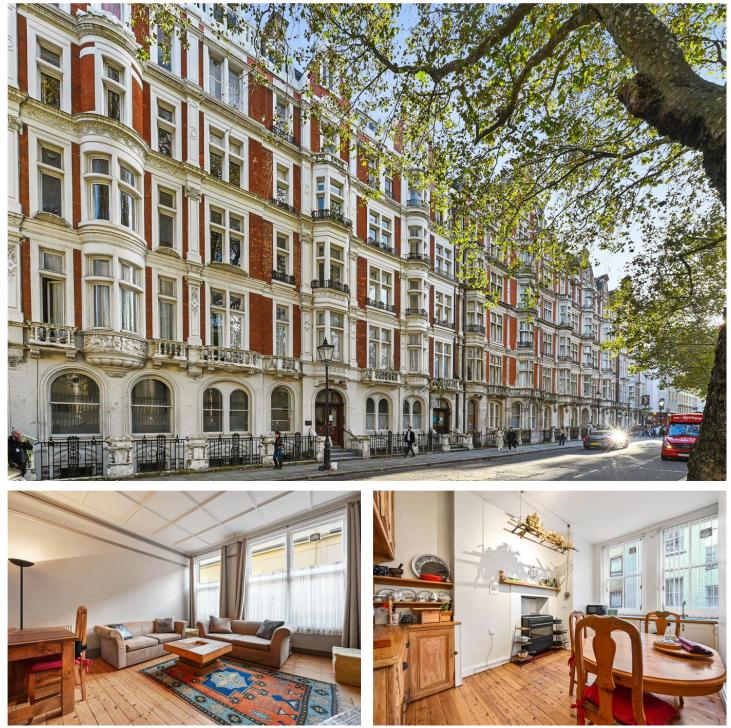

GREAT RUSSELL MANSIONS, GREAT RUSSELL STREET, LONDON, WC1B **£1,350,000 LEASEHOLD** 

SET IN AN IMPOSING LATE VICTORIAN MANSION BLOCK OPPOSITE THE BRITISH MUSEUM ON THE SECOND FLOOR AT THE REAR WITH A LIFT, THIS STUNNING THREE BEDROOM LATERAL FLAT IS FACING SOUTH OVERLOOKING GILBERT STREET AND THEREFORE IS LIGHT AND QUIET.

## Winkwo<u>rth</u>

for every step ...

**DESCRIPTION:**Full of original features, sanded floorboards, character and charm brought into it by the current owner who has been there years. The flat has period features throughout including two servants bells in the lounge and three opened working fireplaces (the lounge is swept and used each winter). Most of the original walls have been replastered and decorated throughout with Farrow & Ball paints. New carpets in bedrooms and newly sanded and varnished original floorboards; also, in 2021. Great Russell street is in the Heart of Bloomsbury moments away from Tottenham Court Road, the Elizabeth line. Soho and Covent garden are on your doorstep and the Universities of LSE, UCL and Kings are all close by. This is a seriously beautiful flat and early viewing is highly recommended.