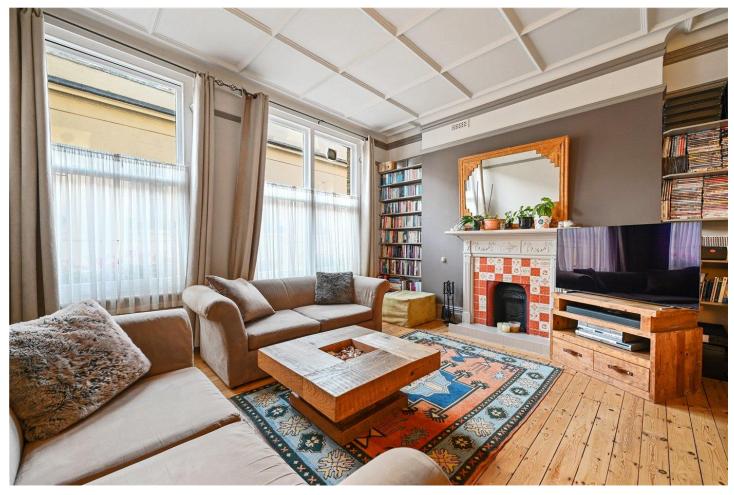

## Winkwo<u>rth</u>

for every step ...

**DESCRIPTION:**Full of original features, sanded floorboards, character and charm brought into it by the current owner who has been there years. The flat has period features throughout including two servants bells in the lounge and three opened working fireplaces (the lounge is swept and used each winter). Most of the original walls have been replastered and decorated throughout with Farrow & Ball paints. New carpets in bedrooms and newly sanded and varnished original floorboards; also, in 2021. Great Russell street is in the Heart of Bloomsbury moments away from Tottenham Court Road, the Elizabeth line. Soho and Covent garden are on your doorstep and the Universities of LSE, UCL and Kings are all close by. This is a seriously beautiful flat and early viewing is highly recommended.