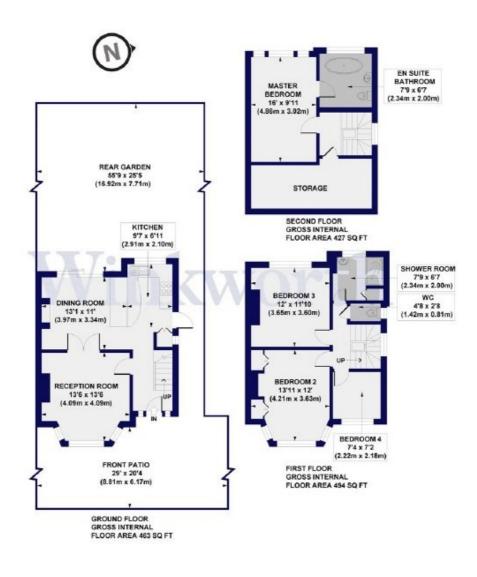

## Holders Hill Gardens, NW4

Approx. Gross Internal Floor Area 1384 sq. ft / 128.63 sq. m (Including Storage)

All measurements of walls, doors, windows, fittings and appliances, including their size and location, are shown as standard sizes and do not constitute any warranty or representation by the seller, their agent or PC Creative. Any intending purchaser must satisfy thinself by inspection or otherwise as to the correctness of the information contained in these plans This plan is for illustrative purposes only and should be used as such by any prospective purchasers.

Winkworth

This floorplan is for illustration purposes only and is not to scale. The position and size of doors, windows, appliances and other features are approximate.

Hendon | 020 8202 1031 | hendon@winkworth.co.uk