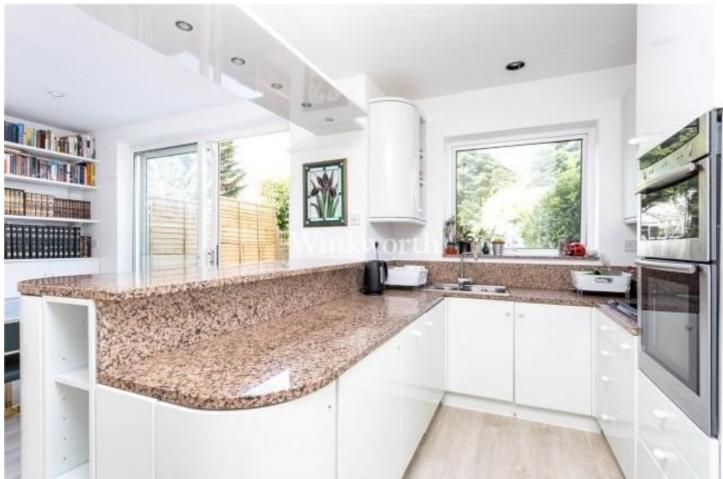

## FOUR BEDROOM, SPACIOUS SEMI-DETACHED FAMILY HOME

Hendon | 020 8202 1031 | hendon@winkworth.co.uk

Winkworth are proud to present this charming four-bedroom semi-detached house, beautifully positioned in one of Hendon's most popular residences overlooking the serene Windsor Open Space. This inviting home serves as the perfect blank canvas for a family looking to infuse with their personal creative touch. The ground floor features a spacious through lounge, ideal for both relaxation and entertaining, and a well-appointed kitchen with a dining area, perfect for family meals. The first-floor hosts three well-sized bedrooms and a family bathroom, providing ample space for the entire family. The loft extension comprises a master bedroom with an EnSuite shower room, offering a private retreat within the home. Externally, the property benefits from off-street parking and a generously sized garden, providing a wonderful outdoor space for children to play and for hosting gatherings. There is also scope for further extension (STPP), allowing you to tailor the home to your specific needs. In terms of location, this home is ideally situated less than a mile from Mill Hill East and Finchley Central Stations (Northern Line), ensuring excellent transport links. The area is also within the catchment for esteemed schools including Chalgrove & St Mary's Primary, Hasmonean High, Kisharon College, and Hendon High, making it perfect for families. An exceptional opportunity to create a dream home in a prime location. Internal viewing is highly recommended to fully appreciate the setting of this delightful property.