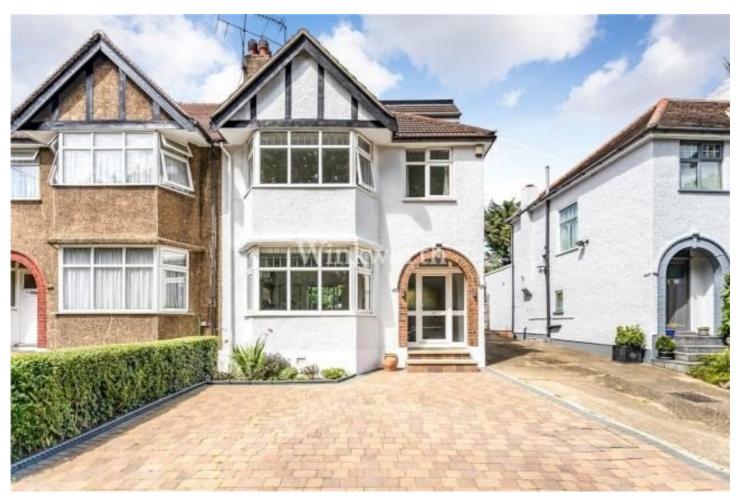

HOLDERS HILL GARDENS, LONDON, NW4 **£900,000 FREEHOLD** 

## FOUR BEDROOM, SPACIOUS SEMI-DETACHED FAMILY HOME

Hendon | 020 8202 1031 | hendon@winkworth.co.uk

Winkworth are proud to present this charming four-bedroom semi-detached house, beautifully positioned in one of Hendon's most popular residences overlooking the serene Windsor Open Space. This inviting home serves as the perfect blank canvas for a family looking to infuse with their personal creative touch. The ground floor features a spacious through lounge, ideal for both relaxation and entertaining, and a well-appointed kitchen with a dining area, perfect for family meals. The first-floor hosts three well-sized bedrooms and a family bathroom, providing ample space for the entire family. The loft extension comprises a master bedroom with an EnSuite shower room, offering a private retreat within the home. Externally, the property benefits from off-street parking and a generously sized garden, providing a wonderful outdoor space for children to play and for hosting gatherings. There is also scope for further extension (STPP), allowing you to tailor the home to your specific needs. In terms of location, this home is ideally situated less than a mile from Mill Hill East and Finchley Central Stations (Northern Line), ensuring excellent transport links. The area is also within the catchment for esteemed schools including Chalgrove & St Mary's Primary, Hasmonean High, Kisharon College, and Hendon High, making it perfect for families. An exceptional opportunity to create a dream home in a prime location. Internal viewing is highly recommended to fully appreciate the setting of this delightful property.