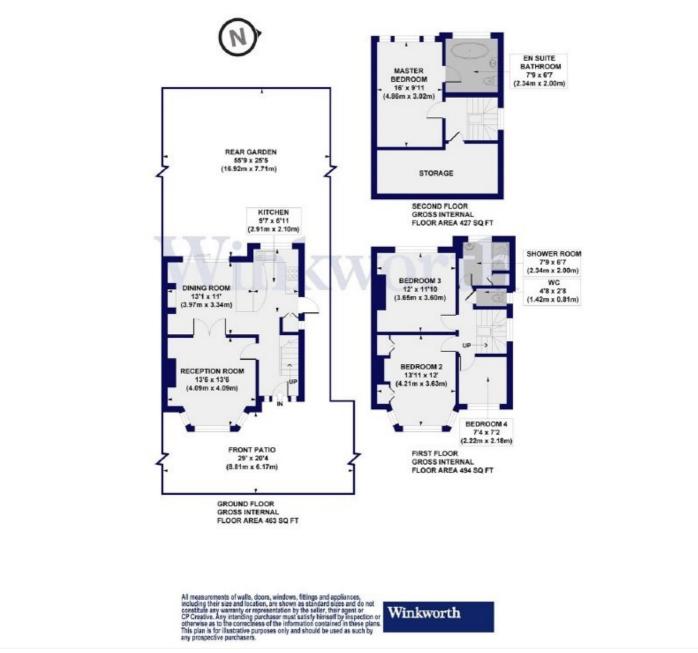

#### Holders Hill Gardens, NW4

Approx. Gross Internal Floor Area 1384 sq. ft / 128.63 sq. m (Including Storage)

This floorplan is for illustration purposes only and is not to scale. The position and size of doors, windows, appliances and other features are approximate.