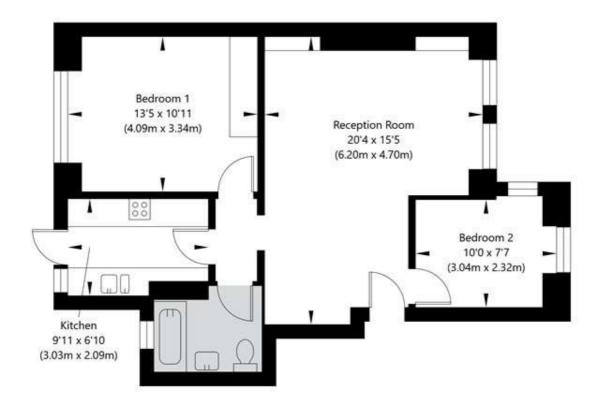

## Townshend Court, Shannon Place, London NW8 7DP

Second Floor GROSS INTERNAL FLOOR AREA APPROX. 59.42 SQ M / 640 SQ FT

APPROXIMATE GROSS INTERNAL FLOOR AREA 59.42 SQ M / 640 SQ FT
THIS FLOOR PLAN IS FOR ILLUSTRATIVE PURPOSES ONLY AND
SHOULD BE USED FOR THIS PURPOSE BY PROSPECTIVE APPLICANTS AS ITS NOT TO SCALE.