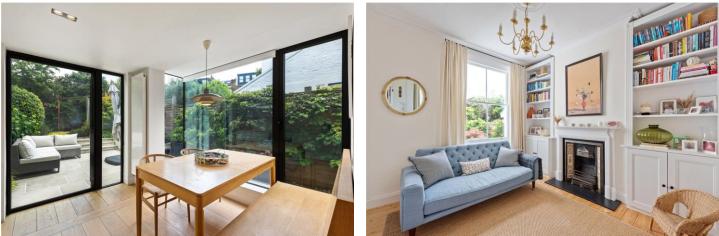

#### **DESCRIPTION:**

This truly stunning mid-terrace Victorian house has been tastefully upgraded by the current owners to create the most wonderful family home. The ground floor benefits from a flexible double reception room to the front and back, flooded with natural light from the bay window and period correct feature fireplace, cornicing and custom inbuilt storage.

A striking kitchen has been enhanced by the addition of floor to ceiling glazing to increase the flow of the property and provide undisturbed views across the tranquil landscaped garden. With glass pivot doors providing access, the outdoor area is bathed in sunlight throughout the day and makes perfect space for hosting. Undercabinet lighting in the kitchen highlights the neutral stone worktops, which hold plenty of storage space both beneath and overhead, whilst concealing an integrated dishwasher and washing machine. Just off the ground floor hallway sits a useful WC alongside ample under-stair storage.