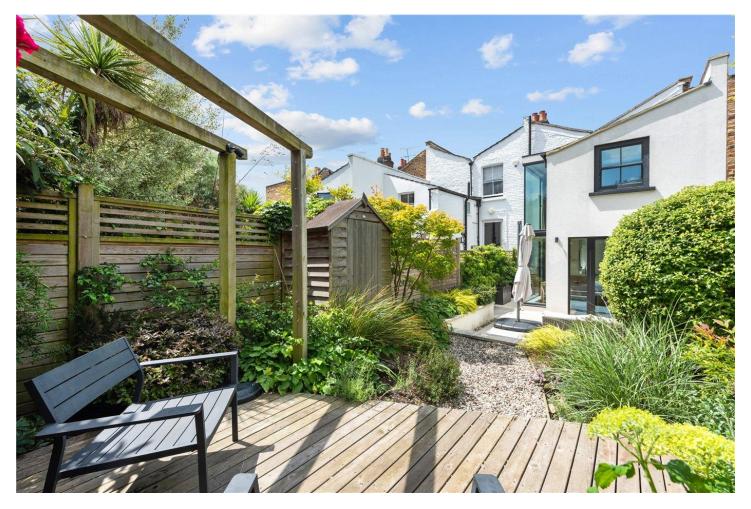

A striking kitchen has been enhanced by the addition of floor to ceiling glazing to increase the flow of the property and provide undisturbed views across the tranquil landscaped garden. With glass pivot doors providing access, the outdoor area is bathed in sunlight throughout the day and makes perfect space for hosting. Undercabinet lighting in the kitchen highlights the neutral stone worktops, which hold plenty of storage space both beneath and overhead, whilst concealing an integrated dishwasher and washing machine. Just off the ground floor hallway sits a useful WC alongside ample under-stair storage.