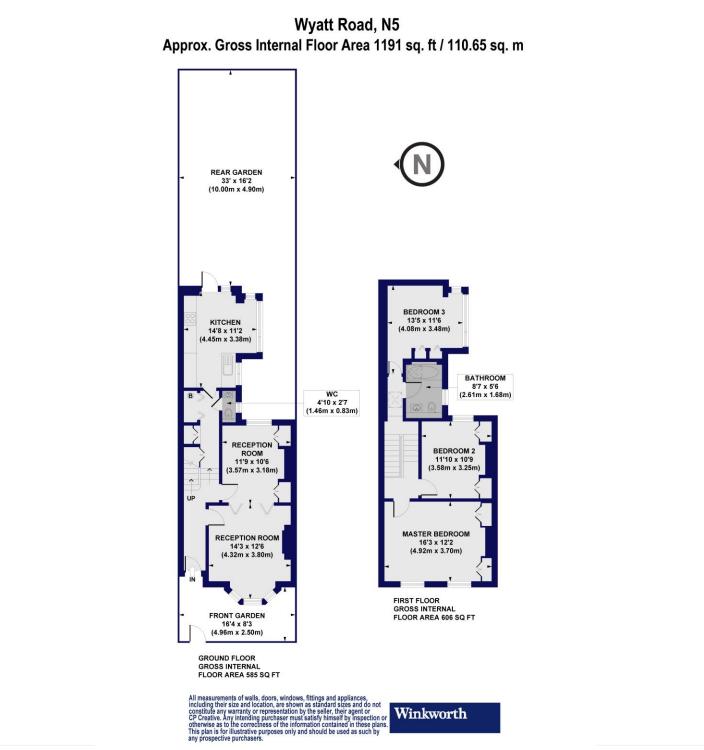

#### **DESCRIPTION:**

This truly stunning mid-terrace Victorian house has been tastefully upgraded by the current owners to create the most wonderful family home. The ground floor benefits from a flexible double reception room to the front and back, flooded with natural light from the bay window and period correct feature fireplace, cornicing and custom inbuilt storage.

A striking kitchen has been enhanced by the addition of floor to ceiling glazing to increase the flow of the property and provide undisturbed views across the tranquil landscaped garden. With glass pivot doors providing access, the outdoor area is bathed in sunlight throughout the day and makes perfect space for hosting. Undercabinet lighting in the kitchen highlights the neutral stone worktops, which hold plenty of storage space both beneath and overhead, whilst concealing an integrated dishwasher and washing machine. Just off the ground floor hallway sits a useful WC alongside ample under-stair storage.

Three double bedrooms and a family sized bathroom feature over the upper levels with master bedroom and second bedroom benefiting from inbuilt wardrobes. The property has been elegantly finished throughout and has the potential to create further accommodation subject to planning consent.