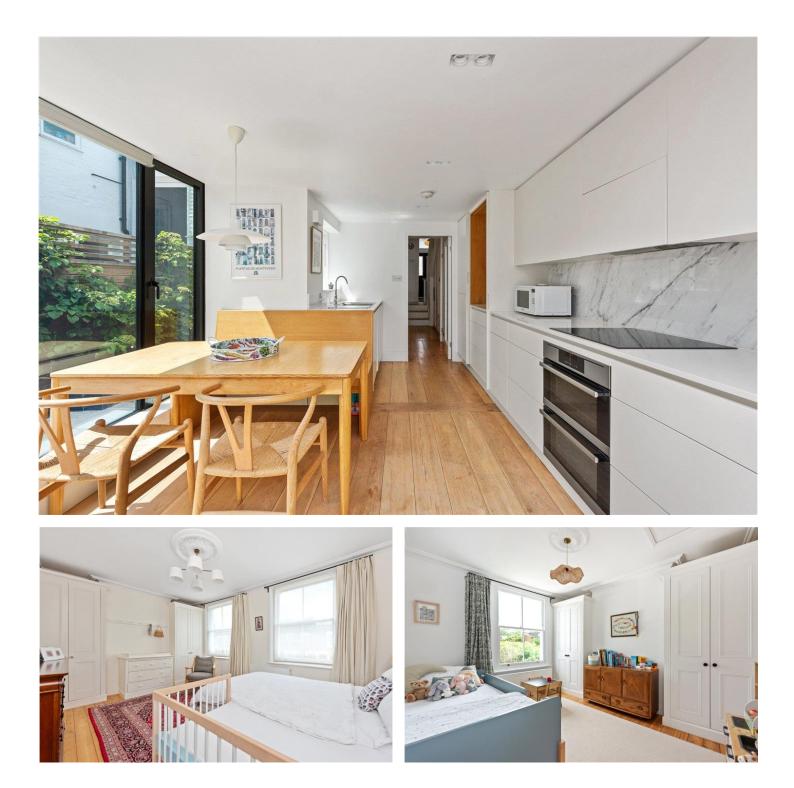

A striking kitchen has been enhanced by the addition of floor to ceiling glazing to increase the flow of the property and provide undisturbed views across the tranquil landscaped garden. With glass pivot doors providing access, the outdoor area is bathed in sunlight throughout the day and makes perfect space for hosting. Undercabinet lighting in the kitchen highlights the neutral stone worktops, which hold plenty of storage space both beneath and overhead, whilst concealing an integrated dishwasher and washing machine. Just off the ground floor hallway sits a useful WC alongside ample under-stair storage.

Three double bedrooms and a family sized bathroom feature over the upper levels with master bedroom and second bedroom benefiting from inbuilt wardrobes. The property has been elegantly finished throughout and has the potential to create further accommodation subject to planning consent.