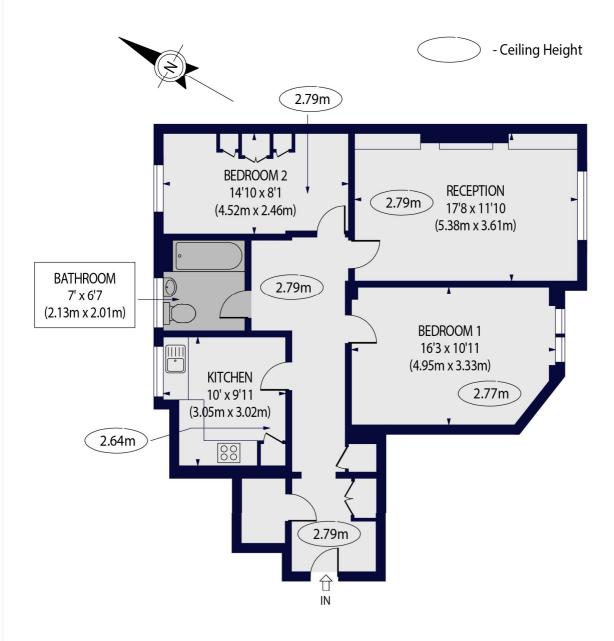

## GROVE COURT, GROVE END ROAD, NW8 9EN

Approx. Gross Internal Floor Area 870 sq ft. / 81 sq.m

## SECOND FLOOR

For Illustration Purposes Only - Not To Scale Floor Plan by www.nogaphotostudio.com Ref: No.45447

This floor plan should be used as a general outline for guidance only. Any intending purchaser or lessee should satisfy themselves by inspection, searches, enquiries and full survey as to the correctness of each statement. Any areas, measurements or distances quoted are approximate and should not be used to value a property or be the basis of any sale or let.