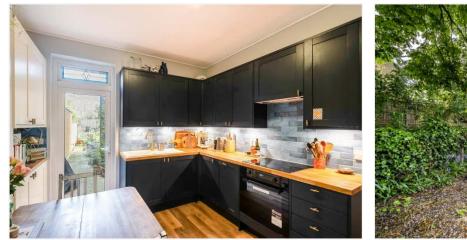

#### **DESCRIPTION:**

A charming Victorian flat, situated in a highly sought-after location in SE22. This well-proportioned two-bedroom ground floor flat is located on Dunstans Road, opposite Goodrich Road Primary School and ideally positioned between Dulwich Park (10 minutes' walk) and Peckham Rye Park (5 minutes' walk). The property features a bright reception room at the front, showcasing wood-effect flooring, tall ceilings, and original period details. The newly renovated kitchen, with wooden worktops and built-in appliances, opens onto a private section of a 60ft garden. The bathroom has been updated to a high standard, complementing the serene double bedroom at the rear and an additional, comfortable second bedroom. Conveniently located near the vibrant bars, restaurants, and shops of Lordship Lane, the property also benefits from excellent transport links into Central London via East Dulwich or Forest Hill stations, with connections to the East London tube line.