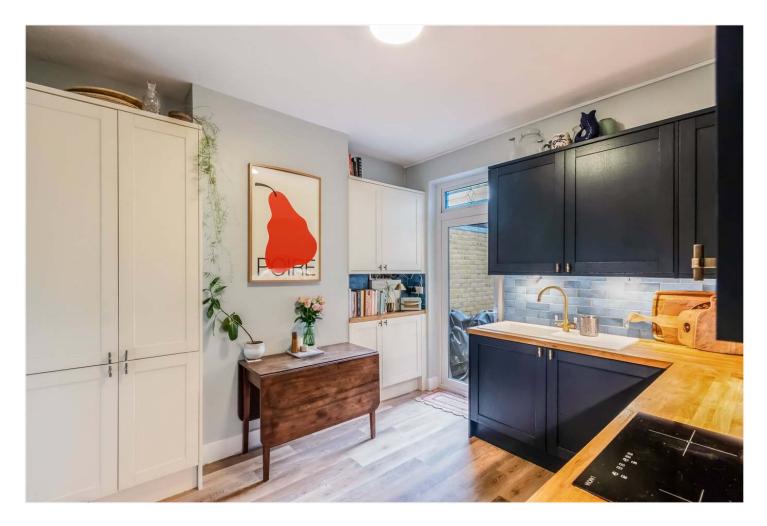

#### **DESCRIPTION:**

A charming Victorian flat, situated in a highly sought-after location in SE22. This well-proportioned two-bedroom ground floor flat is located on Dunstans Road, opposite Goodrich Road Primary School and ideally positioned between Dulwich Park (10 minutes' walk) and Peckham Rye Park (5 minutes' walk). The property features a bright reception room at the front, showcasing wood-effect flooring, tall ceilings, and original period details. The newly renovated kitchen, with wooden worktops and built-in appliances, opens onto a private section of a 60ft garden. The bathroom has been updated to a high standard, complementing the serene double bedroom at the rear and an additional, comfortable second bedroom. Conveniently located near the vibrant bars, restaurants, and shops of Lordship Lane, the property also benefits from excellent transport links into Central London via East Dulwich or Forest Hill stations, with connections to the East London tube line.