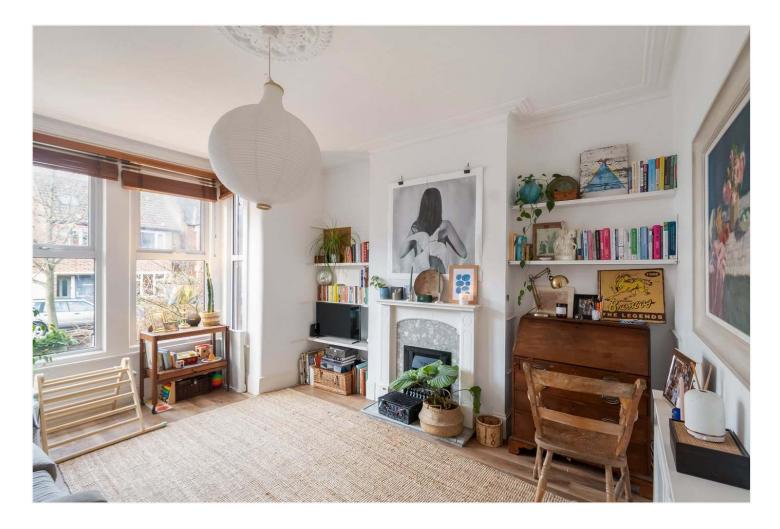

#### **DESCRIPTION:**

A charming Victorian flat, situated in a highly sought-after location in SE22. This well-proportioned two-bedroom ground floor flat is located on Dunstans Road, opposite Goodrich Road Primary School and ideally positioned between Dulwich Park (10 minutes' walk) and Peckham Rye Park (5 minutes' walk). The property features a bright reception room at the front, showcasing wood-effect flooring, tall ceilings, and original period details. The newly renovated kitchen, with wooden worktops and built-in appliances, opens onto a private section of a 60ft garden. The bathroom has been updated to a high standard, complementing the serene double bedroom at the rear and an additional, comfortable second bedroom. Conveniently located near the vibrant bars, restaurants, and shops of Lordship Lane, the property also benefits from excellent transport links into Central London via East Dulwich or Forest Hill stations, with connections to the East London tube line.

#### **AT A GLANCE**

- Two Bedrooms
- Ground Floor Flat
- Large Reception Room
- Eat-in Kitchen-Diner
- Bathroom
- Chain Free
- Close to Dulwich Park & Lordship Lane

This floorplan is for illustration purposes only and is not to scale. The position and size of doors, windows, appliances and other features are approximate.