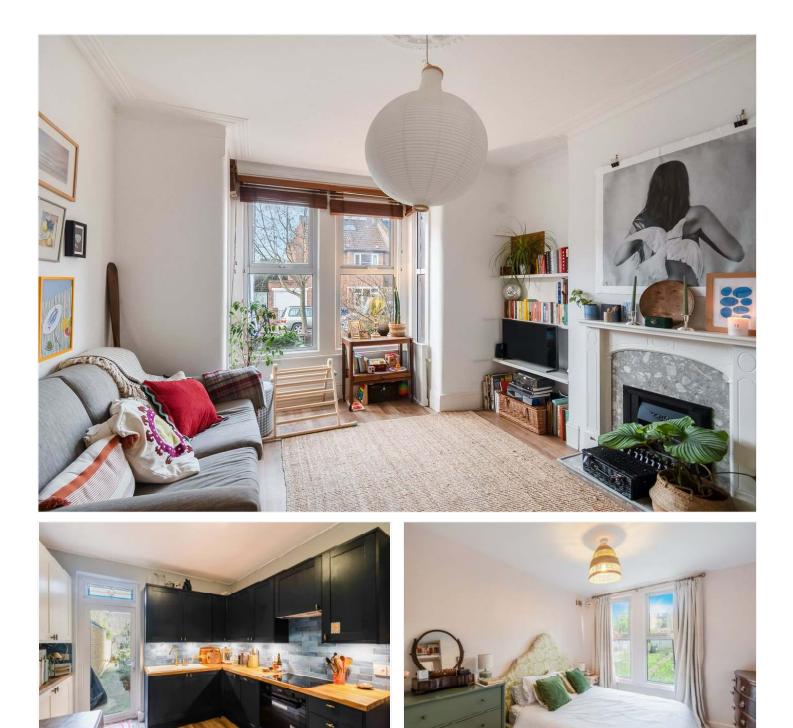

#### **DESCRIPTION:**

A charming Victorian flat, situated in a highly sought-after location in SE22. This well-proportioned two-bedroom ground floor flat is located on Dunstans Road, opposite Goodrich Road Primary School and ideally positioned between Dulwich Park (10 minutes' walk) and Peckham Rye Park (5 minutes' walk). The property features a bright reception room at the front, showcasing wood-effect flooring, tall ceilings, and original period details. The newly renovated kitchen, with wooden worktops and built-in appliances, opens onto a private section of a 60ft garden. The bathroom has been updated to a high standard, complementing the serene double bedroom at the rear and an additional, comfortable second bedroom. Conveniently located near the vibrant bars, restaurants, and shops of Lordship Lane, the property also benefits from excellent transport links into Central London via East Dulwich or Forest Hill stations, with connections to the East London tube line.

#### **AT A GLANCE**

- Two Bedrooms
- Ground Floor Flat
- Large Reception Room
- Eat-in Kitchen-Diner
- Bathroom
- Chain Free
- Close to Dulwich Park & Lordship Lane

This floorplan is for illustration purposes only and is not to scale. The position and size of doors, windows, appliances and other features are approximate.