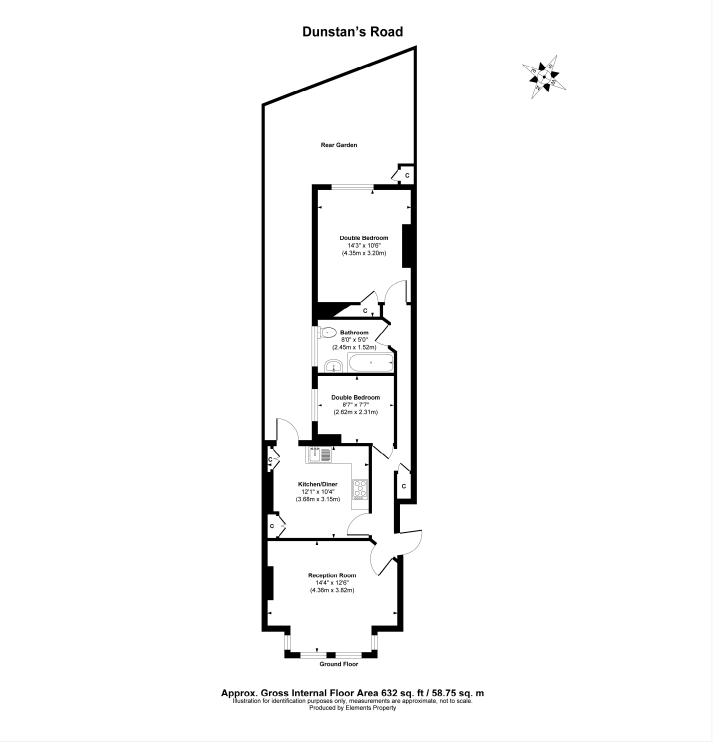

#### **AT A GLANCE**

- Two Bedrooms
- Ground Floor Flat
- Large Reception Room
- Eat-in Kitchen-Diner
- Bathroom
- Chain Free
- Close to Dulwich Park & Lordship Lane

This floorplan is for illustration purposes only and is not to scale. The position and size of doors, windows, appliances and other features are approximate.