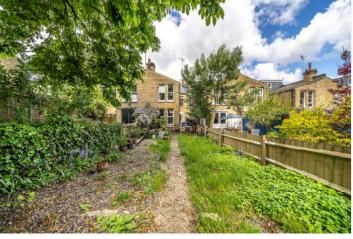

#### **DESCRIPTION:**

A charming Victorian flat, situated in a highly sought-after location in SE22. This well-proportioned two-bedroom ground floor flat is located on Dunstans Road, opposite Goodrich Road Primary School and ideally positioned between Dulwich Park (10 minutes' walk) and Peckham Rye Park (5 minutes' walk). The property features a bright reception room at the front, showcasing wood-effect flooring, tall ceilings, and original period details. The newly renovated kitchen, with wooden worktops and built-in appliances, opens onto a private section of a 60ft garden. The bathroom has been updated to a high standard, complementing the serene double bedroom at the rear and an additional, comfortable second bedroom. Conveniently located near the vibrant bars, restaurants, and shops of Lordship Lane, the property also benefits from excellent transport links into Central London via East Dulwich or Forest Hill stations, with connections to the East London tube line.