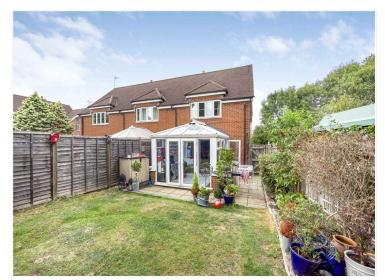

#### **OUTSIDE**

There is a low maintenance private rear garden that is mainly laid to lawn. There is a large patio and outside storage. One allocated parking space and visitors parking.