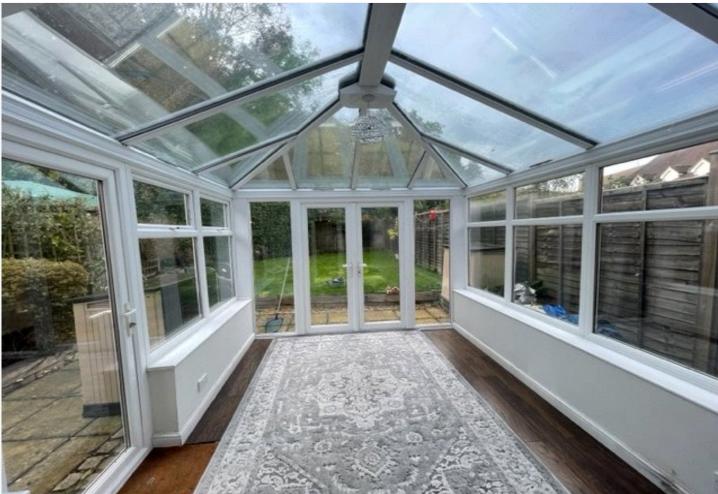

### **DESCRIPTION**

A modern two bedroom home situated in a quiet road that provides ready access to Farnham town, the mainline station, local schools and road networks.

On entering the property, you are welcomed into a bright hallway with downstairs cloakroom. To the front of the property there is a fully fitted kitchen with built in appliances. To the rear of the house is the large sitting room with under stairs storage cupboard. The sitting room patio doors open to a bright conservatory with garden views and French doors to patio.