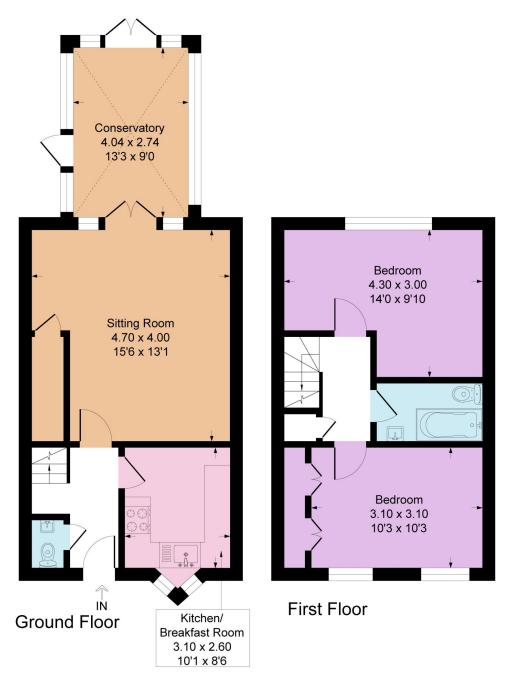

# Kingfisher Road GU9

Approximate Gross Internal Floor Area = 97.2 sq m / 1046 sq ft

Illustration for identification purposes only, measurements are approximate, not to scale.

Tel 01252 733042 Email Farnham@winkworth.co.uk 99 West Street, Farnham, GU9 7EN

#### **ACCOMMODATION**

Well presented home

Sitting room and conservatory

Two generous sized double bedrooms

Allocated parking

Quiet road

Close proximity to countryside walks

### **DESCRIPTION**

A modern two bedroom home situated in a quiet road that provides ready access to Farnham town, the mainline station, local schools and road networks.

On entering the property, you are welcomed into a bright hallway with downstairs cloakroom. To the front of the property there is a fully fitted kitchen with built in appliances. To the rear of the house is the large sitting room with under stairs storage cupboard. The sitting room patio doors open to a bright conservatory with garden views and French doors to patio.

Upstairs there are two good sized double bedrooms and smart family bathroom.

#### **OUTSIDE**

There is a low maintenance private rear garden that is mainly laid to lawn. There is a large patio and outside storage. One allocated parking space and visitors parking.