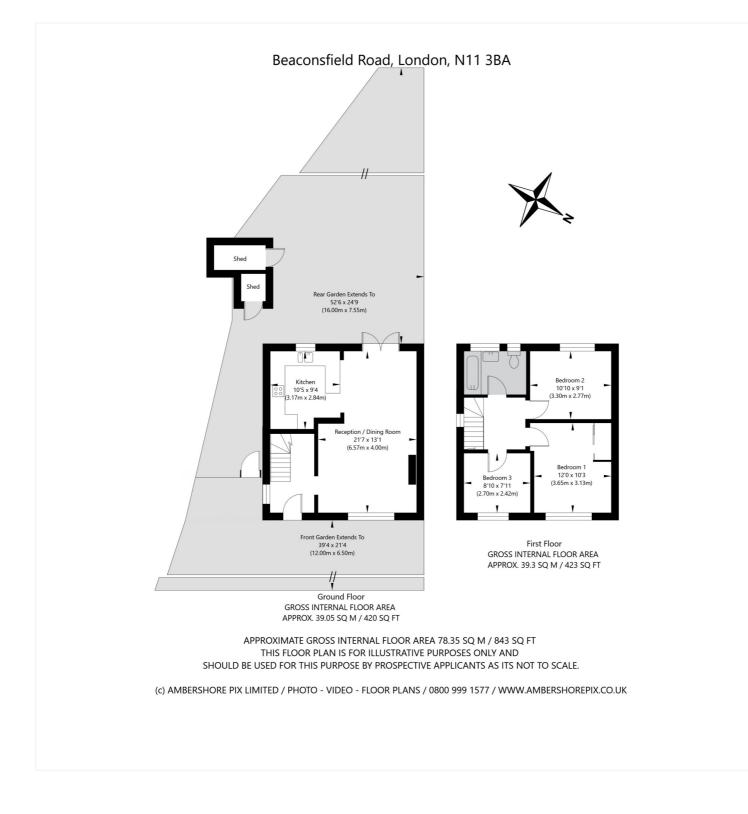

#### **DESCRIPTION:**

We are pleased to offer this well-presented family home, conveniently located for local amenities, New Southgate overground station, Arnos Grove Piccadilly line underground, Bethune Park recreational parkland, a new Aldi Store, Friern Village Retail Park and Tesco Superstore, as well as Good Ofsted Rated Primary & Secondary schools, such as Holly Park Primary, St. John's Primary and The Comptons, Wren Academy and Friern Barnet County Secondary schools. The property comprises of a spacious open plan living/dining room leading to a fully fitted kitchen, three bedrooms, bathroom and rear garden with side access. This wonderful property also benefits from potential to extend further (stpp) and an internal inspection is highly recommended!

#### AT A GLANCE

- End of terrace
- Open plan living
- Three bedrooms
- Fitted kitchen & bathroom
- Front & rear gardens
- Side Access
- Potential to extend (stpp)