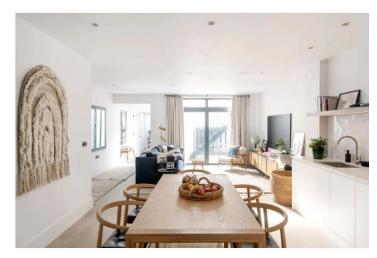

## £2,900 PER WEEK (£12,566.66 PCM) FURNISHED

A RARE OPPORTUNITY TO THIS BEAUTIFUL GARDEN FLAT IN THIS STUNNING PERIOD HOUSE, LATERALLY DESIGNED AND REFURBISHED TO THE HIGHEST OF STANDARDS WITH BEAUTIFUL LIGHT THROUGHOUT.

## **DESCRIPTION:**

A rare opportunity to this beautiful garden flat in this stunning period house, laterally designed and refurbished to the highest of standards with beautiful light throughout. Tucked discreetly behind a private gate, the property is entered through the stunning landscaped garden where stairs lead down to a separate entrance, entertaining into the hallway and open plan living space with immaculate open plan fully fitted kitchen with underfloor heating for cold winters. The master bedroom is located at the back of the property with floor to ceiling glass doors leading out to a private void area.