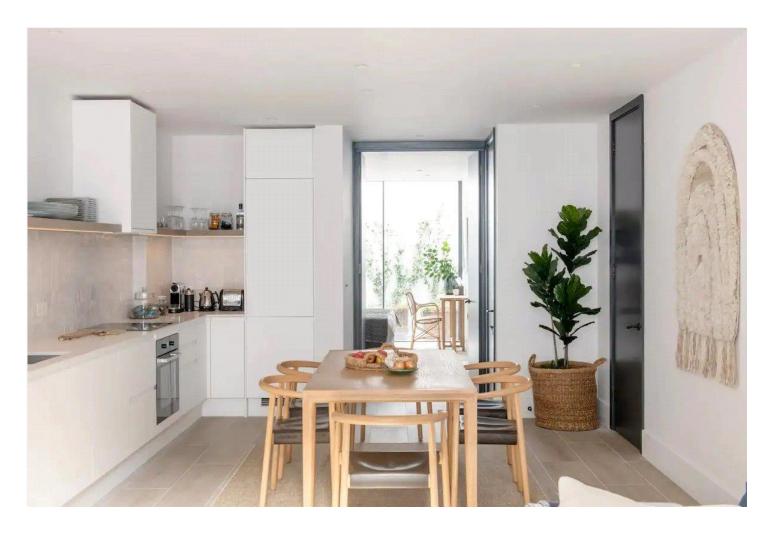

## **DESCRIPTION:**

A rare opportunity to this beautiful garden flat in this stunning period house, laterally designed and refurbished to the highest of standards with beautiful light throughout. Tucked discreetly behind a private gate, the property is entered through the stunning landscaped garden where stairs lead down to a separate entrance, entertaining into the hallway and open plan living space with immaculate open plan fully fitted kitchen with underfloor heating for cold winters. The master bedroom is located at the back of the property with floor to ceiling glass doors leading out to a private void area.