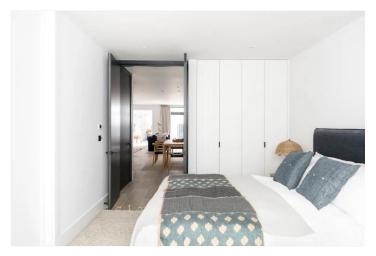

## **DESCRIPTION:**

A rare opportunity to this beautiful garden flat in this stunning period house, laterally designed and refurbished to the highest of standards with beautiful light throughout. Tucked discreetly behind a private gate, the property is entered through the stunning landscaped garden where stairs lead down to a separate entrance, entertaining into the hallway and open plan living space with immaculate open plan fully fitted kitchen with underfloor heating for cold winters. The master bedroom is located at the back of the property with floor to ceiling glass doors leading out to a private void area.

The bedroom has fantastic built-in storage and a beautifully designed ensuite bathroom with large bath tub and separate walk-in shower. The second double guest bedroom and ensuite shower room are well positioned at the front of the property.