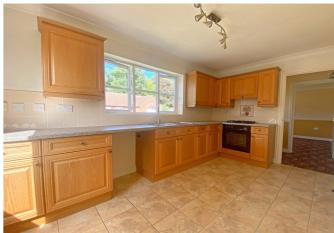

### **Entrance Hall**

Living Room - 18'8" x 12'7" (5.7m x 3.84m)

Kitchen - 14'3" x 8'4" (4.34m x 2.54m)

**Bedroom One** - 14'3" x 11'7" (4.34m x 3.53m)

**En-Suite Shower Room** 

**Bedroom Two** - 11'5" x 11'5" (3.48m x 3.48m)