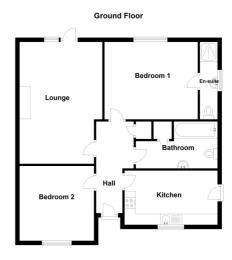

### **ACCOMMODATION**

### **Entrance Hall**

Living Room - 18'8" x 12'7" (5.7m x 3.84m)

Kitchen - 14'3" x 8'4" (4.34m x 2.54m)

**Bedroom One** - 14'3" x 11'7" (4.34m x 3.53m)

**En-Suite Shower Room** 

**Bedroom Two** - 11'5" x 11'5" (3.48m x 3.48m)

**Family Bathroom** 

**Detached Garage** - 17'1" x 9'2" (5.2m x 2.8m)

- NO CHAIN
- DETACHED BUNGALOW
- POPULAR VILLAGE LOATION
- TWO DOUBLE BEDROOMS
- EN-SUITE TO MASTER
- WELL PRESENTED THROUGHOUT
- DETACHED GARAGE
- GARDEN OVERLOOKING FIELDS

# **EPC TO FOLLOW**

This floorplan is for illustration purposes only and is not to scale. The position and size of doors, windows, appliances and other features are approximate.

for every step...