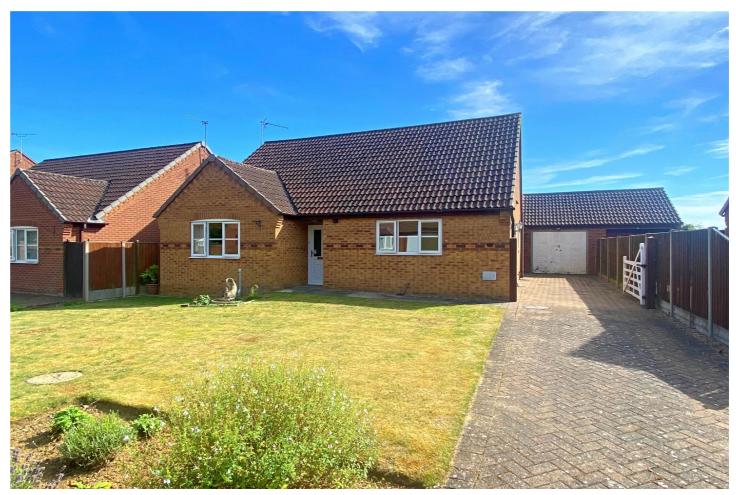

# 41 MILLERS WAY, SLEAFORD, LINCOLNSHIRE, NG34 9JG

## £240,000 FREEHOLD

\*NO CHAIN\* Winkworth are delighted to offer for sale this Two Double Bedroom Detached Bungalow benefitting from no onward chain. The property is well positioned at the bottom of a cul-de-sac position in a desirable part of the sought after village of Heckington. This style of Bungalow is extremely popular as it offers Two great sized Bedrooms and a lovely Lounge/Diner being dual aspect and having a door opening onto the garden, and the benefit of having an En-Suite Shower Room. The accommodation comprises of Entrance Hall, Lounge, Kitchen, Two Bedrooms, En-Suite Shower Room, Family Bathroom and Detached Garage. To the rear, there is a low maintenance paved garden with views over open fields, a garden shed/workshop and detached Garage. To the front and side, there is a large block paved driveway offering street parking for numerous vehicles.