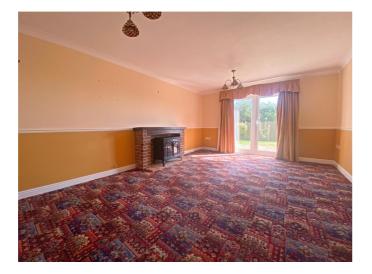

### **Entrance Hall**

Living Room - 18'8" x 12'7" (5.7m x 3.84m)

Kitchen - 14'3" x 8'4" (4.34m x 2.54m)

**Bedroom One** - 14'3" x 11'7" (4.34m x 3.53m)

**En-Suite Shower Room** 

**Bedroom Two** - 11'5" x 11'5" (3.48m x 3.48m)