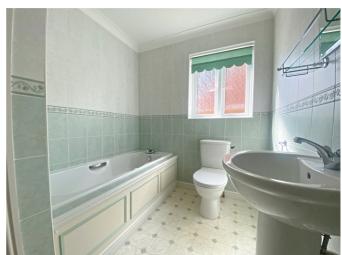

### **Entrance Hall**

Living Room - 18'8" x 12'7" (5.7m x 3.84m)

Kitchen - 14'3" x 8'4" (4.34m x 2.54m)

**Bedroom One** - 14'3" x 11'7" (4.34m x 3.53m)

**En-Suite Shower Room** 

**Bedroom Two** - 11'5" x 11'5" (3.48m x 3.48m)

**Family Bathroom** 

**Detached Garage** - 17'1" x 9'2" (5.2m x 2.8m)

- NO CHAIN
- DETACHED BUNGALOW
- POPULAR VILLAGE LOATION
- TWO DOUBLE BEDROOMS
- EN-SUITE TO MASTER
- WELL PRESENTED THROUGHOUT
- DETACHED GARAGE
- GARDEN OVERLOOKING FIELDS