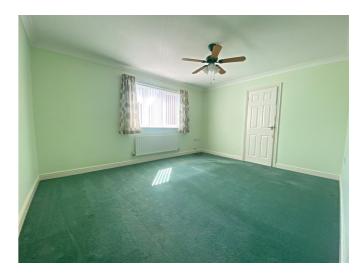

### **Entrance Hall**

Living Room - 18'8" x 12'7" (5.7m x 3.84m)

Kitchen - 14'3" x 8'4" (4.34m x 2.54m)

**Bedroom One** - 14'3" x 11'7" (4.34m x 3.53m)

**En-Suite Shower Room** 

**Bedroom Two** - 11'5" x 11'5" (3.48m x 3.48m)