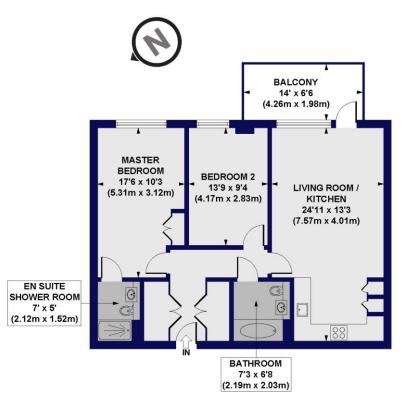

## Foxglove Apartments, Bittacy Hill, NW7 Approx. Gross Internal Floor Area 869 sq. ft / 77.67 sq. m

FIRST FLOOR

All measurements of walls, doors, windows, fittings and appliances, including their size and location, are shown as standard sizes and do not constitute any warranty or representation by the seller, their agent or CP Creative. Any intending purchaser must satisfy himself by inspection or otherwise as to the correctness of the information contained in these plans. This plan is for illustrative purposes only and should be used as such by any prospective purchasers.

Winkworth

This floorplan is for illustration purposes only and is not to scale. The position and size of doors, windows, appliances and other features are approximate.

Finchley | 020 8349 3388 | finchley@winkworth.co.uk