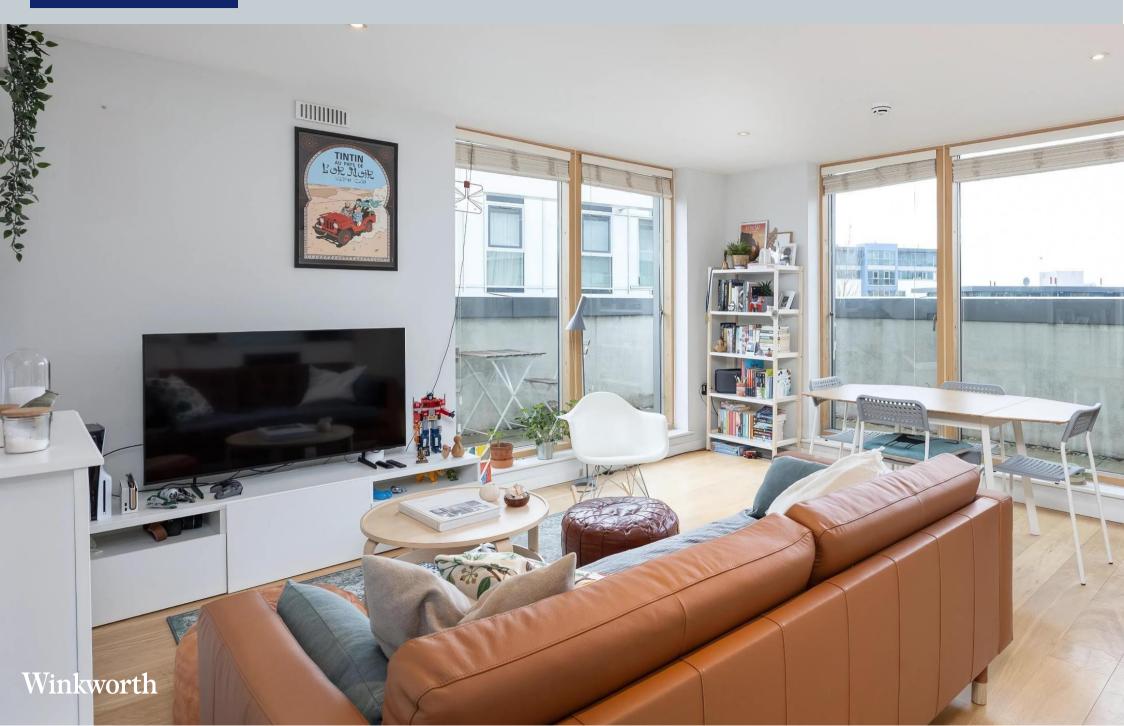

## The Penthouse, 2 Hardwicks Square, SW18 4HU

An exceptional split-level two double bedroom penthouse in the heart of Wandsworth, offering breathtaking panoramic views across London.

Upon entering on the seventh floor, you're welcomed into a bright and spacious open-plan kitchen and reception room, featuring expansive floor-toceiling windows and doors, that open onto a generous wrap-around balcony. The kitchen is appointed with sleek white countertops, modern appliances, and chic downlights, creating a stylish and functional space. A convenient contemporary cloakroom completes this floor.

Ascending to the top floor, you'll discover the two double bedrooms with floor-to-ceiling windows, flooding the space with natural light. The master suite has the added benefit of built-in wardrobes and a meticulously designed en-suite bathroom. Additional storage space and a modern family bathroom complete this top level.