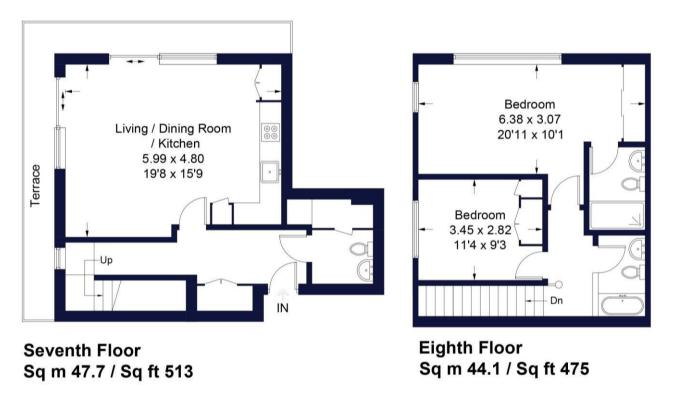

#### **Internal Area**

#### Total 988 sq. ft/ 91.8 sq. m

Price

### Winkworth

Approximate Gross Internal Area Total = 91.8 sq m / 988 sq ft

Floor Plan produced for WINKWORTH by Mays Floorplans © . Tel 020 3397 4594 Illustration for identification purposes only, not to scale All measurements are maximum, and include wardrobes and window bays where applicable