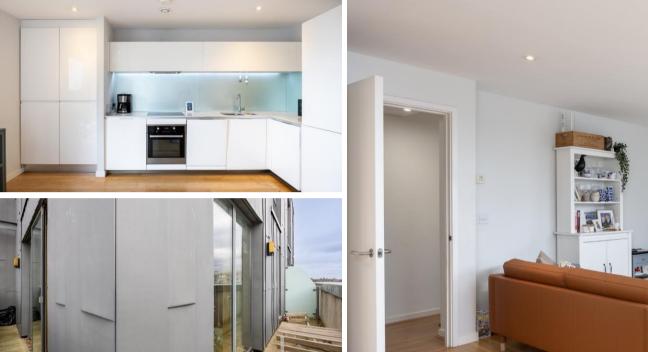

## The Penthouse, 2 Hardwicks Square, SW18 4HU

An exceptional split-level two double bedroom penthouse in the heart of Wandsworth, offering breathtaking panoramic views across London.

Upon entering on the seventh floor, you're welcomed into a bright and spacious open-plan kitchen and reception room, featuring expansive floor-toceiling windows and doors, that open onto a generous wrap-around balcony. The kitchen is appointed with sleek white countertops, modern appliances, and chic downlights, creating a stylish and functional space. A convenient contemporary cloakroom completes this floor.

Ascending to the top floor, you'll discover the two double bedrooms with floor-to-ceiling windows, flooding the space with natural light. The master suite has the added benefit of built-in wardrobes and a meticulously designed en-suite bathroom. Additional storage space and a modern family bathroom complete this top level.