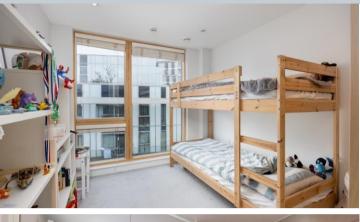

Ascending to the top floor, you'll discover the two double bedrooms with floor-to-ceiling windows, flooding the space with natural light. The master suite has the added benefit of built-in wardrobes and a meticulously designed en-suite bathroom. Additional storage space and a modern family bathroom complete this top level.