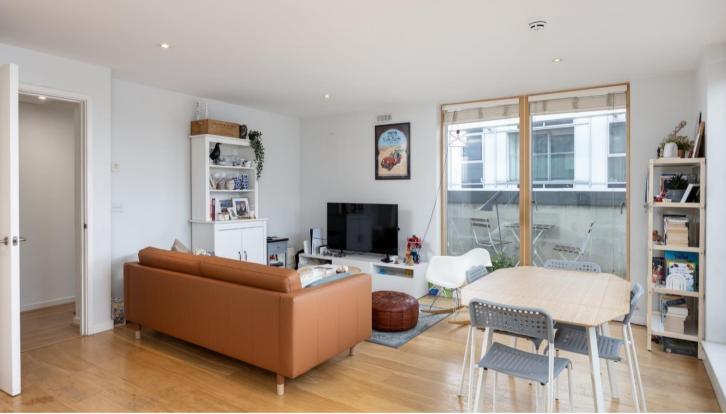

## The Penthouse, 2 Hardwicks Square, SW18 4HU

An exceptional split-level two double bedroom penthouse in the heart of Wandsworth, offering breathtaking panoramic views across London.

Upon entering on the seventh floor, you're welcomed into a bright and spacious open-plan kitchen and reception room, featuring expansive floor-toceiling windows and doors, that open onto a generous wrap-around balcony. The kitchen is appointed with sleek white countertops, modern appliances, and chic downlights, creating a stylish and functional space. A convenient contemporary cloakroom completes this floor.