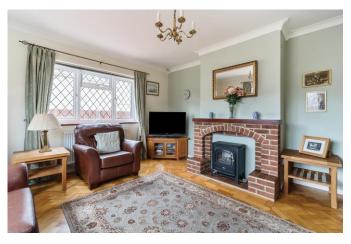

It has a wide central hallway with a twin aspect living room to the left and a separate dining room to the right.

The kitchen is at the rear and has built-in appliances including a gas hob, electric oven and grill, dishwasher and fridge/freezer.