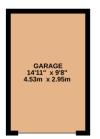

Externally, there are decent sized gardens to the front and rear and a detached garage with plenty of driveway parking.

Winkworth

TOTAL FLOOR AREA: 1088 sq.ft. (101.1 sq.m.) approx.

Whits every attempt has been made to ensure the security of the floorpian counted here, measurements of doos, wideokes, tomas and synthet floors, exceptionable and the responsibility is laten for any error, orisistion or mis-statement. This plan is for illustrative purposes only and should be used as such by any prospective purchaser. The services, systems and appliances shown have not been tested and no guarantee as to their operability or efficiency can be given.