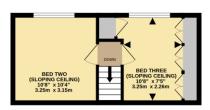

The main bedroom is on the ground floor as is the shower room, which was stylishly refitted in 2023 with a walk-in cubicle and dual function shower.

Upstairs, there are two bedrooms with sloping ceilings.

## **Accommodation**

Hallway
Living room
Dining room
Kitchen
Three bedrooms
Refitted shower room
Garage
Driveway parking
Gardens

All details are given in good faith and are believed to be correct at time of printing. Winkworth give no representation as to their accuracy and potential purchasers or tenants must satisfy themselves by inspection or otherwise as to their correctness. No employee of Winkworth has authority to make or give any representation or warranty in relation to this property.

TOTAL FLOOR AREA: 1088 sq.ft. (101.1 sq.m.) approx.

Whits every attempt has been made to ensure the security of the floorpian counted here, measurements of doos, wideokes, tomas and synthet floors, exceptionable and the responsibility is laten for any error, orisistion or mis-statement. This plan is for illustrative purposes only and should be used as such by any prospective purchaser. The services, systems and appliances shown have not been tested and no guarantee as to their operability or efficiency can be given.