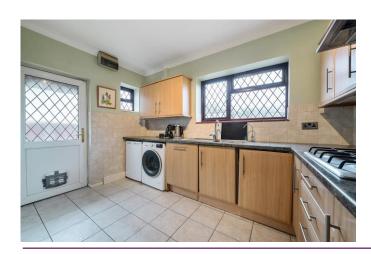

It has a wide central hallway with a twin aspect living room to the left and a separate dining room to the right.

The kitchen is at the rear and has built-in appliances including a gas hob, electric oven and grill, dishwasher and fridge/freezer.