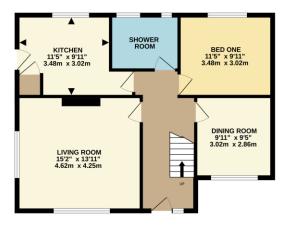

It has a wide central hallway with a twin aspect living room to the left and a separate dining room to the right.

The kitchen is at the rear and has built-in appliances including a gas hob, electric oven and grill, dishwasher and fridge/freezer.

The main bedroom is on the ground floor as is the shower room, which was stylishly refitted in 2023 with a walk-in cubicle and dual function shower.

Upstairs, there are two bedrooms with sloping ceilings.

Externally, there are decent sized gardens to the front and rear and a detached garage with plenty of driveway parking.

Winkworth

## **Accommodation**

Hallway
Living room
Dining room
Kitchen
Three bedrooms
Refitted shower room
Garage
Driveway parking
Gardens

All details are given in good faith and are believed to be correct at time of printing. Winkworth give no representation as to their accuracy and potential purchasers or tenants must satisfy themselves by inspection or otherwise as to their correctness. No employee of Winkworth has authority to make or give any representation or warranty in relation to this property.

TOTAL FLOOR AREA: 1088 sq.ft. (101.1 sq.m.) approx.

Whits every attempt has been made to ensure the security of the floorpian counted here, measurements of doos, wideokes, tomas and synthet floors, exceptionable and the responsibility is laten for any error, orisistion or mis-statement. This plan is for illustrative purposes only and should be used as such by any prospective purchaser. The services, systems and appliances shown have not been tested and no guarantee as to their operability or efficiency can be given.