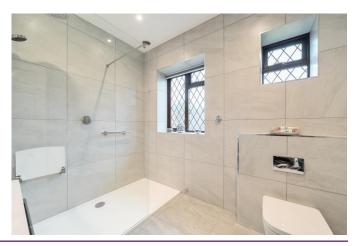

The main bedroom is on the ground floor as is the shower room, which was stylishly refitted in 2023 with a walk-in cubicle and dual function shower.

Upstairs, there are two bedrooms with sloping ceilings.

## **Accommodation**

Hallway
Living room
Dining room
Kitchen
Three bedrooms
Refitted shower room
Garage
Driveway parking
Gardens

All details are given in good faith and are believed to be correct at time of printing. Winkworth give no representation as to their accuracy and potential purchasers or tenants must satisfy themselves by inspection or otherwise as to their correctness. No employee of Winkworth has authority to make or give any representation or warranty in relation to this property.