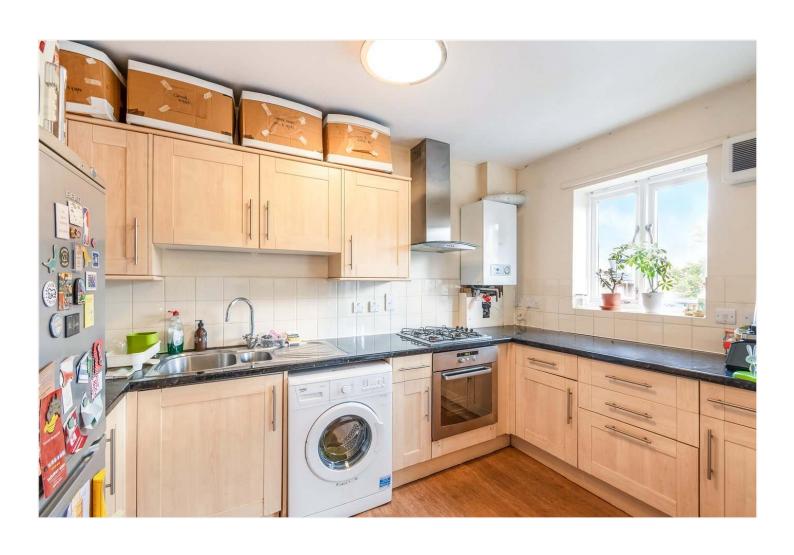

## **DESCRIPTION:**

The property comprises a large double bedroom, a bright and spacious reception, modern kitchen, bathroom and a private balcony to the rear. Perfectly situated to benefit from easy access to all the new eateries, shops, bars and restaurants that Peckham Rye and Peckham have to offer. Peckham Rye Station is a 1 minute walk away providing links on the London overground and connections into Victoria, the City and beyond. This is a fantastic flat in an amazing location available to move in immediately.

## **AT A GLANCE**

- One Double Bedroom
- Spacious Reception Room
- Modern Fitted Kitchen
- Modern Bathroom
- South Facing Private Balcony

Winkworth

See things differently

Third Floor

Approx. Gross Internal Floor Area 554 sq. ft / 51.53 sq. m