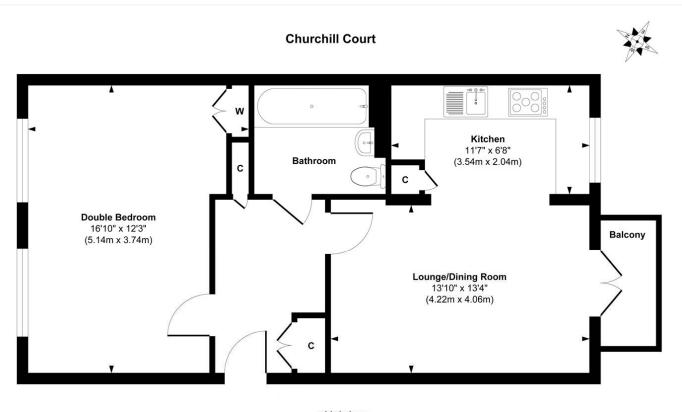

## **AT A GLANCE**

- One Double Bedroom
- Spacious Reception Room
- Modern Fitted Kitchen
- Modern Bathroom
- South Facing Private Balcony

Winkworth

See things differently

Third Floor

Approx. Gross Internal Floor Area 554 sq. ft / 51.53 sq. m

tration for identification purposes only, measurements are approximate, not to scale.

Produced by Elements Property

This floorplan is for illustration purposes only and is not to scale. The position and size of doors, windows, appliances and other features are approximate.