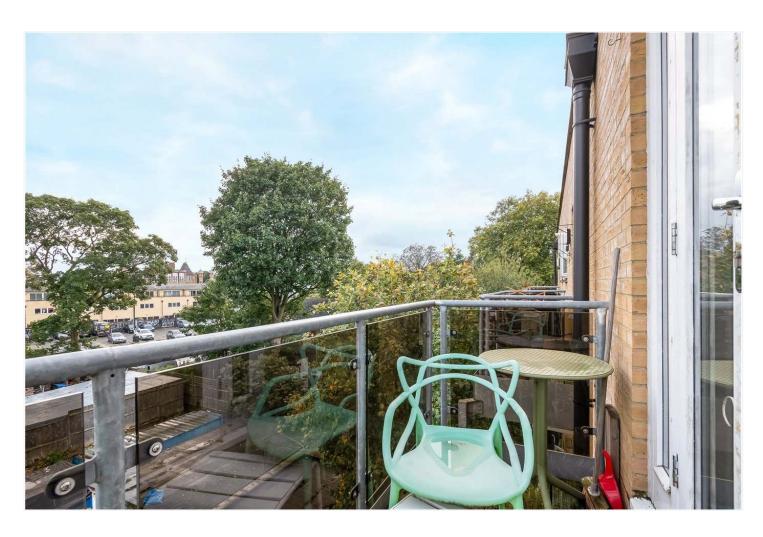

## THIS WELL PRESENTED ONE DOUBLE BEDROOM TOP FLOOR FLAT WITH A PRIVATE BALCONY IS SET WITHIN A MODERN BLOCK, BEHIND A GATED ENTRANCE.

## **DESCRIPTION:**

The property comprises a large double bedroom, a bright and spacious reception, modern kitchen, bathroom and a private balcony to the rear. Perfectly situated to benefit from easy access to all the new eateries, shops, bars and restaurants that Peckham Rye and Peckham have to offer. Peckham Rye Station is a 1 minute walk away providing links on the London overground and connections into Victoria, the City and beyond. This is a fantastic flat in an amazing location available to move in immediately.

## **AT A GLANCE**

- One Double Bedroom
- Spacious Reception Room
- Modern Fitted Kitchen
- Modern Bathroom
- South Facing Private Balcony

Winkworth

See things differently

Third Floor

Approx. Gross Internal Floor Area 554 sq. ft / 51.53 sq. m