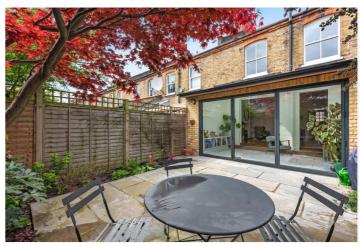

A wonderful open and spacious, light-filled living room with oak wood floors, classic wood burner and clever bespoke storage cupboards is positioned in the middle of this home, opening on to a fabulous ground floor extension with ceiling height bifold doors maximising space and light enhanced by a much sought after south facing garden.