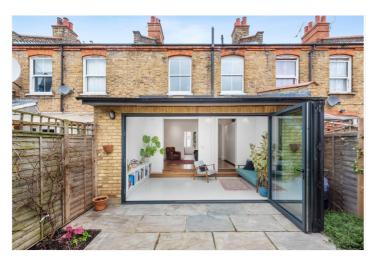

A wonderful open and spacious, light-filled living room with oak wood floors, classic wood burner and clever bespoke storage cupboards is positioned in the middle of this home, opening on to a fabulous ground floor extension with ceiling height bifold doors maximising space and light enhanced by a much sought after south facing garden.