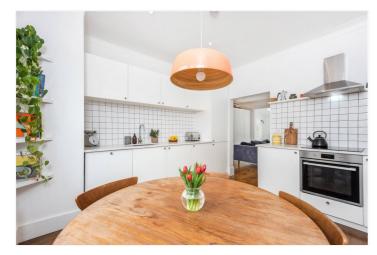

The kitchen breakfast room is located at the front of the property. The clean lines and minimal design of the all-white kitchen complements the elegant features of this 12ft x 11.5ft room with large sash window affording lots of natural light.