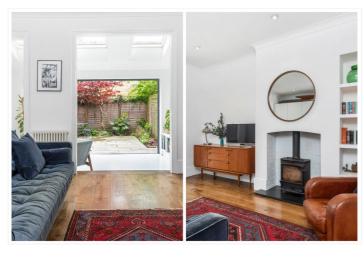

A wonderful open and spacious, light-filled living room with oak wood floors, classic wood burner and clever bespoke storage cupboards is positioned in the middle of this home, opening on to a fabulous ground floor extension with ceiling height bifold doors maximising space and light enhanced by a much sought after south facing garden.