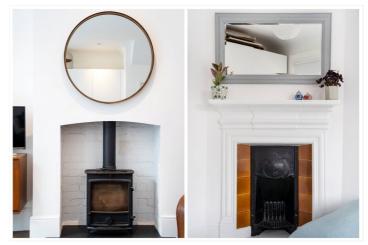

A wonderful open and spacious, light-filled living room with oak wood floors, classic wood burner and clever bespoke storage cupboards is positioned in the middle of this home, opening on to a fabulous ground floor extension with ceiling height bifold doors maximising space and light enhanced by a much sought after south facing garden.