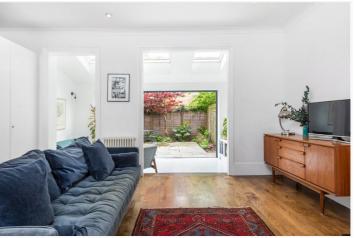

A wonderful open and spacious, light-filled living room with oak wood floors, classic wood burner and clever bespoke storage cupboards is positioned in the middle of this home, opening on to a fabulous ground floor extension with ceiling height bifold doors maximising space and light enhanced by a much sought after south facing garden.