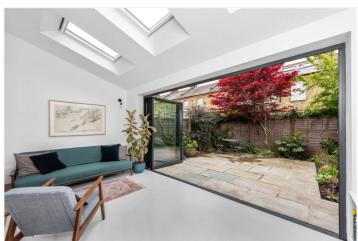

A wonderful open and spacious, light-filled living room with oak wood floors, classic wood burner and clever bespoke storage cupboards is positioned in the middle of this home, opening on to a fabulous ground floor extension with ceiling height bifold doors maximising space and light enhanced by a much sought after south facing garden.