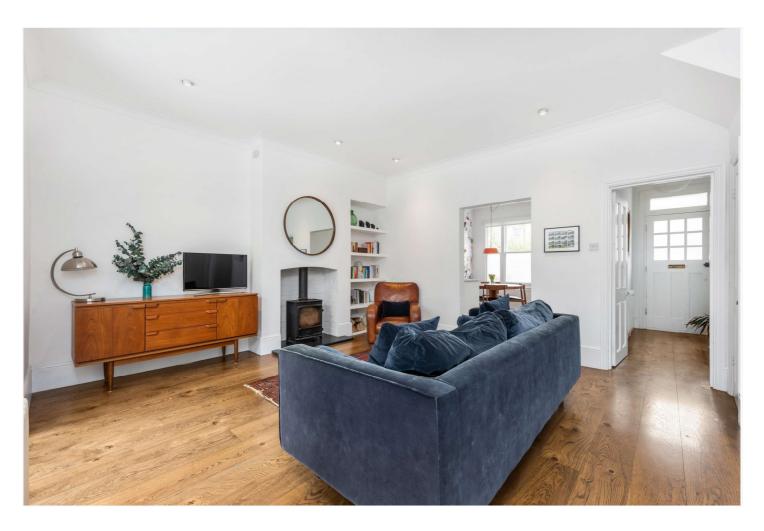

A wonderful open and spacious, light-filled living room with oak wood floors, classic wood burner and clever bespoke storage cupboards is positioned in the middle of this home, opening on to a fabulous ground floor extension with ceiling height bifold doors maximising space and light enhanced by a much sought after south facing garden.