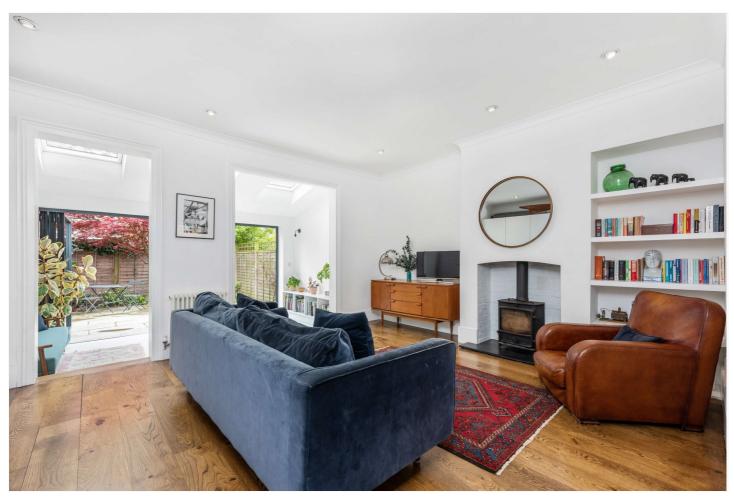

A wonderful open and spacious, light-filled living room with oak wood floors, classic wood burner and clever bespoke storage cupboards is positioned in the middle of this home, opening on to a fabulous ground floor extension with ceiling height bifold doors maximising space and light enhanced by a much sought after south facing garden.