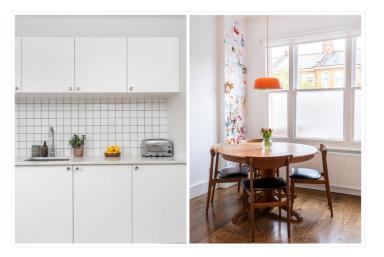

The kitchen breakfast room is located at the front of the property. The clean lines and minimal design of the all-white kitchen complements the elegant features of this 12ft x 11.5ft room with large sash window affording lots of natural light.