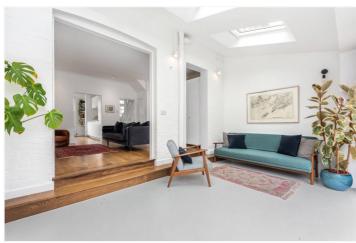

A wonderful open and spacious, light-filled living room with oak wood floors, classic wood burner and clever bespoke storage cupboards is positioned in the middle of this home, opening on to a fabulous ground floor extension with ceiling height bifold doors maximising space and light enhanced by a much sought after south facing garden.