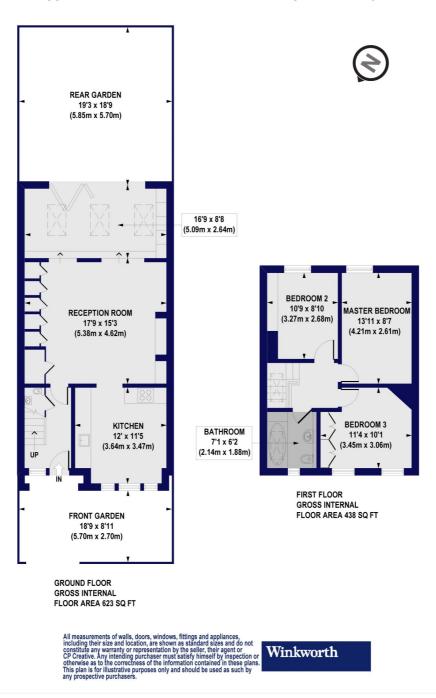

## **DESCRIPTION:**

This beautifully remodelled and renovated three-bedroom period home with south-facing garden, is situated on a quiet street in the highly sought-after Noel Park Conservation Area.

Arranged over two storeys with a recent ground floor extension, this family home now occupies 1061 Sq.ft / 98.55 Sq.m

The kitchen breakfast room is located at the front of the property. The clean lines and minimal design of the all-white kitchen complements the elegant features of this 12ft x 11.5ft room with large sash window affording lots of natural light.

A wonderful open and spacious, light-filled living room with oak wood floors, classic wood burner and clever bespoke storage cupboards is positioned in the middle of this home, opening on to a fabulous ground floor extension with ceiling height bifold doors maximising space and light enhanced by a much sought after south facing garden.

Upstairs, a central landing with roof light above connects three good sized bedrooms and a family bathroom. This lovely light filled space provides an open and airy feeling at the centre of the home.

The Noel Park Conservation Area is an attractive collection of homes planned period and developed by The Artisans, Labourers and General Dwellings Company circa 1881 to 1913. The houses were designed to house the families of artisans, skilled workers labourers and in fashionable cottage style dwellings. The area still retains its homogenous and distinguished appearance today and was designated as a conservation area in 1982 in recognition of its special architectural and historic significance and to preserve and enhance its character and appearance.

## Hewitt Avenue, N22 Approx. Gross Internal Floor Area 1061 sq. ft / 98.55 sq. m

This floorplan is for illustration purposes only and is not to scale. The position and size of doors, windows, appliances and other features are approximate.