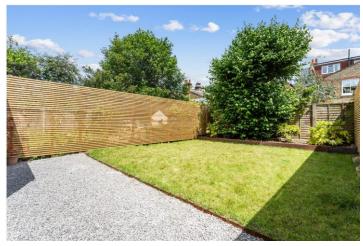

## **DESCRIPTION:**

This bright and immaculately presented, recently refurbished flat features two double bedrooms, each with a distinctive marble fireplace. One of the bedrooms provides direct access to the rear garden. The flat also includes a modern bathroom with contemporary fixtures and fittings, as well as an open-plan modern kitchen and reception room that opens to the rear garden through double sliding doors.

Lucien Road is a charming tree-lined street running between Franciscan Road and Church Lane. This highly sought-after property is conveniently located near the amenities and transport links of Tooting Bec and Balham. Additionally, Tooting Bec Common, Tooting Lido, and Tooting Athletics Track are just a short walk away.