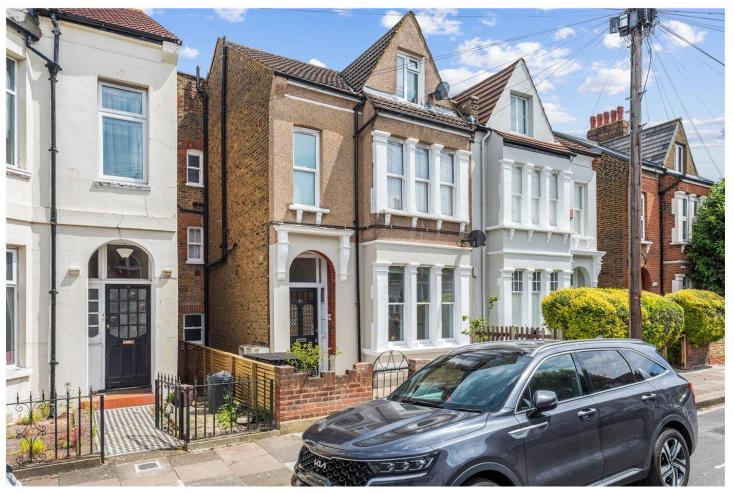

LUCIEN ROAD, SW17 OIEO £700,000 LEASEHOLD

Lucien Road is a charming tree-lined street running between Franciscan Road and Church Lane. This highly sought-after property is conveniently located near the amenities and transport links of Tooting Bec and Balham. Additionally, Tooting Bec Common, Tooting Lido, and Tooting Athletics Track are just a short walk away.