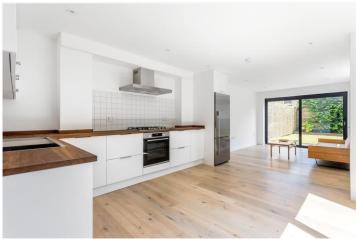

## **DESCRIPTION:**

This bright and immaculately presented, recently refurbished flat features two double bedrooms, each with a distinctive marble fireplace. One of the bedrooms provides direct access to the rear garden. The flat also includes a modern bathroom with contemporary fixtures and fittings, as well as an open-plan modern kitchen and reception room that opens to the rear garden through double sliding doors.