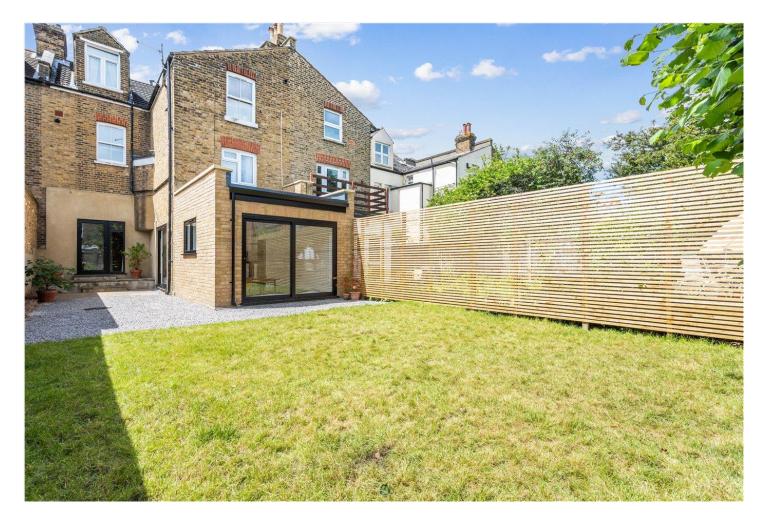

## **DESCRIPTION:**

This bright and immaculately presented, recently refurbished flat features two double bedrooms, each with a distinctive marble fireplace. One of the bedrooms provides direct access to the rear garden. The flat also includes a modern bathroom with contemporary fixtures and fittings, as well as an open-plan modern kitchen and reception room that opens to the rear garden through double sliding doors.