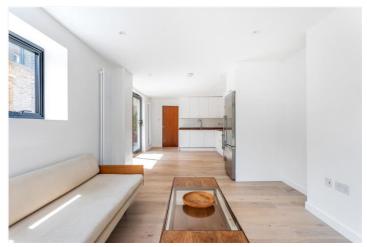

## **DESCRIPTION:**

This bright and immaculately presented, recently refurbished flat features two double bedrooms, each with a distinctive marble fireplace. One of the bedrooms provides direct access to the rear garden. The flat also includes a modern bathroom with contemporary fixtures and fittings, as well as an open-plan modern kitchen and reception room that opens to the rear garden through double sliding doors.