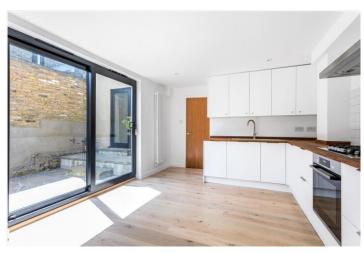

## **DESCRIPTION:**

This bright and immaculately presented, recently refurbished flat features two double bedrooms, each with a distinctive marble fireplace. One of the bedrooms provides direct access to the rear garden. The flat also includes a modern bathroom with contemporary fixtures and fittings, as well as an open-plan modern kitchen and reception room that opens to the rear garden through double sliding doors.