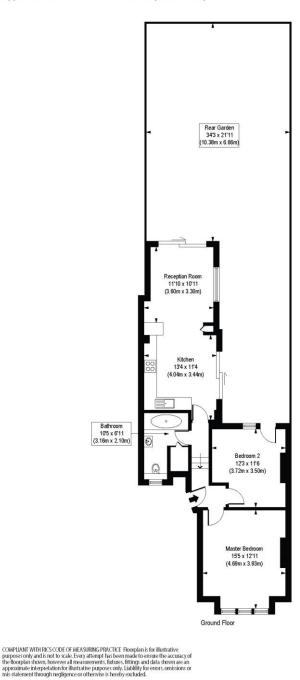

## **DESCRIPTION:**

This bright and immaculately presented, recently refurbished flat features two double bedrooms, each with a distinctive marble fireplace. One of the bedrooms provides direct access to the rear garden. The flat also includes a modern bathroom with contemporary fixtures and fittings, as well as an open-plan modern kitchen and reception room that opens to the rear garden through double sliding doors.

## Lucien Road, SW17

Approx. Gross Internal Floor Area 733 sq. ft / 68.09 sq. m

This floorplan is for illustration purposes only and is not to scale. The position and size of doors, windows, appliances and other features are approximate.