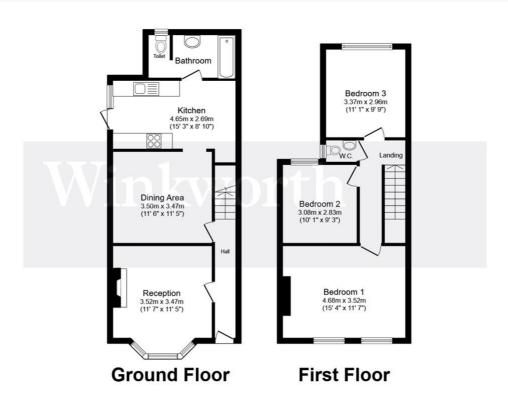

This delightful property boasts three generously-sized bedrooms, two reception rooms, and a well-appointed bathroom. The house can only be described by words such as accessible, bright, comfortable, convenient, homely, inviting, and well-lit.

Total floor area 97.3 m² (1,047 sq.ft.) approx

This floor plan is for illustrative purposes only. It is not drawn to scale. Any measurements, floor areas (including any total floor area), openings and orientation are approximate. No details are guaranteed, they cannot be relied upon for any purpose and they do not form part of any agreement. No liability is taken for any error, omission or misstatement. A party must rely upon its own inspection(s). Powered by www.focalagent.com

This floorplan is for illustration purposes only and is not to scale. The position and size of doors, windows, appliances and other features are approximate.

Harrow | 020 8861 3933 | harrow@winkworth.co.uk