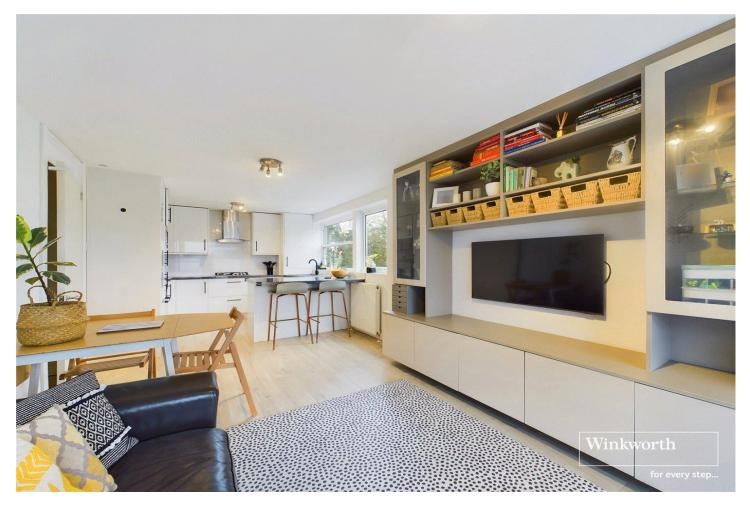

## **DESCRIPTION:**

This beautifully presented two-bedroom second-floor flat is situated in a purpose-built block with the added convenience of a lift. Boasting a spacious open-plan living area, the property is flooded with natural light, thanks to large windows surrounding the space and a private balcony, perfect for relaxing or entertaining. The modern kitchen is generously sized and ideal for those who love to cook and socialize. The flat also benefits from a newly refurbished bathroom and access to well-maintained communal gardens, providing additional outdoor space to enjoy. Further advantages include one allocated parking space, ensuring convenience for residents.