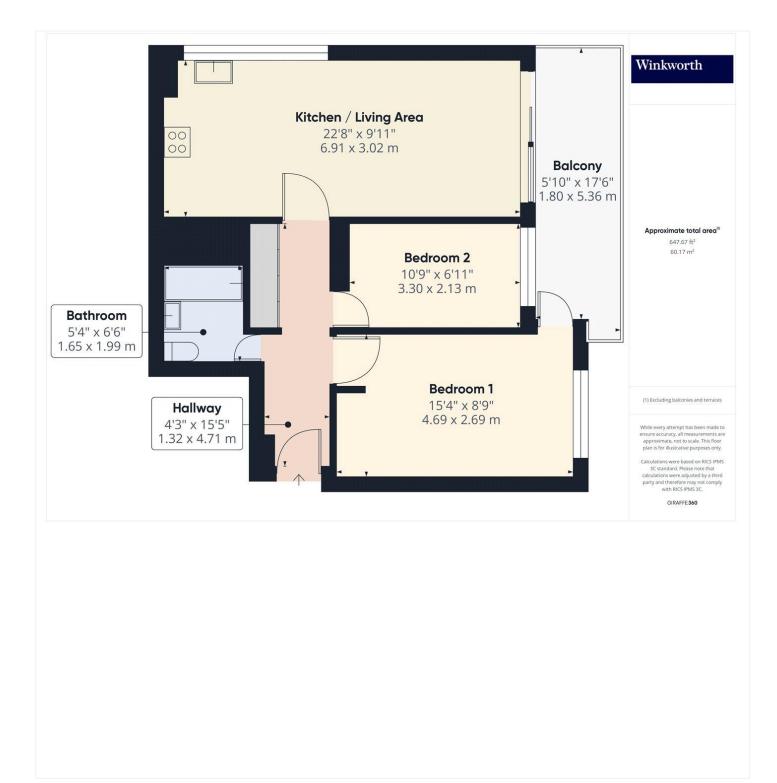

## **DESCRIPTION:**

This beautifully presented two-bedroom second-floor flat is situated in a purpose-built block with the added convenience of a lift. Boasting a spacious open-plan living area, the property is flooded with natural light, thanks to large windows surrounding the space and a private balcony, perfect for relaxing or entertaining. The modern kitchen is generously sized and ideal for those who love to cook and socialize. The flat also benefits from a newly refurbished bathroom and access to well-maintained communal gardens, providing additional outdoor space to enjoy. Further advantages include one allocated parking space, ensuring convenience for residents.

This floorplan is for illustration purposes only and is not to scale. The position and size of doors, windows, appliances and other features are approximate.

Hendon | 020 8202 1031 | hendon@winkworth.co.uk