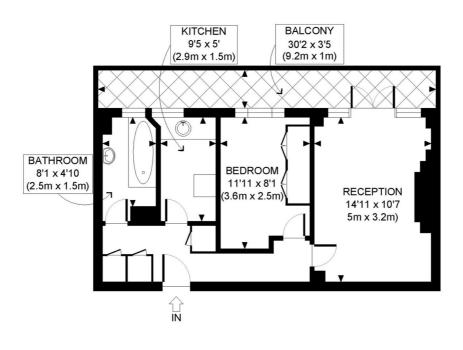

### NEAREST PUBLIC TRANSPORT:

High Street Kensington Notting Hill Gate

SECOND FLOOR GROSS INTERNAL FLOOR AREA 444 SQ FT

APPROX. GROSS INTERNAL FLOOR AREA: 444 SQ FT/ 41 SQM

UNE STUF SHUF FUR FRUFERIS MARKETIND

This plan is for illustrative purposes only and should be used as such by any prospective client. Whilst every attempt has been made to ensure the accuracy of the Floor Plan contained here, measurements of the doors, windows, rooms and any other items are approximate and no responsibility is taken for any errors, omissions, or misstatement. The services, systems and appliances shown have not been tested and no guarantee as to the operability or efficiency can be given.

This floorplan is for illustration purposes only and is not to scale. The position and size of doors, windows, appliances and other features are approximate.

Lease: 959 years remaining Ground Rent: TBC Service Charge: TBC Council tax band: E