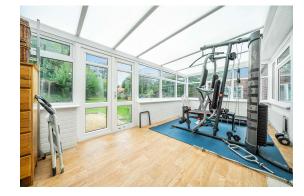

## **AT A GLANCE**

- 2140ft2 / 198m2
- Large Open Hallway
- Kitchen Breakfast Room
- Living Room with Log Burner
- Utility Room
- Conservatory
- Four Double Bedrooms
- Master Bedroom with Ensuite
- Family Bathroom
- Shower Room
- Driveway Parking