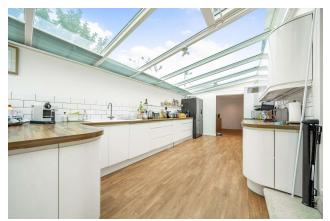

The property has been extended several times over the years, creating a large open living space with a feature log burner and a modern kitchen with a glass roof. The bedrooms are all extremely generous with the master bedroom offering an ensuite and garden views.

## **AT A GLANCE**

- 2140ft2 / 198m2
- Large Open Hallway
- Kitchen Breakfast Room
- Living Room with Log Burner
- Utility Room
- Conservatory
- Four Double Bedrooms
- Master Bedroom with Ensuite
- Family Bathroom
- Shower Room
- Driveway Parking