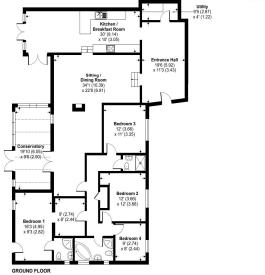

## **AT A GLANCE**

- 2140ft2 / 198m2
- Large Open Hallway
- Kitchen Breakfast Room
- Living Room with Log Burner
- Utility Room
- Conservatory
- Four Double Bedrooms
- Master Bedroom with Ensuite
- Family Bathroom
- Shower Room
- Driveway Parking

#### Falkland Drive, Newbury, RG14

Approximate Area = 2140 sq ft / 198.8 sq m
For identification only - Not to scale