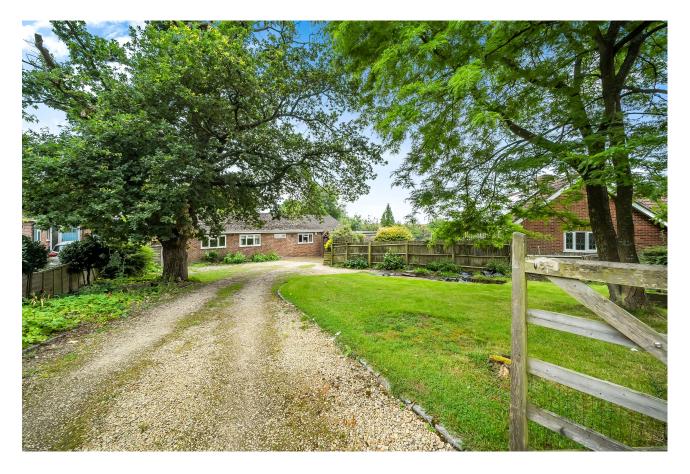

# 17 FALKLAND DRIVE

NEWBURY RG14 6JQ

\*\*NO ONWARD CHAIN\*\* Situated within St. Barts catchment is this fantastic detached bungalow, which has been redecorated throughout by the current owners. The property offers four double bedrooms and three bathrooms and sits in a generous 1/3 acre plot.

The property also benefits from a fantastic sized 1/3 acre plot, providing ample parking to the front and plenty of space to enjoy the peace and quiet to the rear

The property has solar panels, which do provide an income.

This purpose-built bungalow is situated in a soughtafter location, with easy access to local amenities and excellent transport links, all within St. Barts catchment.

There is Ultrafast Broadband available in the area and there are no known mobile coverage issues.