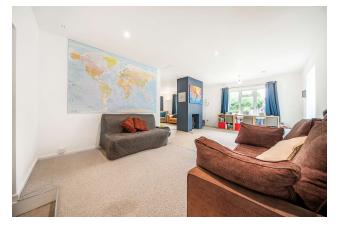

The property has been extended several times over the years, creating a large open living space with a feature log burner and a modern kitchen with a glass roof. The bedrooms are all extremely generous with the master bedroom offering an ensuite and garden views.

## **AT A GLANCE**

- 2140ft2 / 198m2
- Large Open Hallway
- Kitchen Breakfast Room
- Living Room with Log Burner
- Utility Room
- Conservatory
- Four Double Bedrooms
- Master Bedroom with Ensuite
- Family Bathroom
- Shower Room
- Driveway Parking