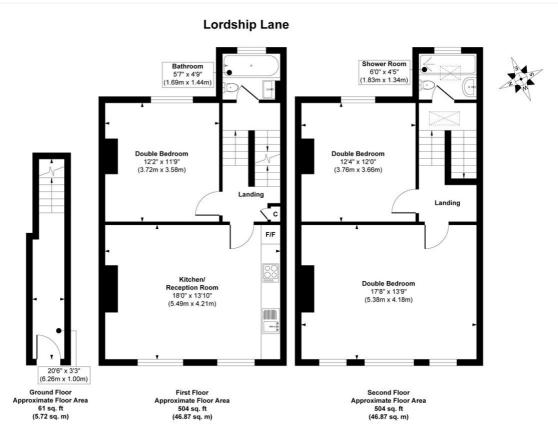

## **AT A GLANCE**

- Three Double Bedrooms
- Open Plan Kitchen/Reception
- Two Bathrooms
- Split Level Flat
- Central Location

Winkworth

See things differently

Approx. Gross Internal Floor Area 1069 sq. ft / 99.46 sq. m Illustration for identification purposes only, measurements are approximate, not to scale. Produced by Elements Property

This floorplan is for illustration purposes only and is not to scale. The position and size of doors, windows, appliances and other features are approximate.

Dulwich | 020 8299 2722 | dulwich@winkworth.co.uk