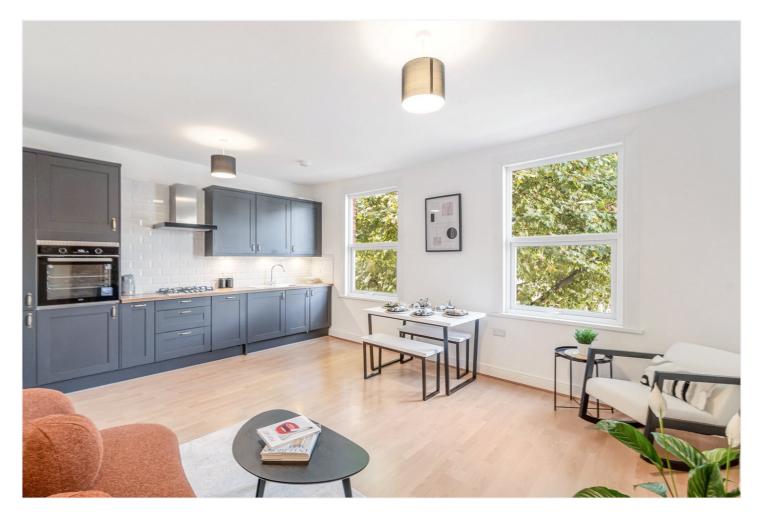

## **DESCRIPTION:**

This newly refurbished three double bedroom flat is offered to the market chain free, comprising on the first floor is a spacious open-plan kitchen reception, complete with wood effect flooring, built in appliances and high ceilings, a spacious double bedroom and bathroom to rear. The second floor boasts a shower room and two spacious double bedrooms. The property benefits from its own front door and also has planning in place for a front balcony accessed via the kitchen/ reception.

## **AT A GLANCE**

- Three Double Bedrooms
- Open Plan Kitchen/Reception
- Two Bathrooms
- Split Level Flat
- Central Location

Winkworth

See things differently

Approx. Gross Internal Floor Area 1069 sq. ft / 99.46 sq. m Illustration for identification purposes only, measurements are approximate, not to scale. Produced by Elements Property