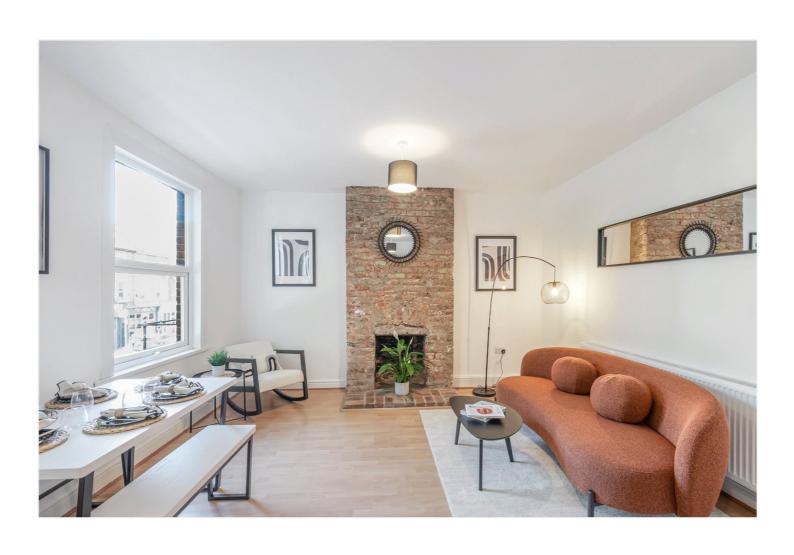

## **DESCRIPTION:**

This newly refurbished three double bedroom flat is offered to the market chain free, comprising on the first floor is a spacious open-plan kitchen reception, complete with wood effect flooring, built in appliances and high ceilings, a spacious double bedroom and bathroom to rear. The second floor boasts a shower room and two spacious double bedrooms. The property benefits from its own front door and also has planning in place for a front balcony accessed via the kitchen/ reception.

## **AT A GLANCE**

- Three Double Bedrooms
- Open Plan Kitchen/Reception
- Two Bathrooms
- Split Level Flat
- Central Location

Winkworth

See things differently

Approx. Gross Internal Floor Area 1069 sq. ft / 99.46 sq. m Illustration for identification purposes only, measurements are approximate, not to scale. Produced by Elements Property