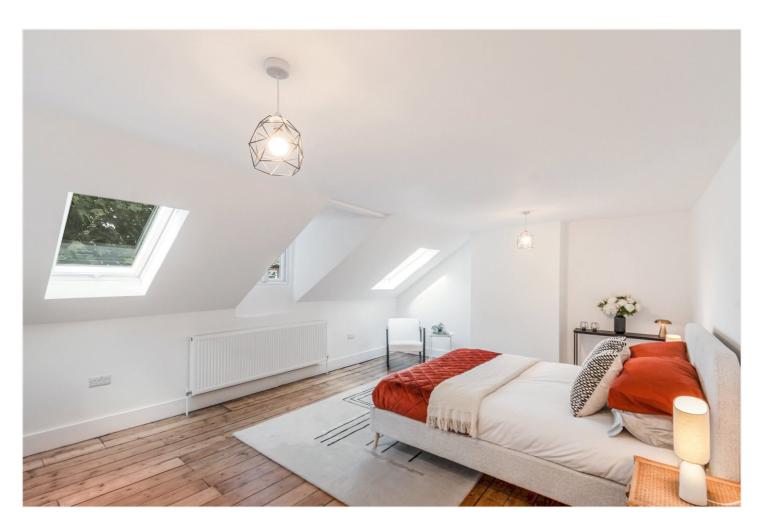

## **DESCRIPTION:**

This newly refurbished three double bedroom flat is offered to the market chain free, comprising on the first floor is a spacious open-plan kitchen reception, complete with wood effect flooring, built in appliances and high ceilings, a spacious double bedroom and bathroom to rear. The second floor boasts a shower room and two spacious double bedrooms. The property benefits from its own front door and also has planning in place for a front balcony accessed via the kitchen/ reception.

## **AT A GLANCE**

- Three Double Bedrooms
- Open Plan Kitchen/Reception
- Two Bathrooms
- Split Level Flat
- Central Location

Winkworth

See things differently

Approx. Gross Internal Floor Area 1069 sq. ft / 99.46 sq. m Illustration for identification purposes only, measurements are approximate, not to scale. Produced by Elements Property