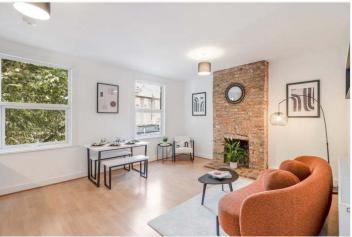

## **DESCRIPTION:**

This newly refurbished three double bedroom duplex maisonette is offered to the market chain free. It comprises its own traditional front door opening onto a beautifully refurbished hallway with mat well and tiled flooring giving access to the restored Victorian stairwell which has original timber flooring throughout. To the first floor there is a spacious open-plan kitchen (inc worksurface task lighting, integrated oven, hob, extractor, fridge freezer, dishwasher and washing machine) reception room with feature fireplace and large windows to the front, a large carpeted double bedroom with large window to the rear, and a brand new bathroom with a large window to the rear. To the second floor there is a very large master bedroom with 2 top hung Velux rooflights in addition to its dormer window to the front, a further good size double bedroom with a dormer window to the rear, both with original flooring throughout and further brand new shower room complete with window to the rear and a large skylight. There is planning permission in place for the provision of a new balcony 1.2m deep and running the full width of the property (6.1m) to be accessed by 2 sets of French windows off the kitchen reception. This light and airy property benefits from high ceilings and having been completely refurbished. This included; all new kitchen, bathrooms, electrical rewire, new heating system (all new radiators, pipework and a new boiler (large which can power both showers at once), new smoke and heat detection, upgraded insulation, etc. This fantastic home is located in the heart of SE22 is within walking distance to all local amenities including a variety of boutique shops and independent bars, including the weekly market on North Cross Road just a five-minute walk away. Transport is found via East Dulwich to London Bridge, Denmark Hill on the Overground and Forest Hill for the East London line. This a superb flat in a great location, in person viewing is highly advised.