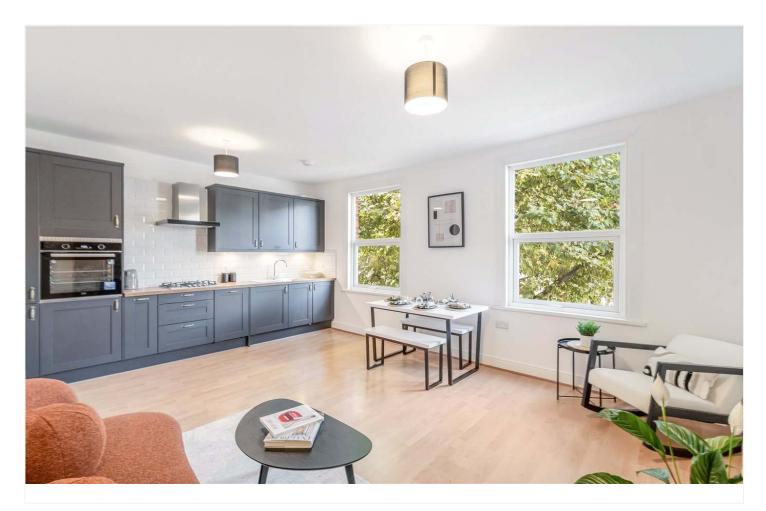

## **DESCRIPTION:**

This newly refurbished three double bedroom duplex maisonette is offered to the market chain free. It comprises its own traditional front door opening onto a beautifully refurbished hallway with mat well and tiled flooring giving access to the restored Victorian stairwell which has original timber flooring throughout. To the first floor there is a spacious open-plan kitchen (inc worksurface task lighting, integrated oven, hob, extractor, fridge freezer, dishwasher and washing machine) reception room with feature fireplace and large windows to the front, a large carpeted double bedroom with large window to the rear, and a brand new bathroom with a large window to the rear. To the second floor there is a very large master bedroom with 2 top hung Velux rooflights in addition to its dormer window to the front, a further good size double bedroom with a dormer window to the rear, both with original flooring throughout and further brand new shower room complete with window to the rear and a large skylight. There is planning permission in place for the provision of a new balcony 1.2m deep and running the full width of the property (6.1m) to be accessed by 2 sets of French windows off the kitchen reception. This light and airy property benefits from high ceilings and having been completely refurbished. This included; all new kitchen, bathrooms, electrical rewire, new heating system (all new radiators, pipework and a new boiler (large which can power both showers at once), new smoke and heat detection, upgraded insulation, etc. This fantastic home is located in the heart of SE22 is within walking distance to all local amenities including a variety of boutique shops and independent bars, including the weekly market on North Cross Road just a five-minute walk away. Transport is found via East Dulwich to London Bridge, Denmark Hill on the Overground and Forest Hill for the East London line. This a superb flat in a great location, in person viewing is highly advised.