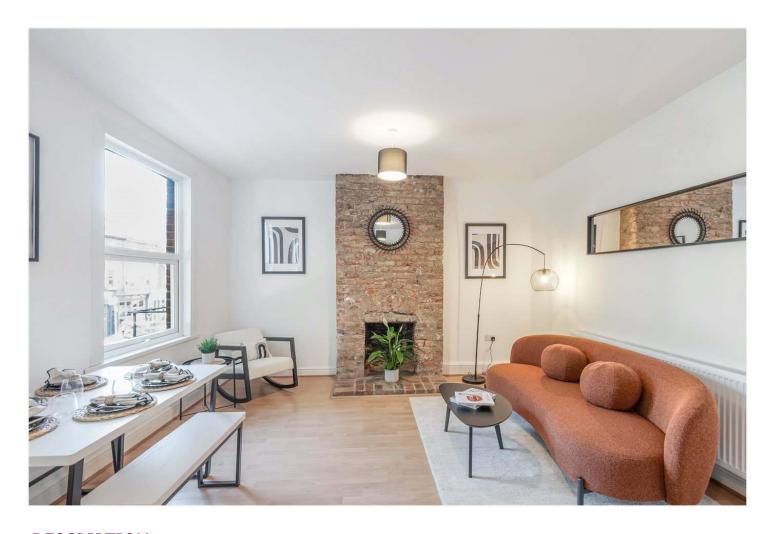

## **DESCRIPTION:**

This newly refurbished three double bedroom duplex maisonette is offered to the market chain free. It comprises its own traditional front door opening onto a beautifully refurbished hallway with mat well and tiled flooring giving access to the restored Victorian stairwell which has original timber flooring throughout. To the first floor there is a spacious open-plan kitchen (inc worksurface task lighting, integrated oven, hob, extractor, fridge freezer, dishwasher and washing machine) reception room with feature fireplace and large windows to the front, a large carpeted double bedroom with large window to the rear, and a brand new bathroom with a large window to the rear. To the second floor there is a very large master bedroom with 2 top hung Velux rooflights in addition to its dormer window to the front, a further good size double bedroom with a dormer window to the rear, both with original flooring throughout and further brand new shower room complete with window to the rear and a large skylight. There is planning permission in place for the provision of a new balcony 1.2m deep and running the full width of the property (6.1m) to be accessed by 2 sets of French windows off the kitchen reception. This light and airy property benefits from high ceilings and having been completely refurbished. This included; all new kitchen, bathrooms, electrical rewire, new heating system (all new radiators, pipework and a new boiler (large which can power both showers at once), new smoke and heat detection, upgraded insulation, etc. This fantastic home is located in the heart of SE22 is within walking distance to all local amenities including a variety of boutique shops and independent bars, including the weekly market on North Cross Road just a five-minute walk away. Transport is found via East Dulwich to London Bridge, Denmark Hill on the Overground and Forest Hill for the East London line. This a superb flat in a great location, in person viewing is highly advised.