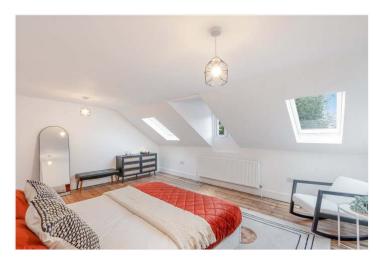

## **DESCRIPTION:**

This newly refurbished three double bedroom duplex maisonette is offered to the market chain free. It comprises its own traditional front door opening onto a beautifully refurbished hallway with mat well and tiled flooring giving access to the restored Victorian stairwell which has original timber flooring throughout. To the first floor there is a spacious open-plan kitchen (inc worksurface task lighting, integrated oven, hob, extractor, fridge freezer, dishwasher and washing machine) reception room with feature fireplace and large windows to the front, a large carpeted double bedroom with large window to the rear, and a brand new bathroom with a large window to the rear. To the second floor there is a very large master bedroom with 2 top hung Velux rooflights in addition to its dormer window to the front, a further good size double bedroom with a dormer window to the rear, both with original flooring throughout and further brand new shower room complete with window to the rear and a large skylight. There is planning permission in place for the provision of a new balcony 1.2m deep and running the full width of the property (6.1m) to be accessed by 2 sets of French windows off the kitchen reception. This light and airy property benefits from high ceilings and having been completely refurbished. This included; all new kitchen, bathrooms, electrical rewire, new heating system (all new radiators, pipework and a new boiler (large which can power both showers at once), new smoke and heat detection, upgraded insulation, etc. This fantastic home is located in the heart of SE22 is within walking distance to all local amenities including a variety of boutique shops and independent bars, including the weekly market on North Cross Road just a five-minute walk away. Transport is found via East Dulwich to London Bridge, Denmark Hill on the Overground and Forest Hill for the East London line. This a superb flat in a great location, in person viewing is highly advised.