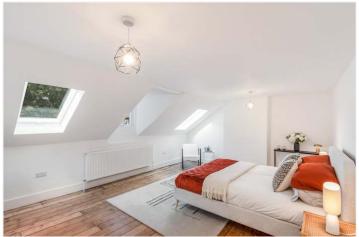

## **DESCRIPTION:**

This newly refurbished three double bedroom duplex maisonette is offered to the market chain free. It comprises its own traditional front door opening onto a beautifully refurbished hallway with mat well and tiled flooring giving access to the restored Victorian stairwell which has original timber flooring throughout. To the first floor there is a spacious open-plan kitchen (inc worksurface task lighting, integrated oven, hob, extractor, fridge freezer, dishwasher and washing machine) reception room with feature fireplace and large windows to the front, a large carpeted double bedroom with large window to the rear, and a brand new bathroom with a large window to the rear. To the second floor there is a very large master bedroom with 2 top hung Velux rooflights in addition to its dormer window to the front, a further good size double bedroom with a dormer window to the rear, both with original flooring throughout and further brand new shower room complete with window to the rear and a large skylight. There is planning permission in place for the provision of a new balcony 1.2m deep and running the full width of the property (6.1m) to be accessed by 2 sets of French windows off the kitchen reception. This light and airy property benefits from high ceilings and having been completely refurbished. This included; all new kitchen, bathrooms, electrical rewire, new heating system (all new radiators, pipework and a new boiler (large which can power both showers at once), new smoke and heat detection, upgraded insulation, etc. This fantastic home is located in the heart of SE22 is within walking distance to all local amenities including a variety of boutique shops and independent bars, including the weekly market on North Cross Road just a five-minute walk away. Transport is found via East Dulwich to London Bridge, Denmark Hill on the Overground and Forest Hill for the East London line. This a superb flat in a great location, in person viewing is highly advised.