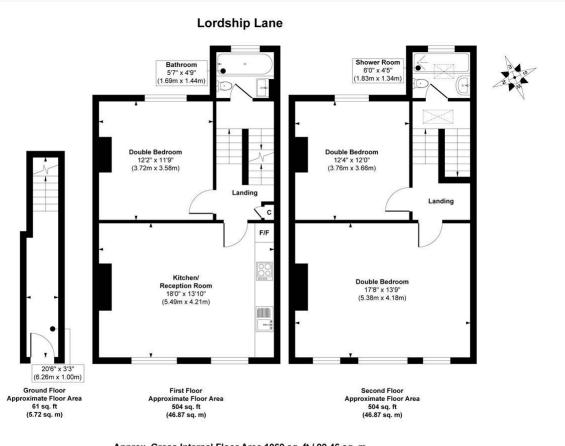

Approx. Gross Internal Floor Area 1069 sq. ft / 99.46 sq. m Illustration for identification purposes only, measurements are approximate, not to scale. Produced by Elements Property

This floorplan is for illustration purposes only and is not to scale. The position and size of doors, windows, appliances and other features are approximate.