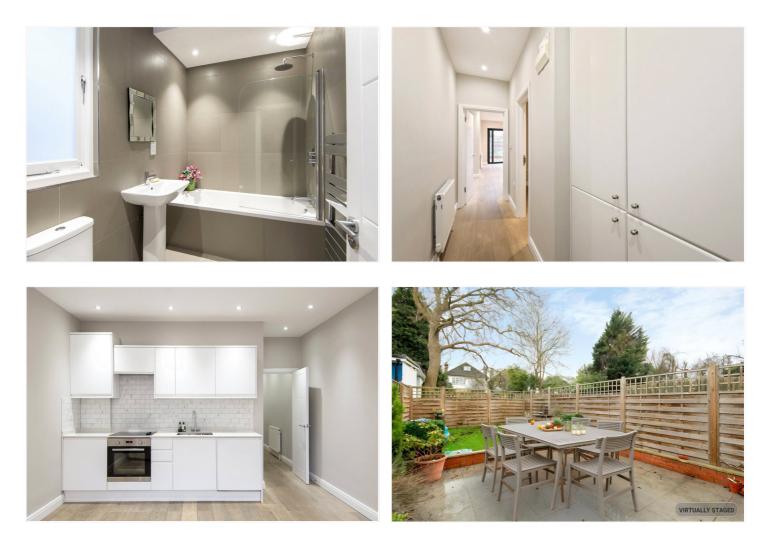

The open-plan kitchen and reception room, with its sleek oak floorboards, is a standout feature. French doors lead directly to a west-facing private garden, ideal for alfresco dining and entertaining. The recently redecorated interior includes a smart white bathroom and a well-proportioned double bedroom, offering tranquillity and comfort.

Practicality has not been overlooked, with a spacious fitted closet incorporating plumbing for a washing machine and ample storage space. Perfectly positioned, the property is moments from Streatham Hill station, providing swift access to London Victoria, and is surrounded by an array of local shops, cafes, and amenities.

Please note: Some images used have been virtually staged for illustrative purposes.