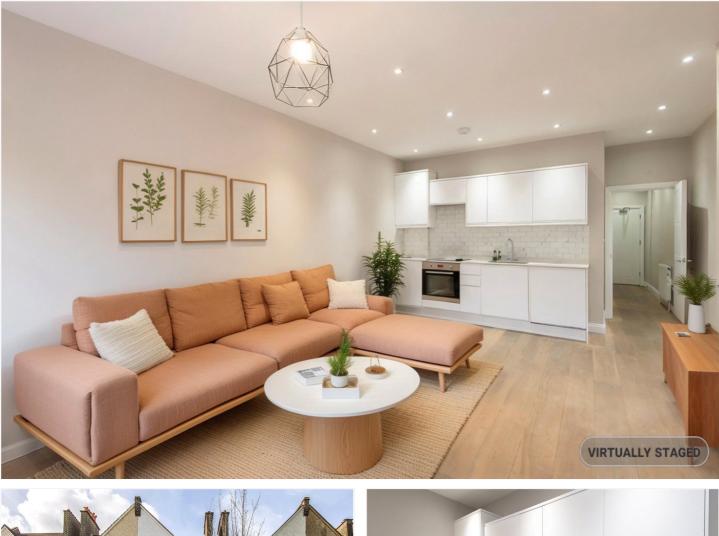

### DESCRIPTION

We are delighted to present this beautifully refurbished one-bedroom conversion flat, boasting high ceilings, modern interiors, and an abundance of natural light. Located in the heart of Streatham Hill, this home offers a seamless blend of charm and practicality.

The open-plan kitchen and reception room, with its sleek oak floorboards, is a standout feature. French doors lead directly to a west-facing private garden, ideal for alfresco dining and entertaining. The recently redecorated interior includes a smart white bathroom and a well-proportioned double bedroom, offering tranquillity and comfort.

Please note: Some images used have been virtually staged for illustrative purposes.