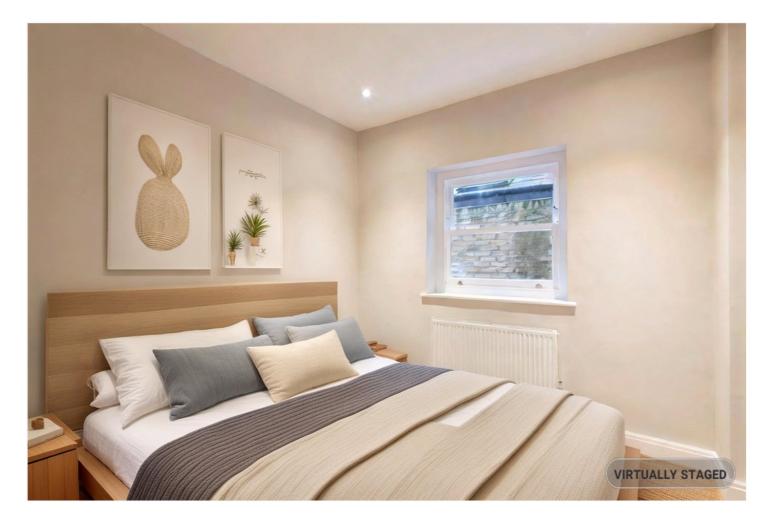

The open-plan kitchen and reception room, with its sleek oak floorboards, is a standout feature. French doors lead directly to a west-facing private garden, ideal for alfresco dining and entertaining. The recently redecorated interior includes a smart white bathroom and a well-proportioned double bedroom, offering tranquillity and comfort.

Please note: Some images used have been virtually staged for illustrative purposes.