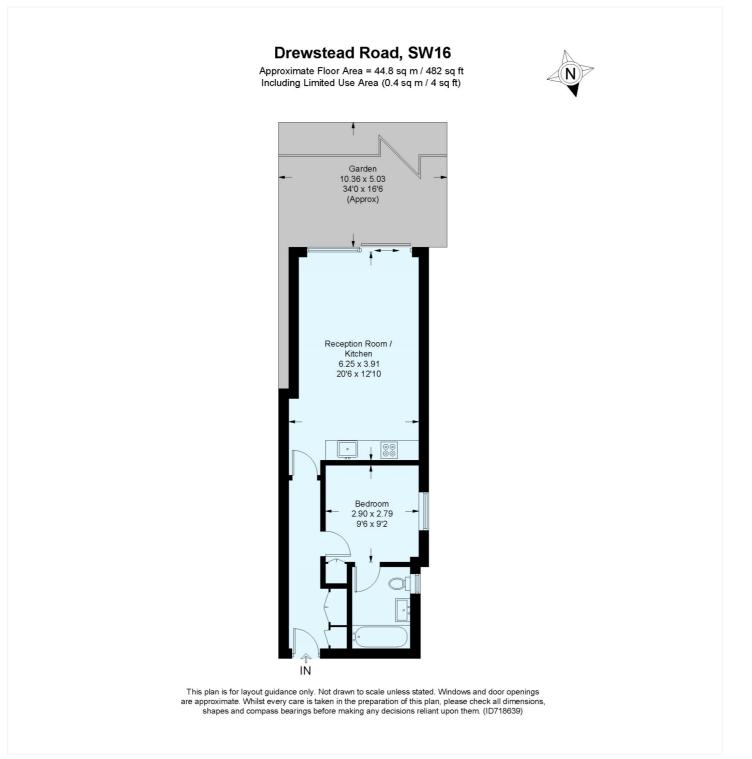

### ACCOMMODATION

Leasehold 116 years 11 months, 1 Bedroom, 1 Reception Room, 1 Bathroom, Flat/Apartment, Semi Detached, Ground Floor, Garden, Patio, Period, Modern, Town/City, Very Good decoration, 482 Approx Sq Ft, Service charge £473 pa Plus buildings insurance £146.56 per annum, Ground rent £250 pa

This floorplan is for illustration purposes only and is not to scale. The position and size of doors, windows, appliances and other features are approximate.

Tenure: Leasehold

Term: 116 year and 11 months