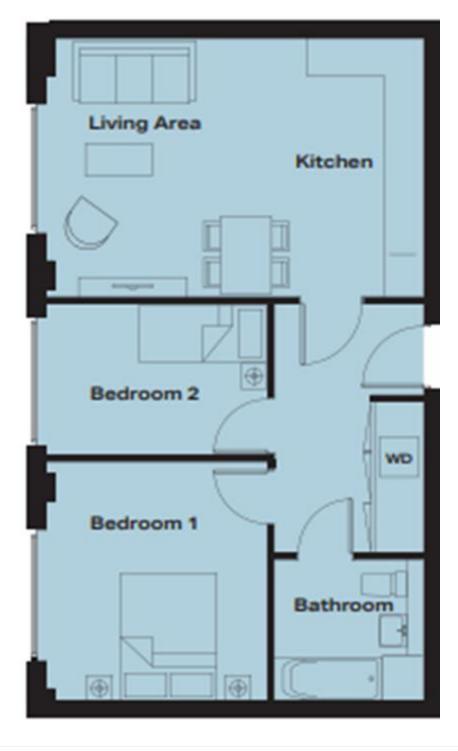

for every step...

This floorplan is for illustration purposes only and is not to scale. The position and size of doors, windows, appliances and other features are approximate.

Tenure: Leasehold

Term: 998 year and 7 months

Service Charge: £2540 per annum estimated £3.82 per sqft

**Ground Rent:** Peppercorn **Council Tax Band:** TBC

Where no figures are shown, we have been unable to ascertain the information. All figures that are shown were correct at the time of printing.