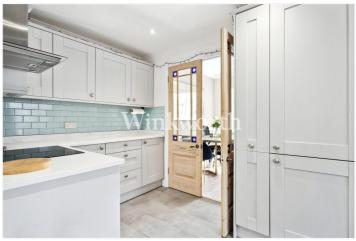

The centrally located kitchen is unusually spacious for a flat, featuring pastel-toned units, integrated appliances, and a sleek granite worktop. At the front of the property, a generously sized bedroom with a charming bay window creates a perfect space to unwind. Additional benefits include a separate office and a walk-in cupboard, offering valuable extra storage. Outside, the private rear garden extends just over 32' in length, whilst a garage at one end offers additional storage space and the potential to convert (subject to landlords and local authority consent) We highly recommend a viewing to appreciate the space this lovely flat offers.