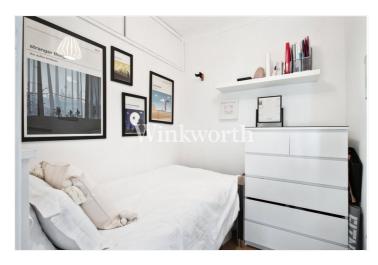

The centrally located kitchen is unusually spacious for a flat, featuring pastel-toned units, integrated appliances, and a sleek granite worktop. At the front of the property, a generously sized bedroom with a charming bay window creates a perfect space to unwind. Additional benefits include a separate office and a walk-in cupboard, offering valuable extra storage. Outside, the private rear garden extends just over 32' in length, whilst a garage at one end offers additional storage space and the potential to convert (subject to landlords and local authority consent) We highly recommend a viewing to appreciate the space this lovely flat offers.