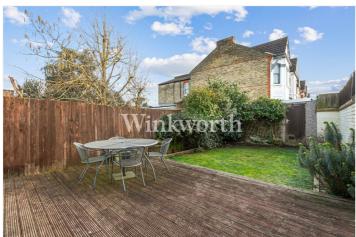

The property offers 746 sq. ft. of light and spacious accommodation, thoughtfully designed for modern living. An impressive reception room, accessed through double doors from the kitchen, provides generous space for both dining and relaxation. A patio door at the far end opens onto a sun deck and lawn - perfect for entertaining indoors or all fresco. The contemporary bathroom is accessed via a door in the reception room.

The centrally located kitchen is unusually spacious for a flat, featuring pastel-toned units, integrated appliances, and a sleek granite worktop. At the front of the property, a generously sized bedroom with a charming bay window creates a perfect space to unwind. Additional benefits include a separate office and a walk-in cupboard, offering valuable extra storage. Outside, the private rear garden extends just over 32' in length, whilst a garage at one end offers additional storage space and the potential to convert (subject to landlords and local authority consent) We highly recommend a viewing to appreciate the space this lovely flat offers.