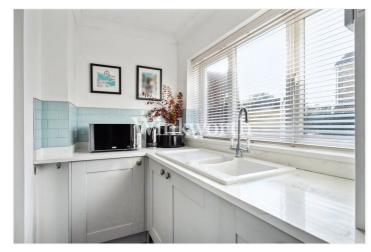

The centrally located kitchen is unusually spacious for a flat, featuring pastel-toned units, integrated appliances, and a sleek granite worktop. At the front of the property, a generously sized bedroom with a charming bay window creates a perfect space to unwind. Additional benefits include a separate office and a walk-in cupboard, offering valuable extra storage. Outside, the private rear garden extends just over 32' in length, whilst a garage at one end offers additional storage space and the potential to convert (subject to landlords and local authority consent) We highly recommend a viewing to appreciate the space this lovely flat offers.