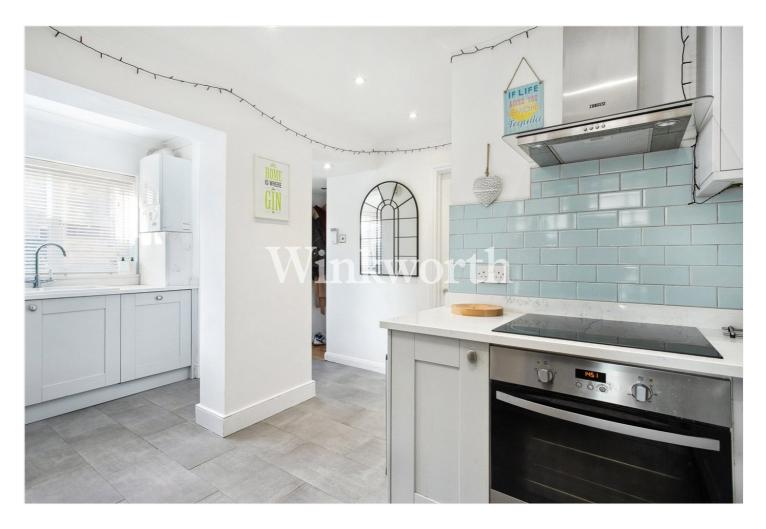

The centrally located kitchen is unusually spacious for a flat, featuring pastel-toned units, integrated appliances, and a sleek granite worktop. At the front of the property, a generously sized bedroom with a charming bay window creates a perfect space to unwind. Additional benefits include a separate office and a walk-in cupboard, offering valuable extra storage. Outside, the private rear garden extends just over 32' in length, whilst a garage at one end offers additional storage space and the potential to convert (subject to landlords and local authority consent) We highly recommend a viewing to appreciate the space this lovely flat offers.