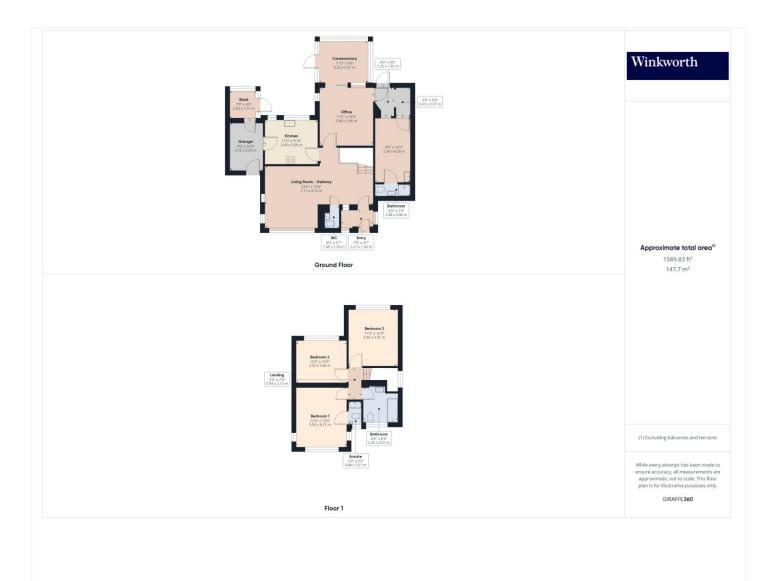

## STUNNING FOUR BEDROOM DETACHED FAMILY HOME

Kingsbury | 020 8204 0000 | kingsbury@winkworth.co.uk

Discover your forever family home! This charming, detached residence boasts a vibrant ambiance throughout, offering ample space for family living and entertaining. Upon entering, you are greeted by two large and stylish reception rooms that exude elegance and comfort. The kitchen provides a practical space with potential for customization to suit your culinary needs. A study offers the perfect environment for work or leisure, whilst the sun-soaked conservatory invites you to unwind and enjoy the views of the lush garden. Two W/C's on the ground floor enhance the home's convenience. The property features four well-appointed bedrooms, one with a private en suite for added convenience. The family bathroom is also designed to meet the needs of a busy household. The gorgeous rear garden presents a tranquil haven ideal for relaxation or outdoor activities. The residence also benefits from off-street parking and a garage, ensuring peace of mind for your vehicles. With scope to extend, (STPP), this home offers endless possibilities for growth and personalization. Located close to Wembley's diverse array of shops, eateries, landmarks, Wembley Stadium, and the London Designer Outlet, as well as reputable schools and excellent transport links, this property ensures a lifestyle of convenience and leisure. Don't miss out on the opportunity to make this wonderful residence your own. An internal viewing is a must.

Winkworth

Winkworth

This floorplan is for illustration purposes only and is not to scale. The position and size of doors, windows, appliances and other features are approximate.

Kingsbury | 020 8204 0000 | kingsbury@winkworth.co.uk