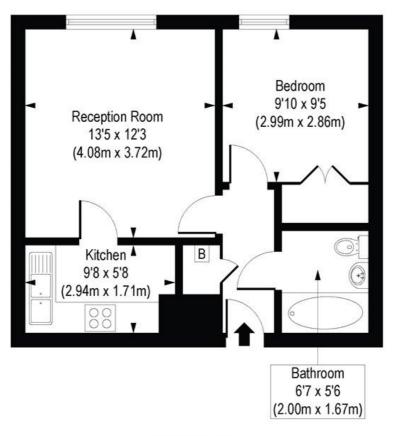

## Hoxton Square, N1

Approx. Gross Internal Floor Area 430 sq. ft / 39.99 sq. m

Second Floor

COMPLIANT WITH BICS CODE OF MEASURING PRACTICE. Floorplan is for illustrative purposes only and is not to scale. Every attempt has been made to ensure the accuracy of the Boorplan shown, however all measurements, fixtures, fiftings and data shown are an approximate interpretation for illustrative purposes only, Liability for errors, omissions of

This floorplan is for illustration purposes only and is not to scale. The position and size of doors, windows, appliances and other features are approximate.

Shoreditch | 020 7749 7650 | shoreditch@winkworth.co.uk