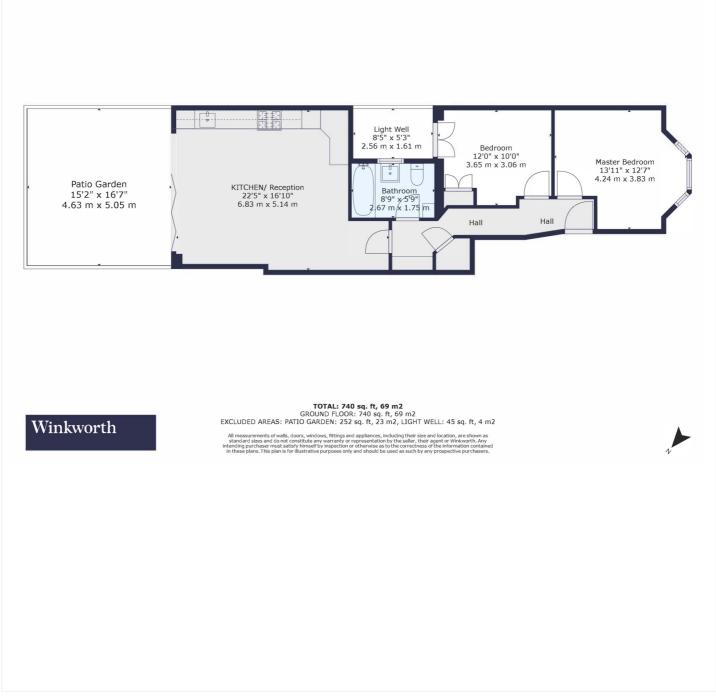

This floorplan is for illustration purposes only and is not to scale. The position and size of doors, windows, appliances and other features are approximate.

Tenure: Share of Freehold

Term: 124 year and 11 months