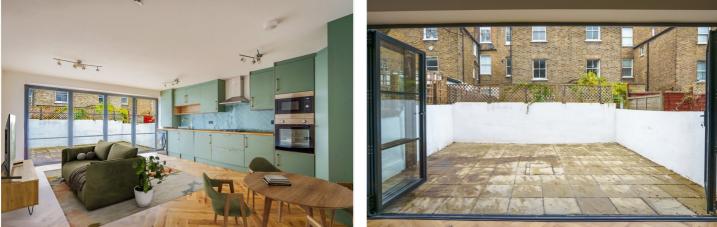

As you step into the flat, you're greeted by a spacious semi-open-plan kitchen and reception room, thoughtfully designed for both relaxing and entertaining. The kitchen boasts a sleek design with pastel cabinetry, integrated appliances, and herringbone flooring that extends through the living space. Bi-fold doors lead directly onto a generous patio garden, a private haven perfect for al fresco dining and outdoor relaxation.