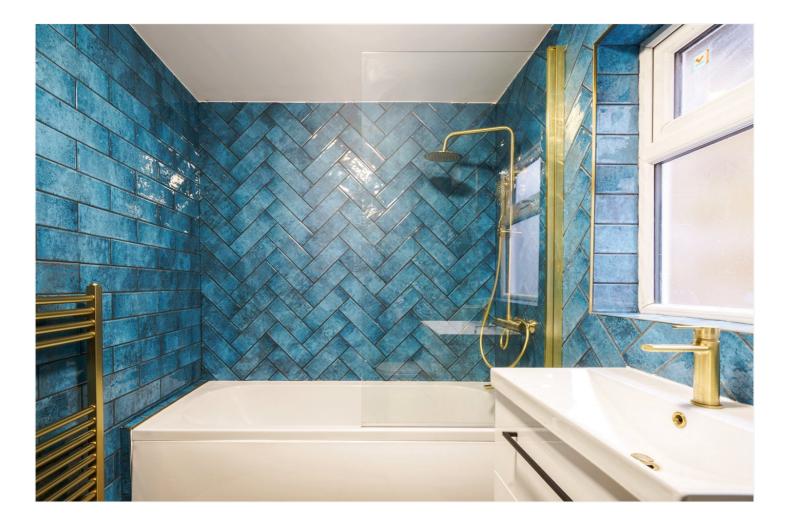

The master bedroom features a charming bay window, flooding the space with natural light, and offers ample room for wardrobes and storage. The second double bedroom not only overlooks the garden but also has private access to a lightwell, creating an additional outdoor space that enhances the property's versatility and appeal. A luxurious bathroom completes the home, with a striking blue herringbone-tiled finish, gold fittings, and a rainfall shower over the bathtub.