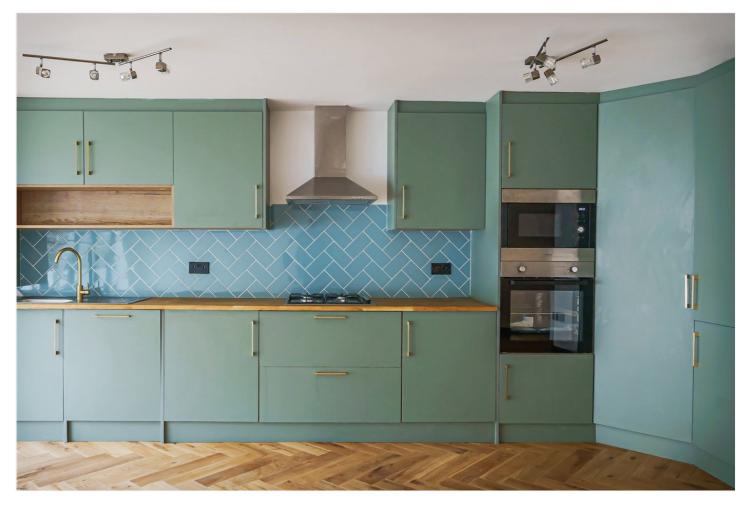

As you step into the flat, you're greeted by a spacious semi-open-plan kitchen and reception room, thoughtfully designed for both relaxing and entertaining. The kitchen boasts a sleek design with pastel cabinetry, integrated appliances, and herringbone flooring that extends through the living space. Bi-fold doors lead directly onto a generous patio garden, a private haven perfect for al fresco dining and outdoor relaxation.