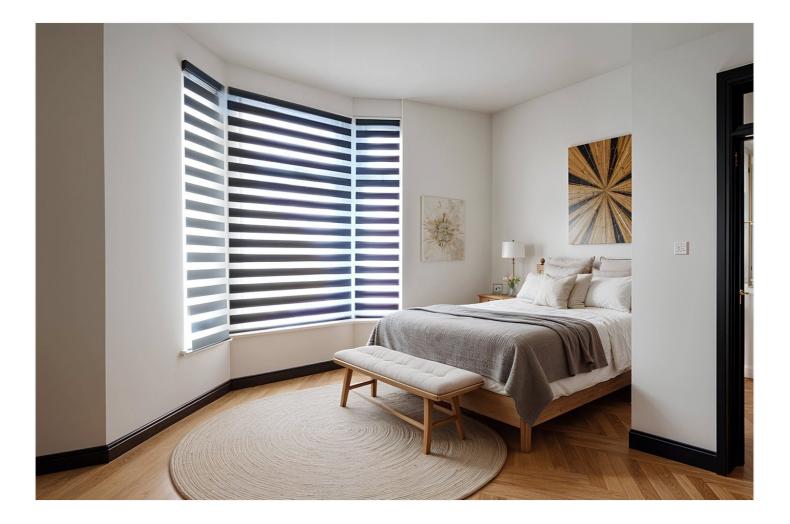

The master bedroom features a charming bay window, flooding the space with natural light, and offers ample room for wardrobes and storage. The second double bedroom not only overlooks the garden but also has private access to a lightwell, creating an additional outdoor space that enhances the property's versatility and appeal. A luxurious bathroom completes the home, with a striking blue herringbone-tiled finish, gold fittings, and a rainfall shower over the bathtub.