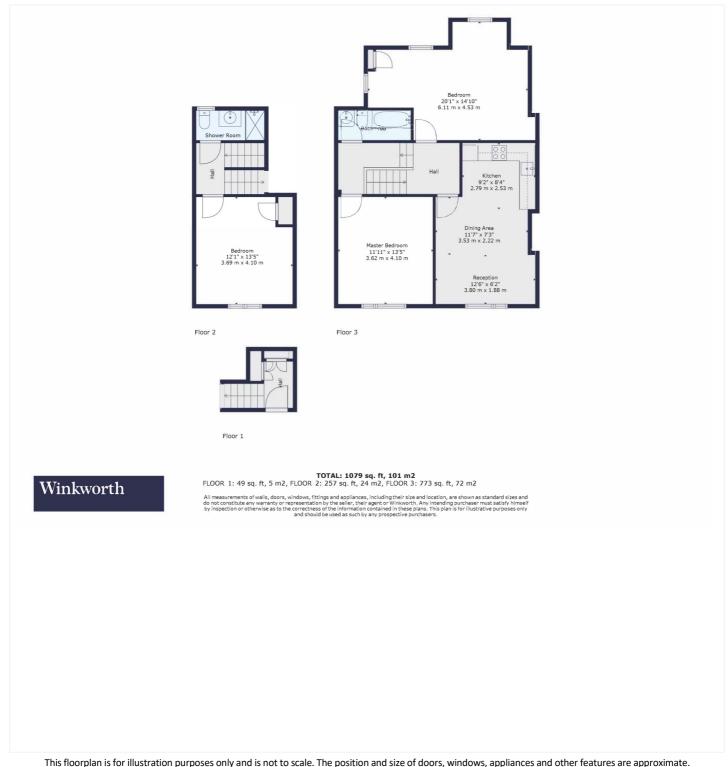

This stunning flat boasts three well-proportioned bedrooms (one currently reconfigured into a second reception room) and offers superb versatility to suit a variety of lifestyles. High ceilings throughout give the home an airy and spacious feel that belies its top-floor setting. The bright and open-plan kitchen, dining, and reception area provide the perfect space for entertaining, dining, or relaxing, while large windows frame impressive far-reaching views across London.

The flat further features a modern family bathroom and an additional shower room, both immaculately maintained. Throughout, the property reflects the care and attention of the current owners, blending contemporary finishes with a welcoming warmth.