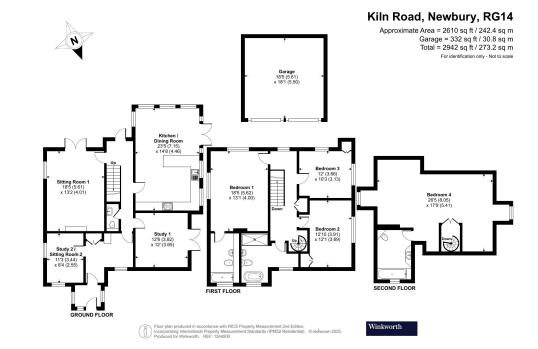

The ground floor comprises of an open entry hall, two sizeable studies and a cloakroom. The living room is generous in size and features a beautiful open fireplace and access onto the rear garden. The kitchen is open with the dining area and also provides access onto the garden.

To the first floor are three double bedrooms. The master benefits from a generous ensuite with bath. Bedrooms two and three offer built in storage. The stunning family bathroom houses a free standing bath and walk in shower with neutral tiling.

To the second floor is a 26 ft bedroom with views across the Newbury countryside. The ensuite has grey tiling and a bath.

To the front of the property is the gated gravel driveway with a double garage. There is space for multiple vehicles. To the rear is a fantastic south facing wrap around garden. There is a covered patioed area overlooking the beautiful green. The garden is mainly laid to lawn with flowerbeds bordering the boundaries. There is also planning consent held for an external studio/garden room  $5m \times 4.2m$ .

### **AT A GLANCE**

- 2942ft2 / 273 m2
- Living Room with Fire Place
- Large Kitchen Diner
- Two Studys
- Cloakroom
- Four Double Bedrooms
- Three Bathrooms
- South Facing Garden
- Double Garage
- NO ONWARD CHAIN