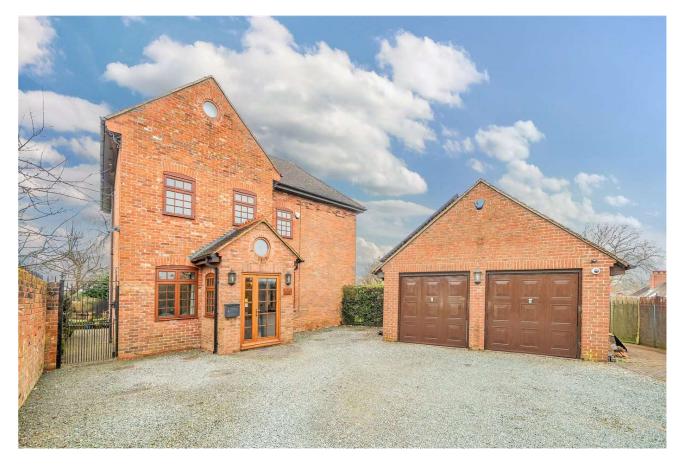

# 66 KILN ROAD NEWBURY RG14 2LS

\*\*NO ONWARD CHAIN\*\* A fantastic four bedroom detached family home spanning across 3000ft2 close to the Newbury town centre, offering a double garage, SOUTH FACING wrap around garden and PLANNING CONSENT for an external studio.

To the second floor is a 26 ft bedroom with views across the Newbury countryside. The ensuite has grey tiling and a bath.

To the front of the property is the gated gravel driveway with a double garage. There is space for multiple vehicles. To the rear is a fantastic south facing wrap around garden. There is a covered patioed area overlooking the beautiful green. The garden is mainly laid to lawn with flowerbeds bordering the boundaries. There is also planning consent held for an external studio/garden room  $5m \times 4.2m$ .