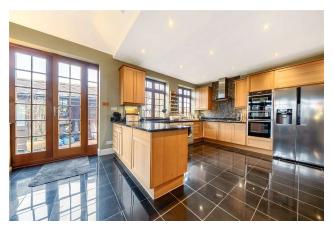

The ground floor comprises of an open entry hall, two sizeable studies and a cloakroom. The living room is generous in size and features a beautiful open fireplace and access onto the rear garden. The kitchen is open with the dining area and also provides access onto the garden.