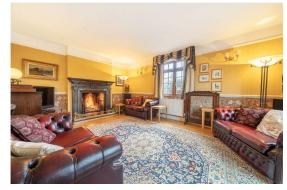

The ground floor comprises of an open entry hall, two sizeable studies and a cloakroom. The living room is generous in size and features a beautiful open fireplace and access onto the rear garden. The kitchen is open with the dining area and also provides access onto the garden.