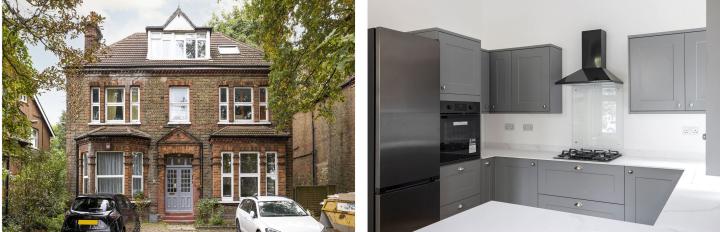

#### **DESCRIPTION:**

Available exclusively through Winkworth, we are delighted to present this newly refurbished two-bedroom, split level Victorian conversion apartment. The accommodation briefly comprises of an open-plan living area to front with a newly fitted 'shaker style' kitchen equipped with the usual appliances. This space has parquet wooden flooring and large windows, perfect for letting in natural light. Located to the rear is the principal bedroom and a newly fitted modern bathroom with floor to ceiling marble effect tiling, there is a wash hand basin, a shower over the bath and a WC. On the first floor is a second double bedroom and a separate WC with a wash hand basin. An additional feature is the communal garden which can be accessed via the side of the building, perfect for summer entertaining and you also have off-street parking which is on a first come first served. Aldrington Road is located by Tooting Bec Common's famous Lido and has easy access to Balham and Streatham High Road. Transport into Central London can be easily reached from nearby Streatham and Streatham Hill rail stations and Tooting Bec/Balham tube (Northern Line). Available now and offered unfurnished, early viewings are highly recommended.