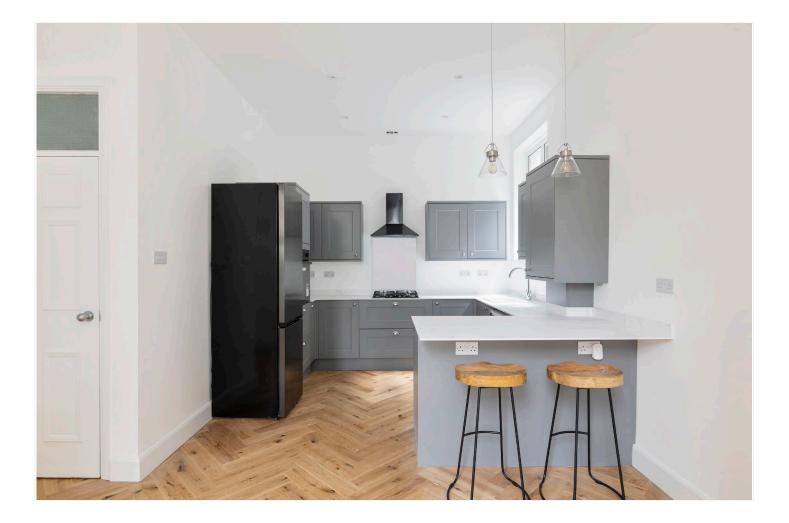

#### **DESCRIPTION:**

Available exclusively through Winkworth, we are delighted to present this newly refurbished two-bedroom, split level Victorian conversion apartment. The accommodation briefly comprises of an open-plan living area to front with a newly fitted 'shaker style' kitchen equipped with the usual appliances. This space has parquet wooden flooring and large windows, perfect for letting in natural light. Located to the rear is the principal bedroom and a newly fitted modern bathroom with floor to ceiling marble effect tiling, there is a wash hand basin, a shower over the bath and a WC. On the first floor is a second double bedroom and a separate WC with a wash hand basin. An additional feature is the communal garden which can be accessed via the side of the building, perfect for summer entertaining and you also have off-street parking which is on a first come first served. Aldrington Road is located by Tooting Bec Common's famous Lido and has easy access to Balham and Streatham High Road. Transport into Central London can be easily reached from nearby Streatham and Streatham Hill rail stations and Tooting Bec/Balham tube (Northern Line). Available now and offered unfurnished, early viewings are highly recommended.

#### **AT A GLANCE**

- Victorian Conversion
- Open-Plan Living
- Two Double Bedrooms
- Newly Fitted Modern Kitchen
- Newly Fitted Bathroom
- Separate WC
- Basement perfect for storage
- Communal Garden
- Off-Street Parking First Come First Served Basis
- Available Now