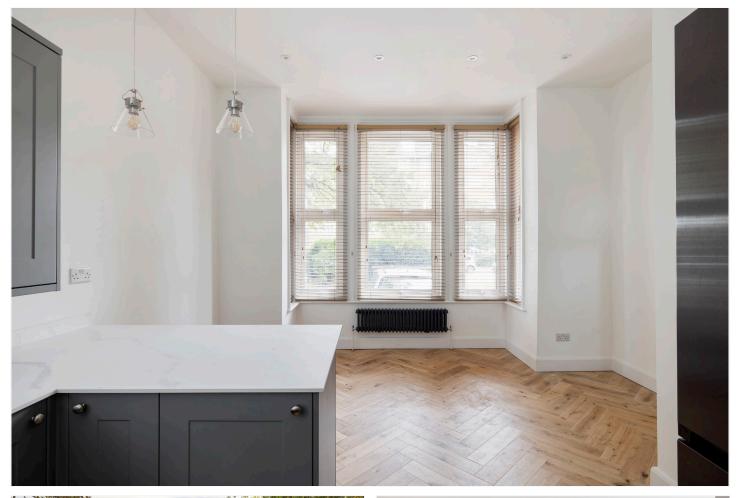

#### **DESCRIPTION:**

Available exclusively through Winkworth, we are delighted to present this newly refurbished two-bedroom, split level Victorian conversion apartment. The accommodation briefly comprises of an open-plan living area to front with a newly fitted 'shaker style' kitchen equipped with the usual appliances. This space has parquet wooden flooring and large windows, perfect for letting in natural light. Located to the rear is the principal bedroom and a newly fitted modern bathroom with floor to ceiling marble effect tiling, there is a wash hand basin, a shower over the bath and a WC. On the first floor is a second double bedroom and a separate WC with a wash hand basin. An additional feature is the communal garden which can be accessed via the side of the building, perfect for summer entertaining and you also have off-street parking which is on a first come first served. Aldrington Road is located by Tooting Bec Common's famous Lido and has easy access to Balham and Streatham High Road. Transport into Central London can be easily reached from nearby Streatham and Streatham Hill rail stations and Tooting Bec/Balham tube (Northern Line). Available now and offered unfurnished, early viewings are highly recommended.