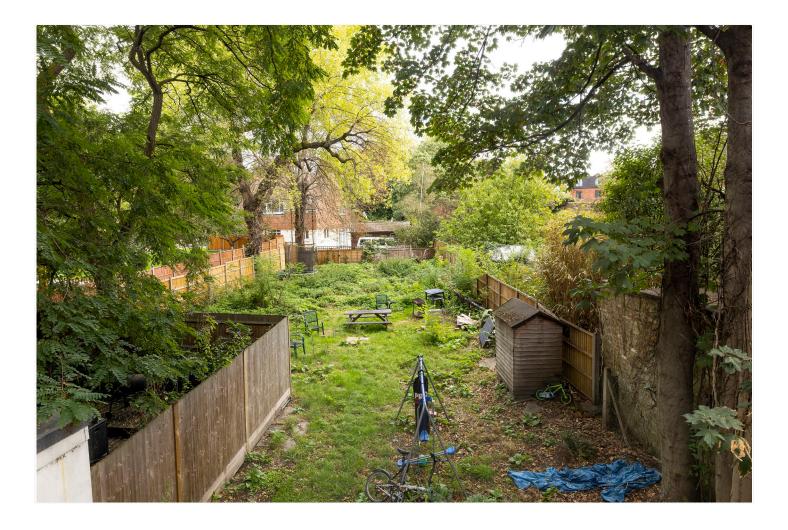

#### **DESCRIPTION:**

Available exclusively through Winkworth, we are delighted to present this newly refurbished two-bedroom, split level Victorian conversion apartment. The accommodation briefly comprises of an open-plan living area to front with a newly fitted 'shaker style' kitchen equipped with the usual appliances. This space has parquet wooden flooring and large windows, perfect for letting in natural light. Located to the rear is the principal bedroom and a newly fitted modern bathroom with floor to ceiling marble effect tiling, there is a wash hand basin, a shower over the bath and a WC. On the first floor is a second double bedroom and a separate WC with a wash hand basin. An additional feature is the communal garden which can be accessed via the side of the building, perfect for summer entertaining and you also have off-street parking which is on a first come first served. Aldrington Road is located by Tooting Bec Common's famous Lido and has easy access to Balham and Streatham High Road. Transport into Central London can be easily reached from nearby Streatham and Streatham Hill rail stations and Tooting Bec/Balham tube (Northern Line). Available now and offered unfurnished, early viewings are highly recommended.

#### **AT A GLANCE**

- Victorian Conversion
- Open-Plan Living
- Two Double Bedrooms
- Newly Fitted Modern Kitchen
- Newly Fitted Bathroom
- Separate WC
- Basement perfect for storage
- Communal Garden
- Off-Street Parking First Come First Served Basis
- Available Now