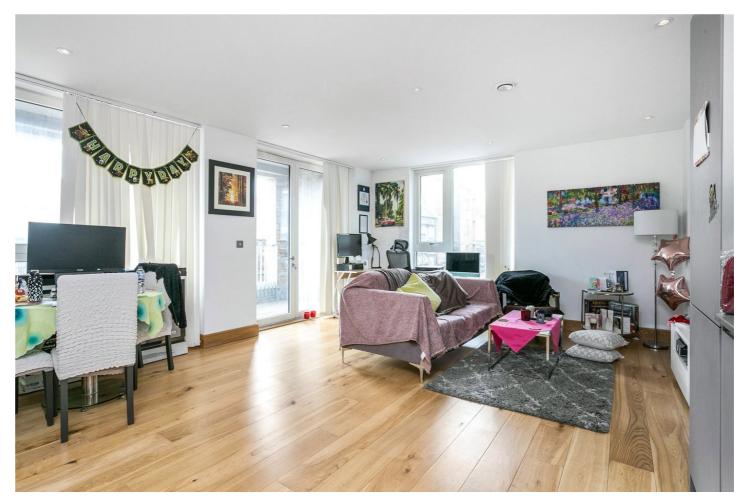

## **DESCRIPTION:**

A superb two double bedroom/two-bathroom apartment with large private balcony available on the first floor of this modern development. The property comprises a spacious entrance hall, large storage cupboard, master bedroom with built in wardrobes and en-suite bathroom and spacious second double bedroom with fitted wardrobes. The property also benefits from a sizable family bathroom with white three-piece suite. Finally, the hallway leads to a wonderfully bright living room and a spacious dining area with open plan kitchen featuring built in appliances including fridge/freezer, dishwasher, electric hob/oven, microwave and beautiful worktops and private balcony with views of the City Skyline.

The development features a large communal landscaped roof garden and bicycle storage. Other features of the property include underfloor heating in the bathroom, video entry phone system, Smeg kitchen appliances and luxurious finishing's throughout. Located just of Brick Lane this property is ideally placed with an array of boutique shops, cafes, pop ups, bars and restaurants on your doorstep. Bethnal Green Road, Commercial Street, Spitalfields Market and Columbia Road are also all within easy walking distance putting you right in the centre of everything Shoreditch. Shoreditch High Street station is a short walk away and Liverpool Street and Aldgate East are a short stroll away offering fantastic access across the City.