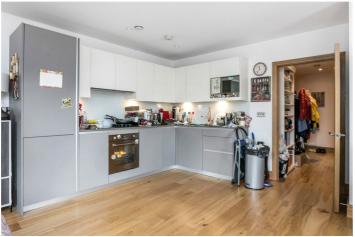

## **DESCRIPTION:**

A superb two double bedroom/two-bathroom apartment with large private balcony available on the first floor of this modern development. The property comprises a spacious entrance hall, large storage cupboard, master bedroom with built in wardrobes and en-suite bathroom and spacious second double bedroom with fitted wardrobes. The property also benefits from a sizable family bathroom with white three-piece suite. Finally, the hallway leads to a wonderfully bright living room and a spacious dining area with open plan kitchen featuring built in appliances including fridge/freezer, dishwasher, electric hob/oven, microwave and beautiful worktops and private balcony with views of the City Skyline.