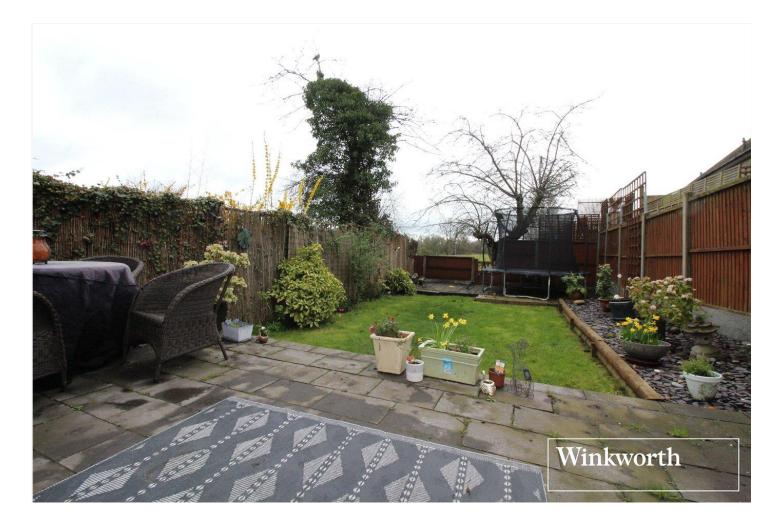

## **AT A GLANCE**

- Three Double Bedrooms
- Two Bathrooms
- Two Receptions
- 1295 Square Feet
- Elstree Village
- Secluded Rear Garden Backing Greenbelt

Approximate Gross Internal Area = 120.3 sq m / 1295 sq ft