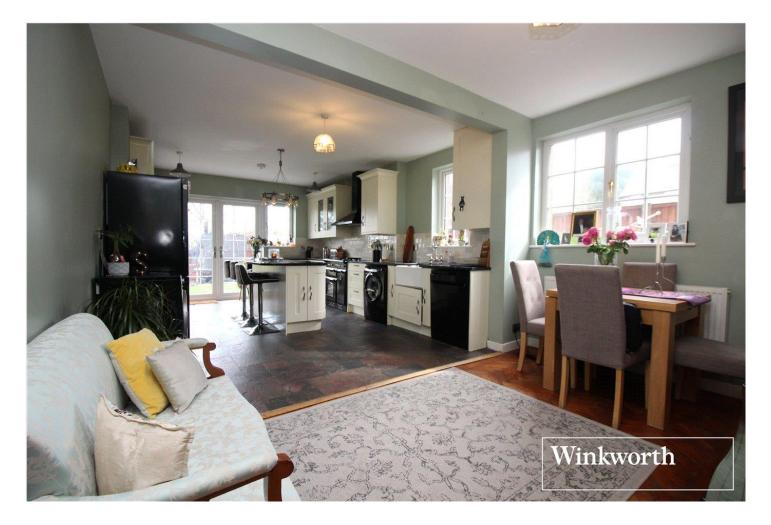

## **DESCRIPTION:**

Overlooking greenbelt to both the front and rear is this Victorian three bedroom end of terrace cottage.

Having been subject to a two storey rear extension in 2014 and extensive refurbishment throughout the property offers circa 1300 square feet of family accommodation whilst still retaining its character and many original features.

## **AT A GLANCE**

- Three Double Bedrooms
- Two Bathrooms
- Two Receptions
- 1295 Square Feet
- Elstree Village
- Secluded Rear Garden Backing Greenbelt

Approximate Gross Internal Area = 120.3 sq m / 1295 sq ft