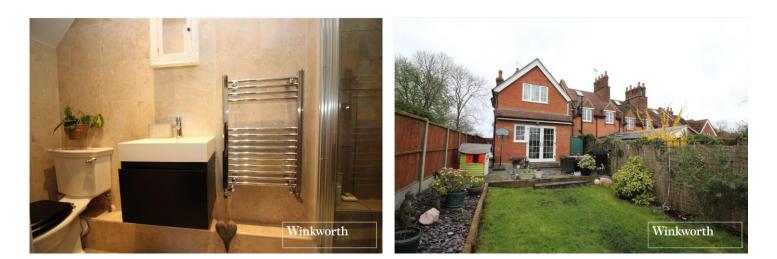

## **DESCRIPTION:**

Overlooking greenbelt to both the front and rear is this Victorian three bedroom end of terrace cottage.

Having been subject to a two storey rear extension in 2014 and extensive refurbishment throughout the property offers circa 1300 square feet of family accommodation whilst still retaining its character and many original features.

## **AT A GLANCE**

- Three Double Bedrooms
- Two Bathrooms
- Two Receptions
- 1295 Square Feet
- Elstree Village
- Secluded Rear Garden Backing Greenbelt

Approximate Gross Internal Area = 120.3 sq m / 1295 sq ft