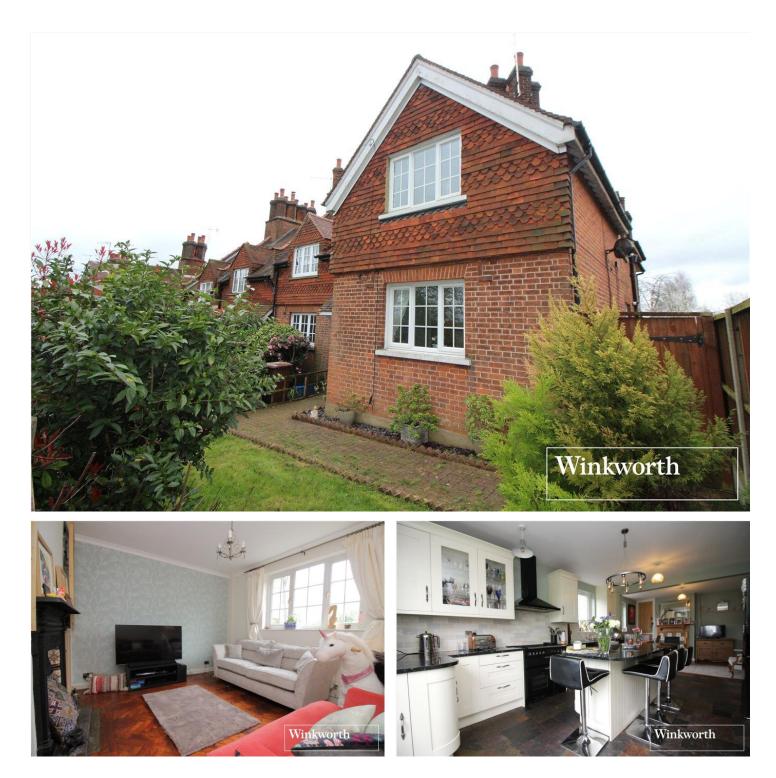

ELSTREE HILL NORTH, BOREHAMWOOD, HERTFORDSHIRE, WD6 **£650,000 FREEHOLD** 

## AN EXTENDED THREE BEDROOM, TWO BATHROOM END OF TERRACE CHARTER HOUSE.

Borehamwood | 020 8953 8899 | borehamwood@winkworth.co.uk

## **DESCRIPTION:**

Overlooking greenbelt to both the front and rear is this Victorian three bedroom end of terrace cottage.

Having been subject to a two storey rear extension in 2014 and extensive refurbishment throughout the property offers circa 1300 square feet of family accommodation whilst still retaining its character and many original features.

Located within Elstree Village the property is close to places of worship and within easy access of many "Good" and "Outstanding" Ofsted rated schools as well as several highly regarded independent schools.

## **AT A GLANCE**

- Three Double Bedrooms
- Two Bathrooms
- Two Receptions
- 1295 Square Feet
- Elstree Village
- Secluded Rear Garden Backing Greenbelt

Approximate Gross Internal Area = 120.3 sq m / 1295 sq ft