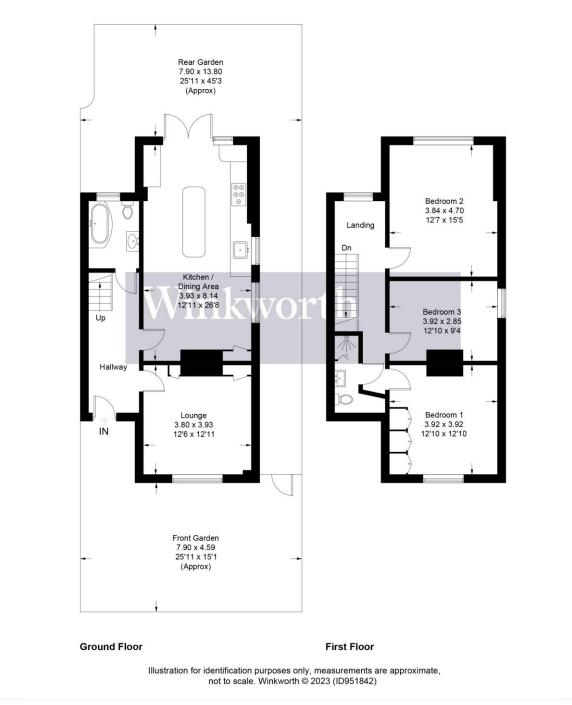

## **AT A GLANCE**

- Three Double Bedrooms
- Two Bathrooms
- Two Receptions
- 1295 Square Feet
- Elstree Village
- Secluded Rear Garden Backing Greenbelt

Approximate Gross Internal Area = 120.3 sq m / 1295 sq ft

This floorplan is for illustration purposes only and is not to scale. The position and size of doors, windows, appliances and other features are approximate.

Borehamwood | 020 8953 8899 | borehamwood@winkworth.co.uk