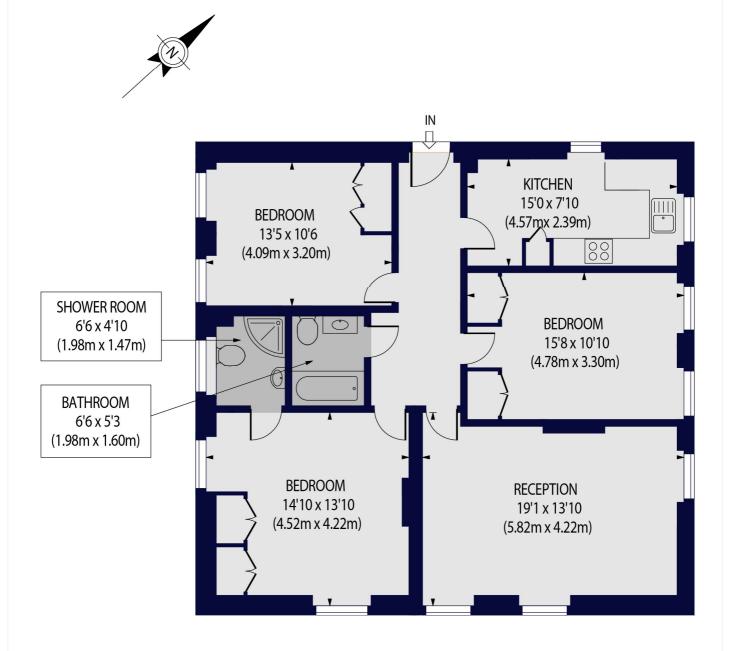

## EYRE COURT, FINCHLEY ROAD, NW8 9TY

Approx. Gross Internal Floor Area 1110 sq ft. / 99.22 sq.m

## **GROUND FLOOR**

For Illustration Purposes Only - Not To Scale Floor Plan by www.nogaphotostudio.com Ref: No.46045 This floor plan should be used as a general outline for guidance only. Any intending purchaser or lessee should satisfy themselves by inspection, searches, enquiries and full survey as to the correctness of each statement. Any areas, measurements or distances quoted are approximate and should not be used to value a property or be the basis of any sale or let.