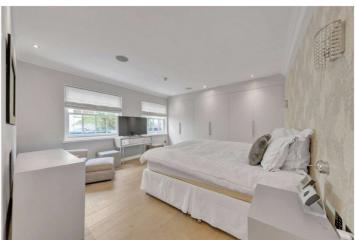

# WELLINGTON ROAD, ST JOHN'S WOOD, LONDON, NW8 **£15,000 PER MONTH** FURNISHED

A truly unique spacious three-bedroom, duplex apartment. The property is offered for let in excellent condition throughout, with engineered oak wooden flooring, underfloor heating, an open-plan kitchen / dining area which leads in to an easterly facing conservatory with direct access to a private rear garden. The property also benefits from a gated driveway, and is located directly opposite Lord's Cricket Ground. Other significant attractions and facilities such as Regent's Park, St John's Wood High Street and Underground Station (Jubilee Line) are all less than half a mile away.

Three Bedrooms | Family Bathroom | Shower Room | Guest WC | Two Reception Rooms | Kitchen/Dining Room | Independent Heating | Off Street Parking | Patio Garden