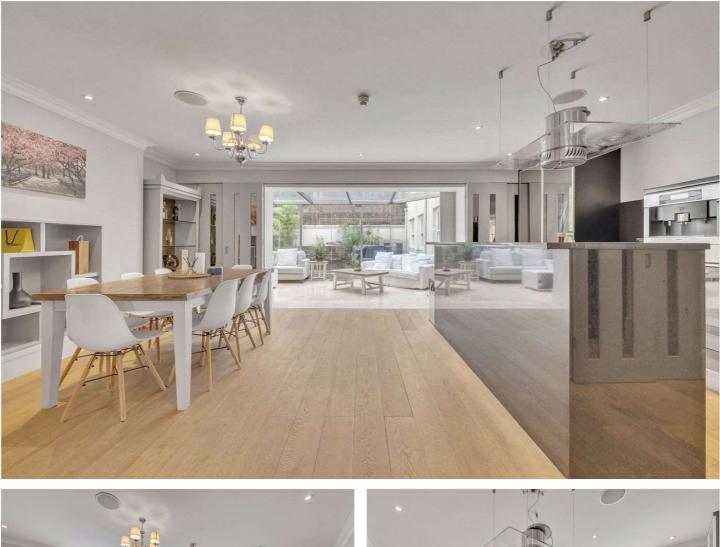

# WELLINGTON ROAD, ST JOHN'S WOOD, LONDON, NW8 **£15,000 PER MONTH** FURNISHED

A truly unique spacious three-bedroom, duplex apartment. The property is offered for let in excellent condition throughout, with engineered oak wooden flooring, underfloor heating, an open-plan kitchen / dining area which leads in to an easterly facing conservatory with direct access to a private rear garden. The property also benefits from a gated driveway, and is located directly opposite Lord's Cricket Ground. Other significant attractions and facilities such as Regent's Park, St John's Wood High Street and Underground Station (Jubilee Line) are all less than half a mile away.

Three Bedrooms | Family Bathroom | Shower Room | Guest WC | Two Reception Rooms | Kitchen/Dining Room | Independent Heating | Off Street Parking | Patio Garden