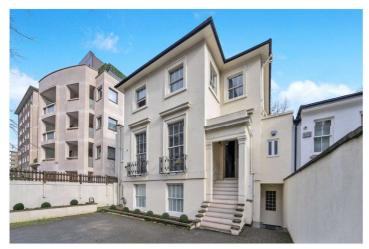

# WELLINGTON ROAD, ST JOHN'S WOOD, LONDON, NW8 **£15,000 PER MONTH** FURNISHED

A truly unique spacious three-bedroom, duplex apartment. The property is offered for let in excellent condition throughout, with engineered oak wooden flooring, underfloor heating, an open-plan kitchen / dining area which leads in to an easterly facing conservatory with direct access to a private rear garden. The property also benefits from a gated driveway, and is located directly opposite Lord's Cricket Ground. Other significant attractions and facilities such as Regent's Park, St John's Wood High Street and Underground Station (Jubilee Line) are all less than half a mile away.