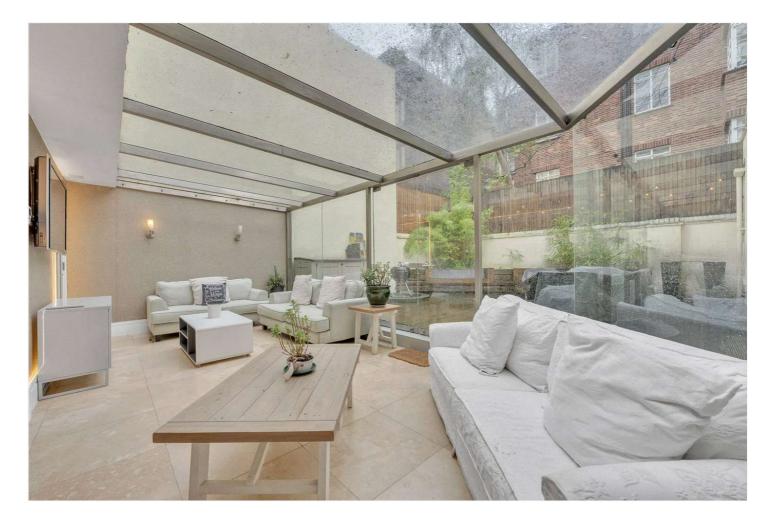

# WELLINGTON ROAD, ST JOHN'S WOOD, LONDON, NW8 **£15,000 PER MONTH** FURNISHED

A truly unique spacious three-bedroom, duplex apartment. The property is offered for let in excellent condition throughout, with engineered oak wooden flooring, underfloor heating, an open-plan kitchen / dining area which leads in to an easterly facing conservatory with direct access to a private rear garden. The property also benefits from a gated driveway, and is located directly opposite Lord's Cricket Ground. Other significant attractions and facilities such as Regent's Park, St John's Wood High Street and Underground Station (Jubilee Line) are all less than half a mile away.