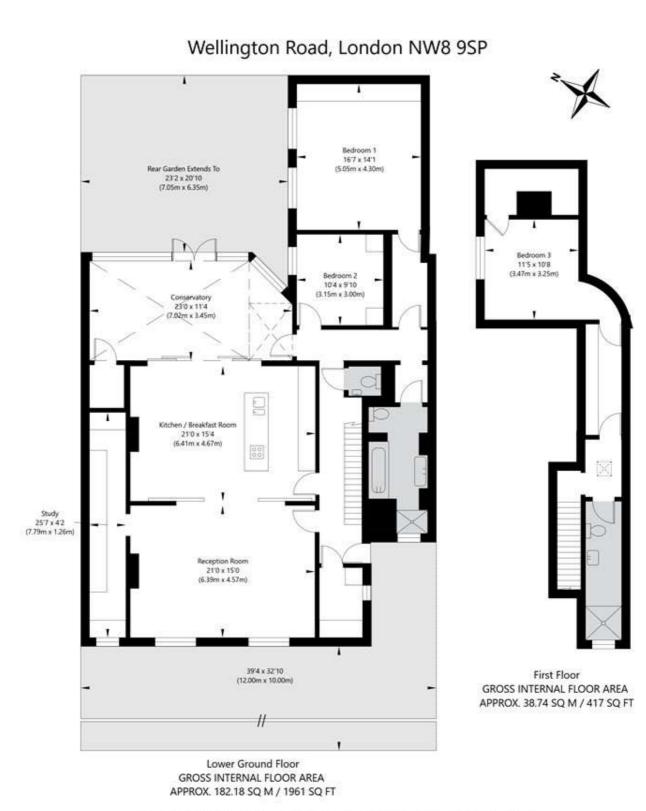

## Winkworth

View our virtual tour here: https://youtu.be/E5fsz0w0evc

APPROXIMATE GROSS INTERNAL FLOOR AREA 220.92 SQ M / 2378 SQ FT THIS FLOOR PLAN IS FOR ILLUSTRATIVE PURPOSES ONLY AND SHOULD BE USED FOR THIS PURPOSE BY PROSPECTIVE APPLICANTS AS ITS NOT TO SCALE.