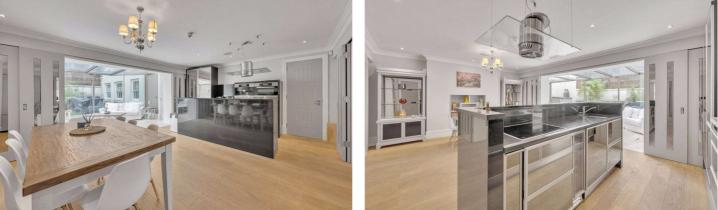

# WELLINGTON ROAD, ST JOHN'S WOOD, LONDON, NW8 **£15,000 PER MONTH** FURNISHED

A truly unique spacious three-bedroom, duplex apartment. The property is offered for let in excellent condition throughout, with engineered oak wooden flooring, underfloor heating, an open-plan kitchen / dining area which leads in to an easterly facing conservatory with direct access to a private rear garden. The property also benefits from a gated driveway, and is located directly opposite Lord's Cricket Ground. Other significant attractions and facilities such as Regent's Park, St John's Wood High Street and Underground Station (Jubilee Line) are all less than half a mile away.

Three Bedrooms | Family Bathroom | Shower Room | Guest WC | Two Reception Rooms | Kitchen/Dining Room | Independent Heating | Off Street Parking | Patio Garden