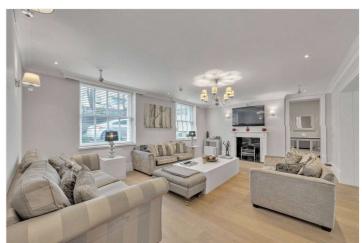

# WELLINGTON ROAD, ST JOHN'S WOOD, LONDON, NW8 **£15,000 PER MONTH** FURNISHED

A truly unique spacious three-bedroom, duplex apartment. The property is offered for let in excellent condition throughout, with engineered oak wooden flooring, underfloor heating, an open-plan kitchen / dining area which leads in to an easterly facing conservatory with direct access to a private rear garden. The property also benefits from a gated driveway, and is located directly opposite Lord's Cricket Ground. Other significant attractions and facilities such as Regent's Park, St John's Wood High Street and Underground Station (Jubilee Line) are all less than half a mile away.

Three Bedrooms | Family Bathroom | Shower Room | Guest WC | Two Reception Rooms | Kitchen/Dining Room | Independent Heating | Off Street Parking | Patio Garden